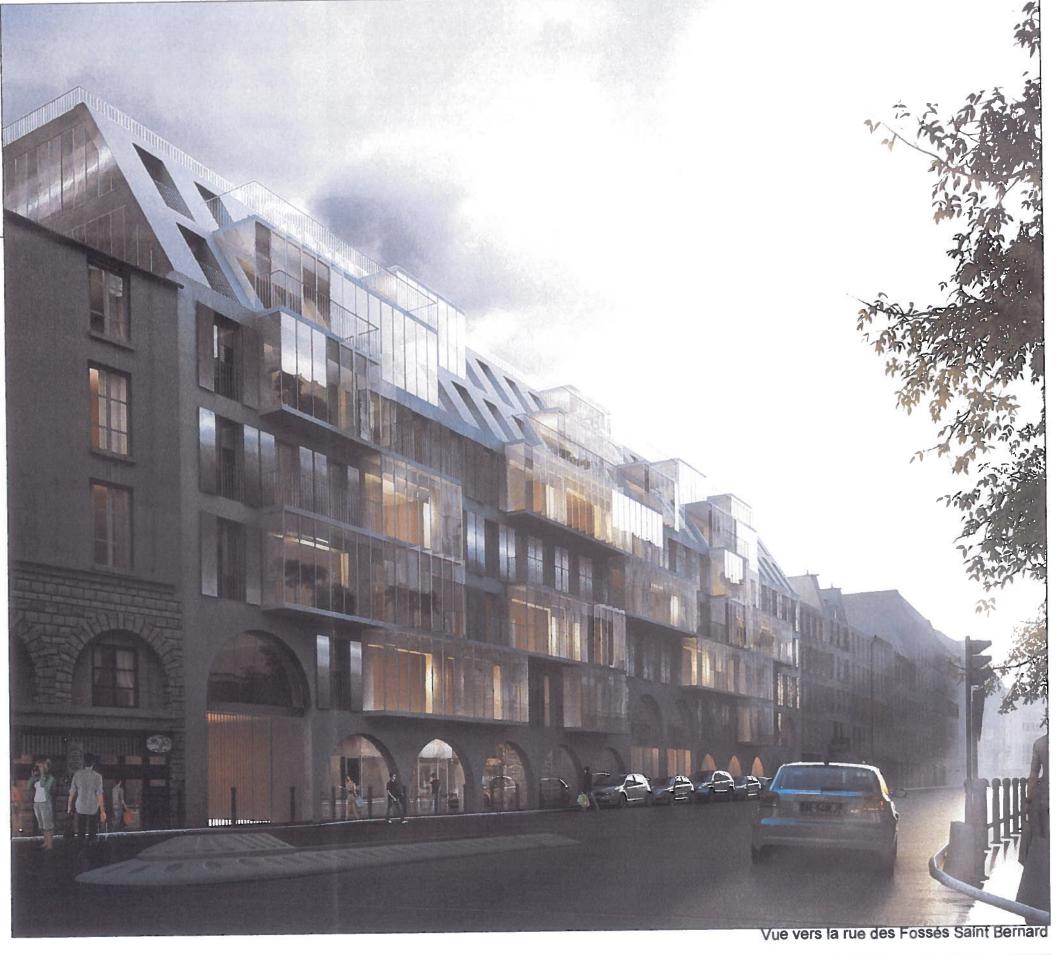

4. Caractéristiques générales du projet

Doivent être annexées au présent formulaire les pièces énoncées à la rubrique 8.1

4.1 Nature du projet

Projet cassiste en la réalisation d'un ensente inobilier, constitué d'annion 130 legements libres logement sociales, élevés en R+7 et sur 2 viveaux sous-sels. La Cashuction sera faite après bâtiment eisteit à user de garage cornerial en R+6.

l'Objectif du projet ost la renovation de ce quartier par la ciéntion de logement reifs en lieu el place de logements relibtes, d'un garage et d'une station service.

4.3 Décrivez sommairement le projet 4.3.1 dans sa phase de réalisation

|                          | Engendre-t-il des<br>émissions<br>lumineuses?<br>Est-il concerné par<br>des émissions<br>lumineuses ?                      |    | K   |                                                                                                                       |
|--------------------------|----------------------------------------------------------------------------------------------------------------------------|----|-----|-----------------------------------------------------------------------------------------------------------------------|
|                          | Engendre-t-li des<br>rejets palluants<br>dans l'air ?                                                                      |    | 1×4 |                                                                                                                       |
| Pollutions               | Engendre-t-il des<br>rejets<br>hydrauliques ?<br>Si oui, dans quel<br>milleu ?                                             |    |     |                                                                                                                       |
|                          | Engendre-t-il la<br>production<br>d'effluents ou de<br>déchets non<br>dangereux, inertes,<br>dangereux ?                   | K  |     | Déchets ran dangeroux, grows, durait le chantrer.                                                                     |
| Patrimolne /<br>Cadre de | Est-il susceptible de<br>porter atteinte au<br>patrimoine<br>architectural,<br>culturel,<br>archéologique et<br>paysager ? | K, |     | Projet rent après démocition des bâtiments oristants.                                                                 |
| vie /<br>Population      | Engendre-t-il des modifications sur les activités humaines (agriculture, sylviculture, urbanisme / aménagements) ?         | K  |     | 2 parsages privés traversants seral<br>crées entre la me der Consilverl<br>lonoire or la vez dos Rosies s'<br>Benand. |