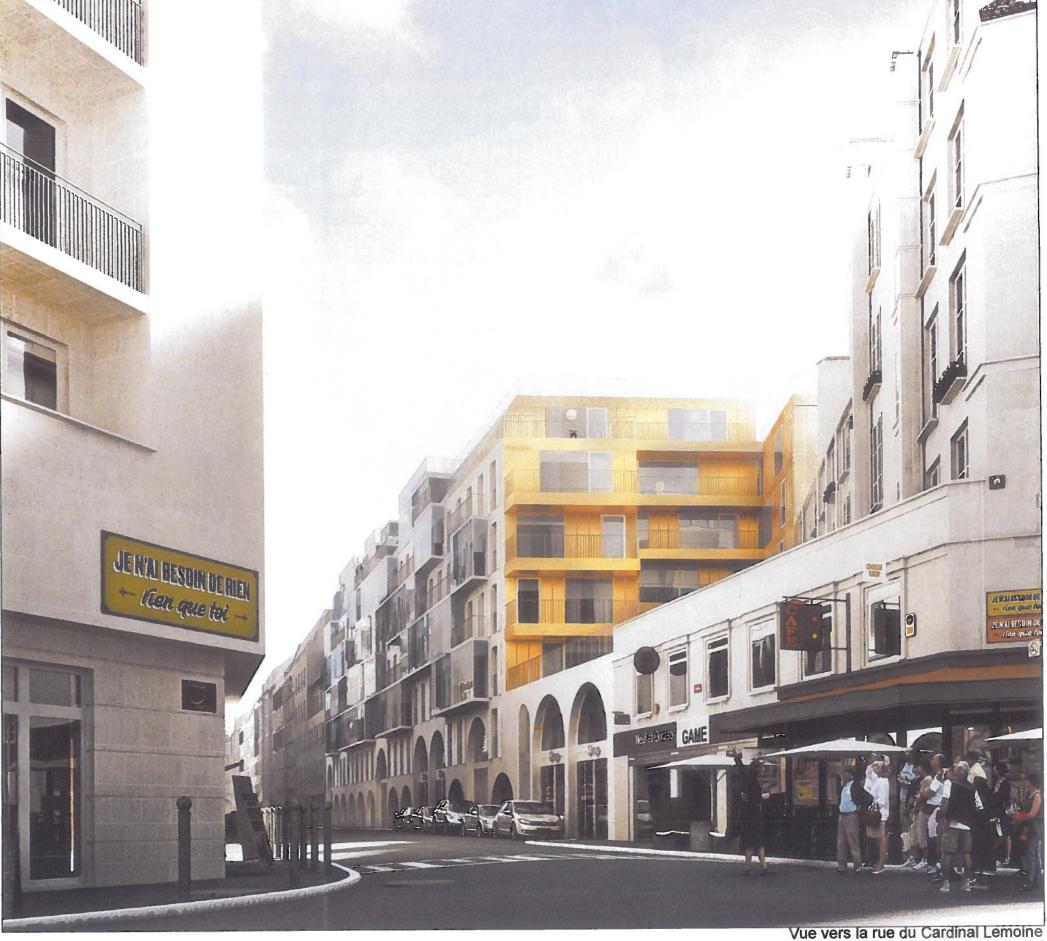

4. Caractéristiques générales du projet

Doivent être annexées au présent formulaire les pièces énoncées à la rubrique 8.1

4.1 Nature du projet

Projet cassiste en la réalisation d'un ensente inobilier, constitué d'annion 130 legements libres logement sociales, élevés en R+7 et sur 2 viveaux sous-sels. La Cashuction sera faite après bâtiment eisteit à user de garage cornerial en R+6.

l'Objectif du projet ost la renovation de ce quartier par la ciéntion de logement reifs en lieu el place de logements relibtes, d'un garage et d'une station service.

4.3 Décrivez sommairement le projet 4.3.1 dans sa phase de réalisation

|                          | Engendre-t-il des<br>émissions<br>lumineuses?<br>Est-il concerné par<br>des émissions<br>lumineuses ?                      |    | K   |                                                                                                                       |
|--------------------------|----------------------------------------------------------------------------------------------------------------------------|----|-----|-----------------------------------------------------------------------------------------------------------------------|
|                          | Engendre-t-li des<br>rejets palluants<br>dans l'air ?                                                                      |    | 1×4 |                                                                                                                       |
| Pollutions               | Engendre-t-il des<br>rejets<br>hydrauliques ?<br>Si oui, dans quel<br>milleu ?                                             |    |     |                                                                                                                       |
|                          | Engendre-t-il la<br>production<br>d'effluents ou de<br>déchets non<br>dangereux, inertes,<br>dangereux ?                   | K  |     | Déchets ran dangeroux, grows, durait le chantrer.                                                                     |
| Patrimolne /<br>Cadre de | Est-il susceptible de<br>porter atteinte au<br>patrimoine<br>architectural,<br>culturel,<br>archéologique et<br>paysager ? | K, |     | Projet rent après démocition des bâtiments oristants.                                                                 |
| vie /<br>Population      | Engendre-t-il des modifications sur les activités humaines (agriculture, sylviculture, urbanisme / aménagements) ?         | K  |     | 2 parsages privés traversants seral<br>crées entre la me der Consilverl<br>lonoire or la vez dos Rosies s'<br>Benand. |