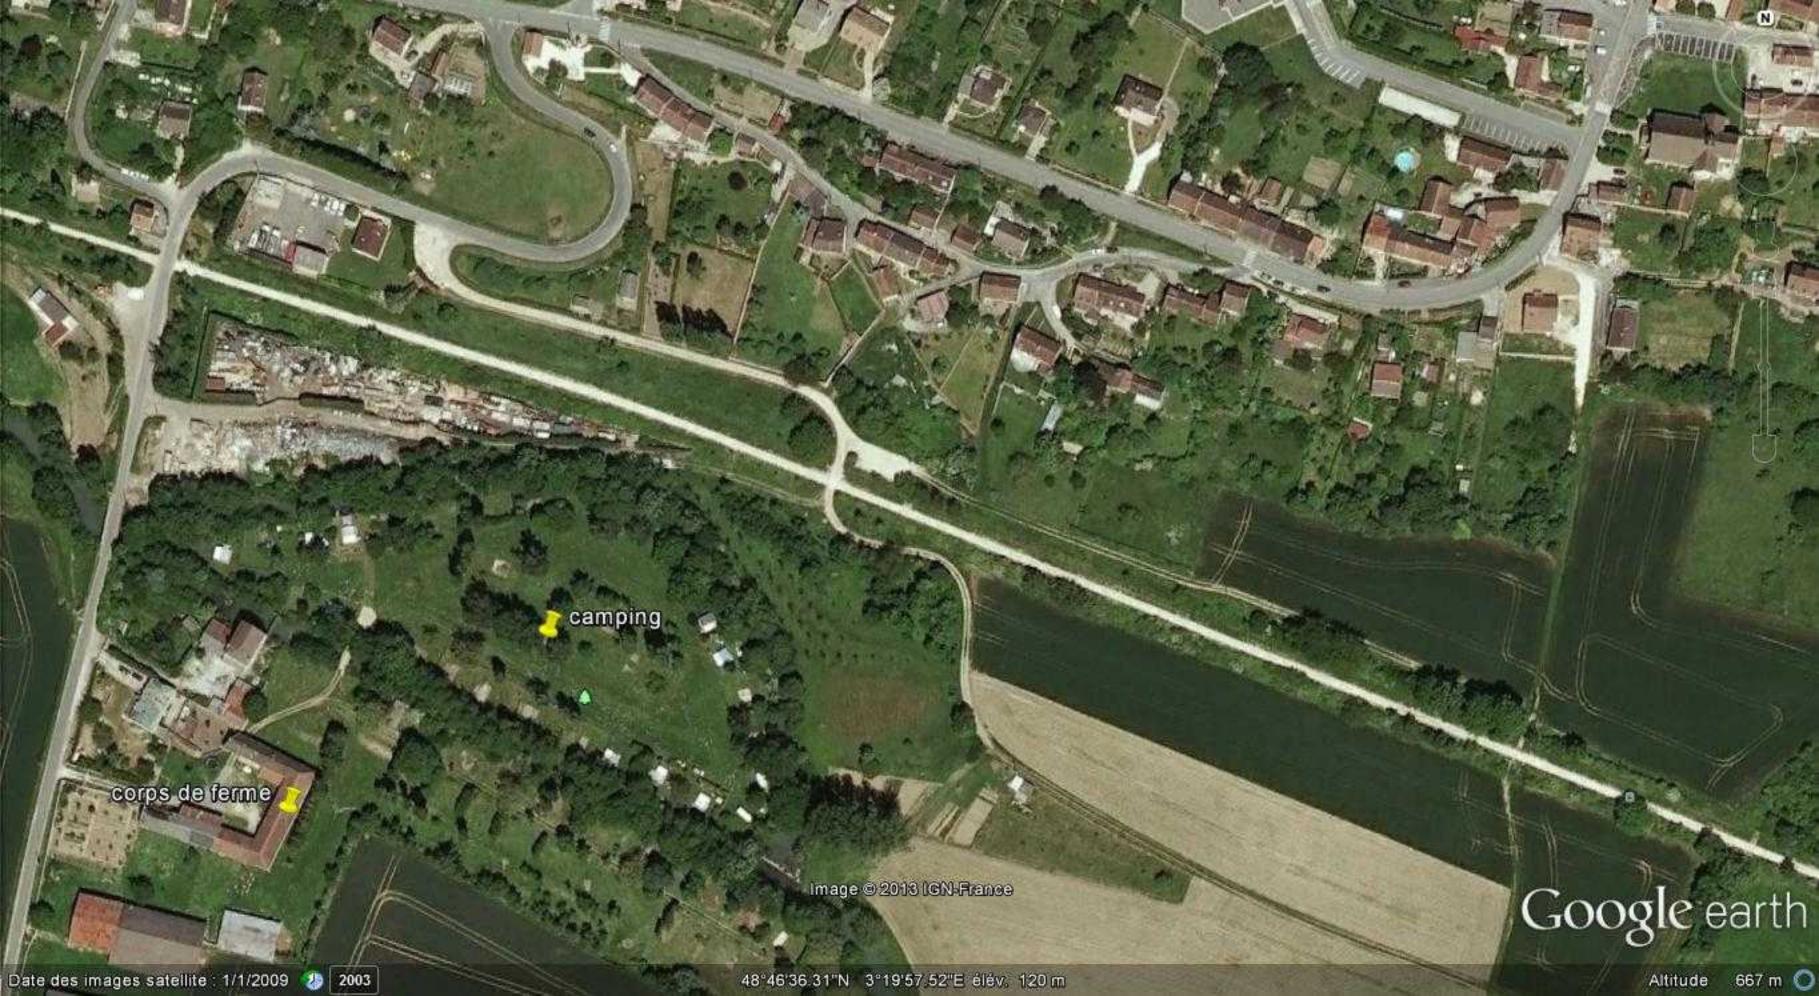

#### 5.1 Occupation des sols

Quel est l'usage actuel des sols sur le lieu de votre projet ?

Actuellement, sur les 2,3 hectares affectés au projet il y a: 1 Camping 90 emplacements, 1 corps de ferme pour habitation et ses dépendances, 2 hangars.

Au minimum, 2 photographies datées de la zone d'implantation, avec une localisation cartographique des prises de vue, l'une devant permettre de situer le projet dans l'environnement proche et l'autre de le situer dans le paysage lointain ;

Sauf pour les travaux, ouvrages ou aménagements visés aux rubriques 5° a), 6° b) et d), 8°, 10°, 18°, 28° a) et b), 32°, 41° et 42°; plan des abords du projet (100 mètres au minimum) pouvant prendre la forme de photos aériennes datées et complétées si nécessaire selon les évolutions récentes, à une échelle comprise entre 1/2 000 et 1/5 000. Ce plan devra préciser l'affectation des constructions et terrains avoisinants ainsi que les canaux, plans d'eau et cours d'eau;