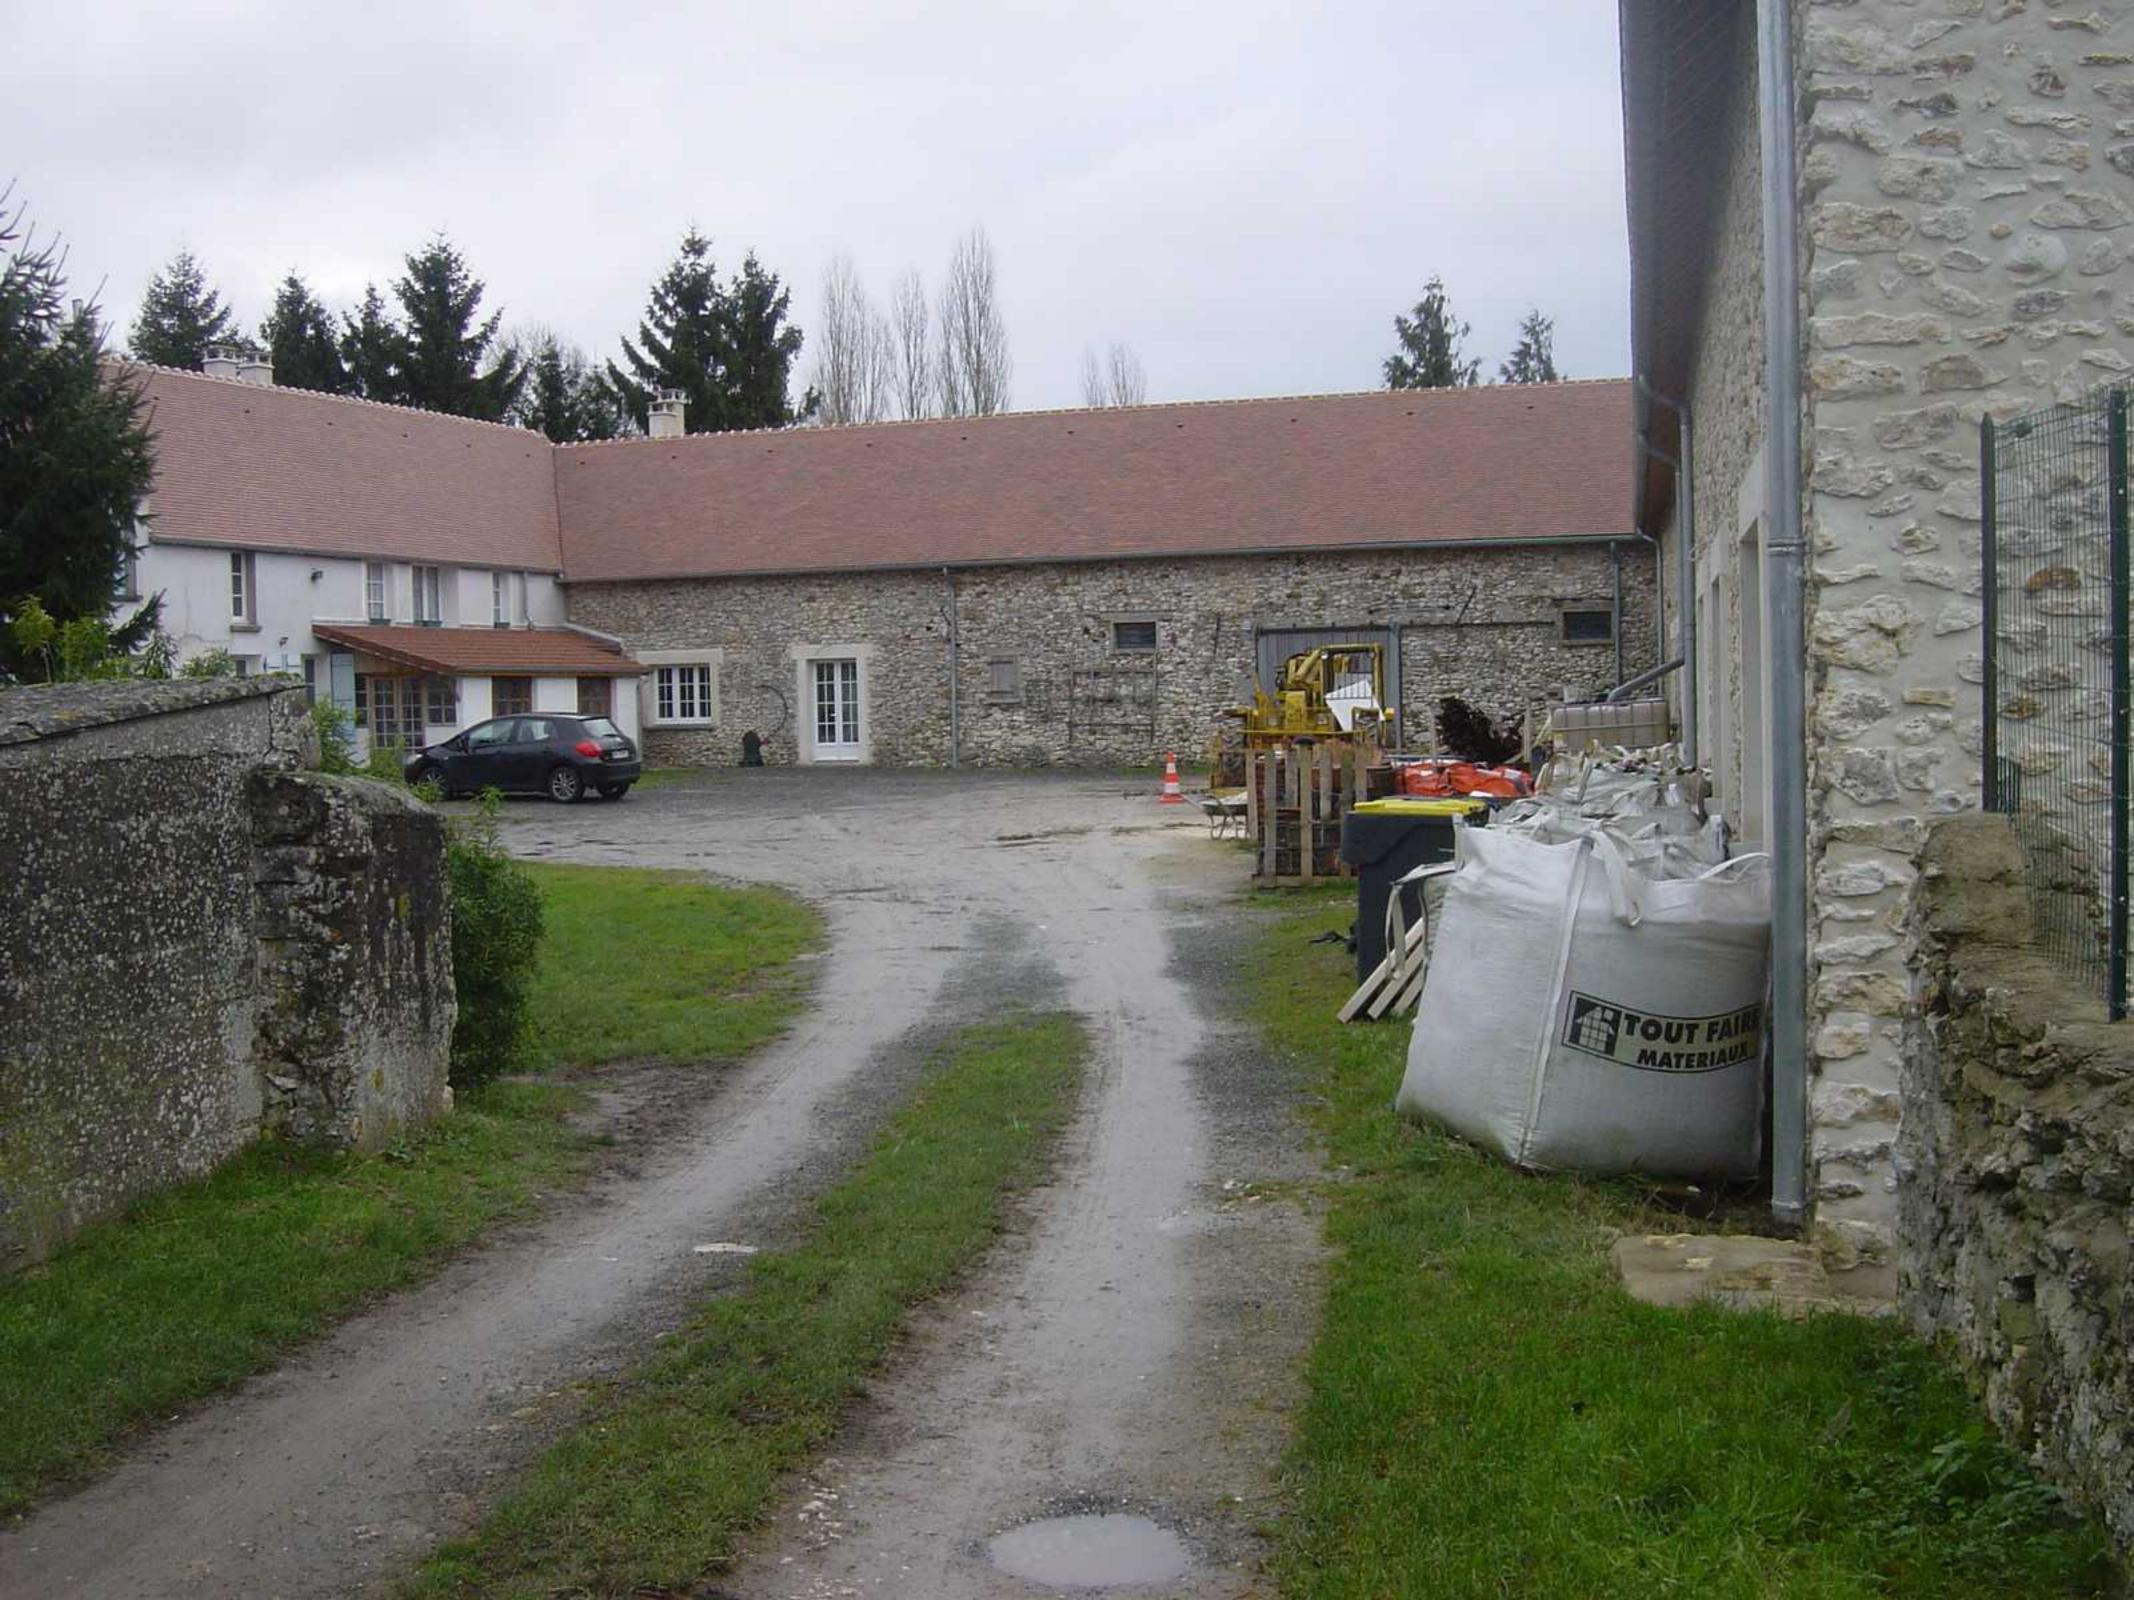

Au minimum, 2 photographies datées de la zone d'implantation, avec une localisation cartographique des prises de vue, l'une devant permettre de situer le projet dans l'environnement proche et l'autre de le situer dans le paysage lointain ;