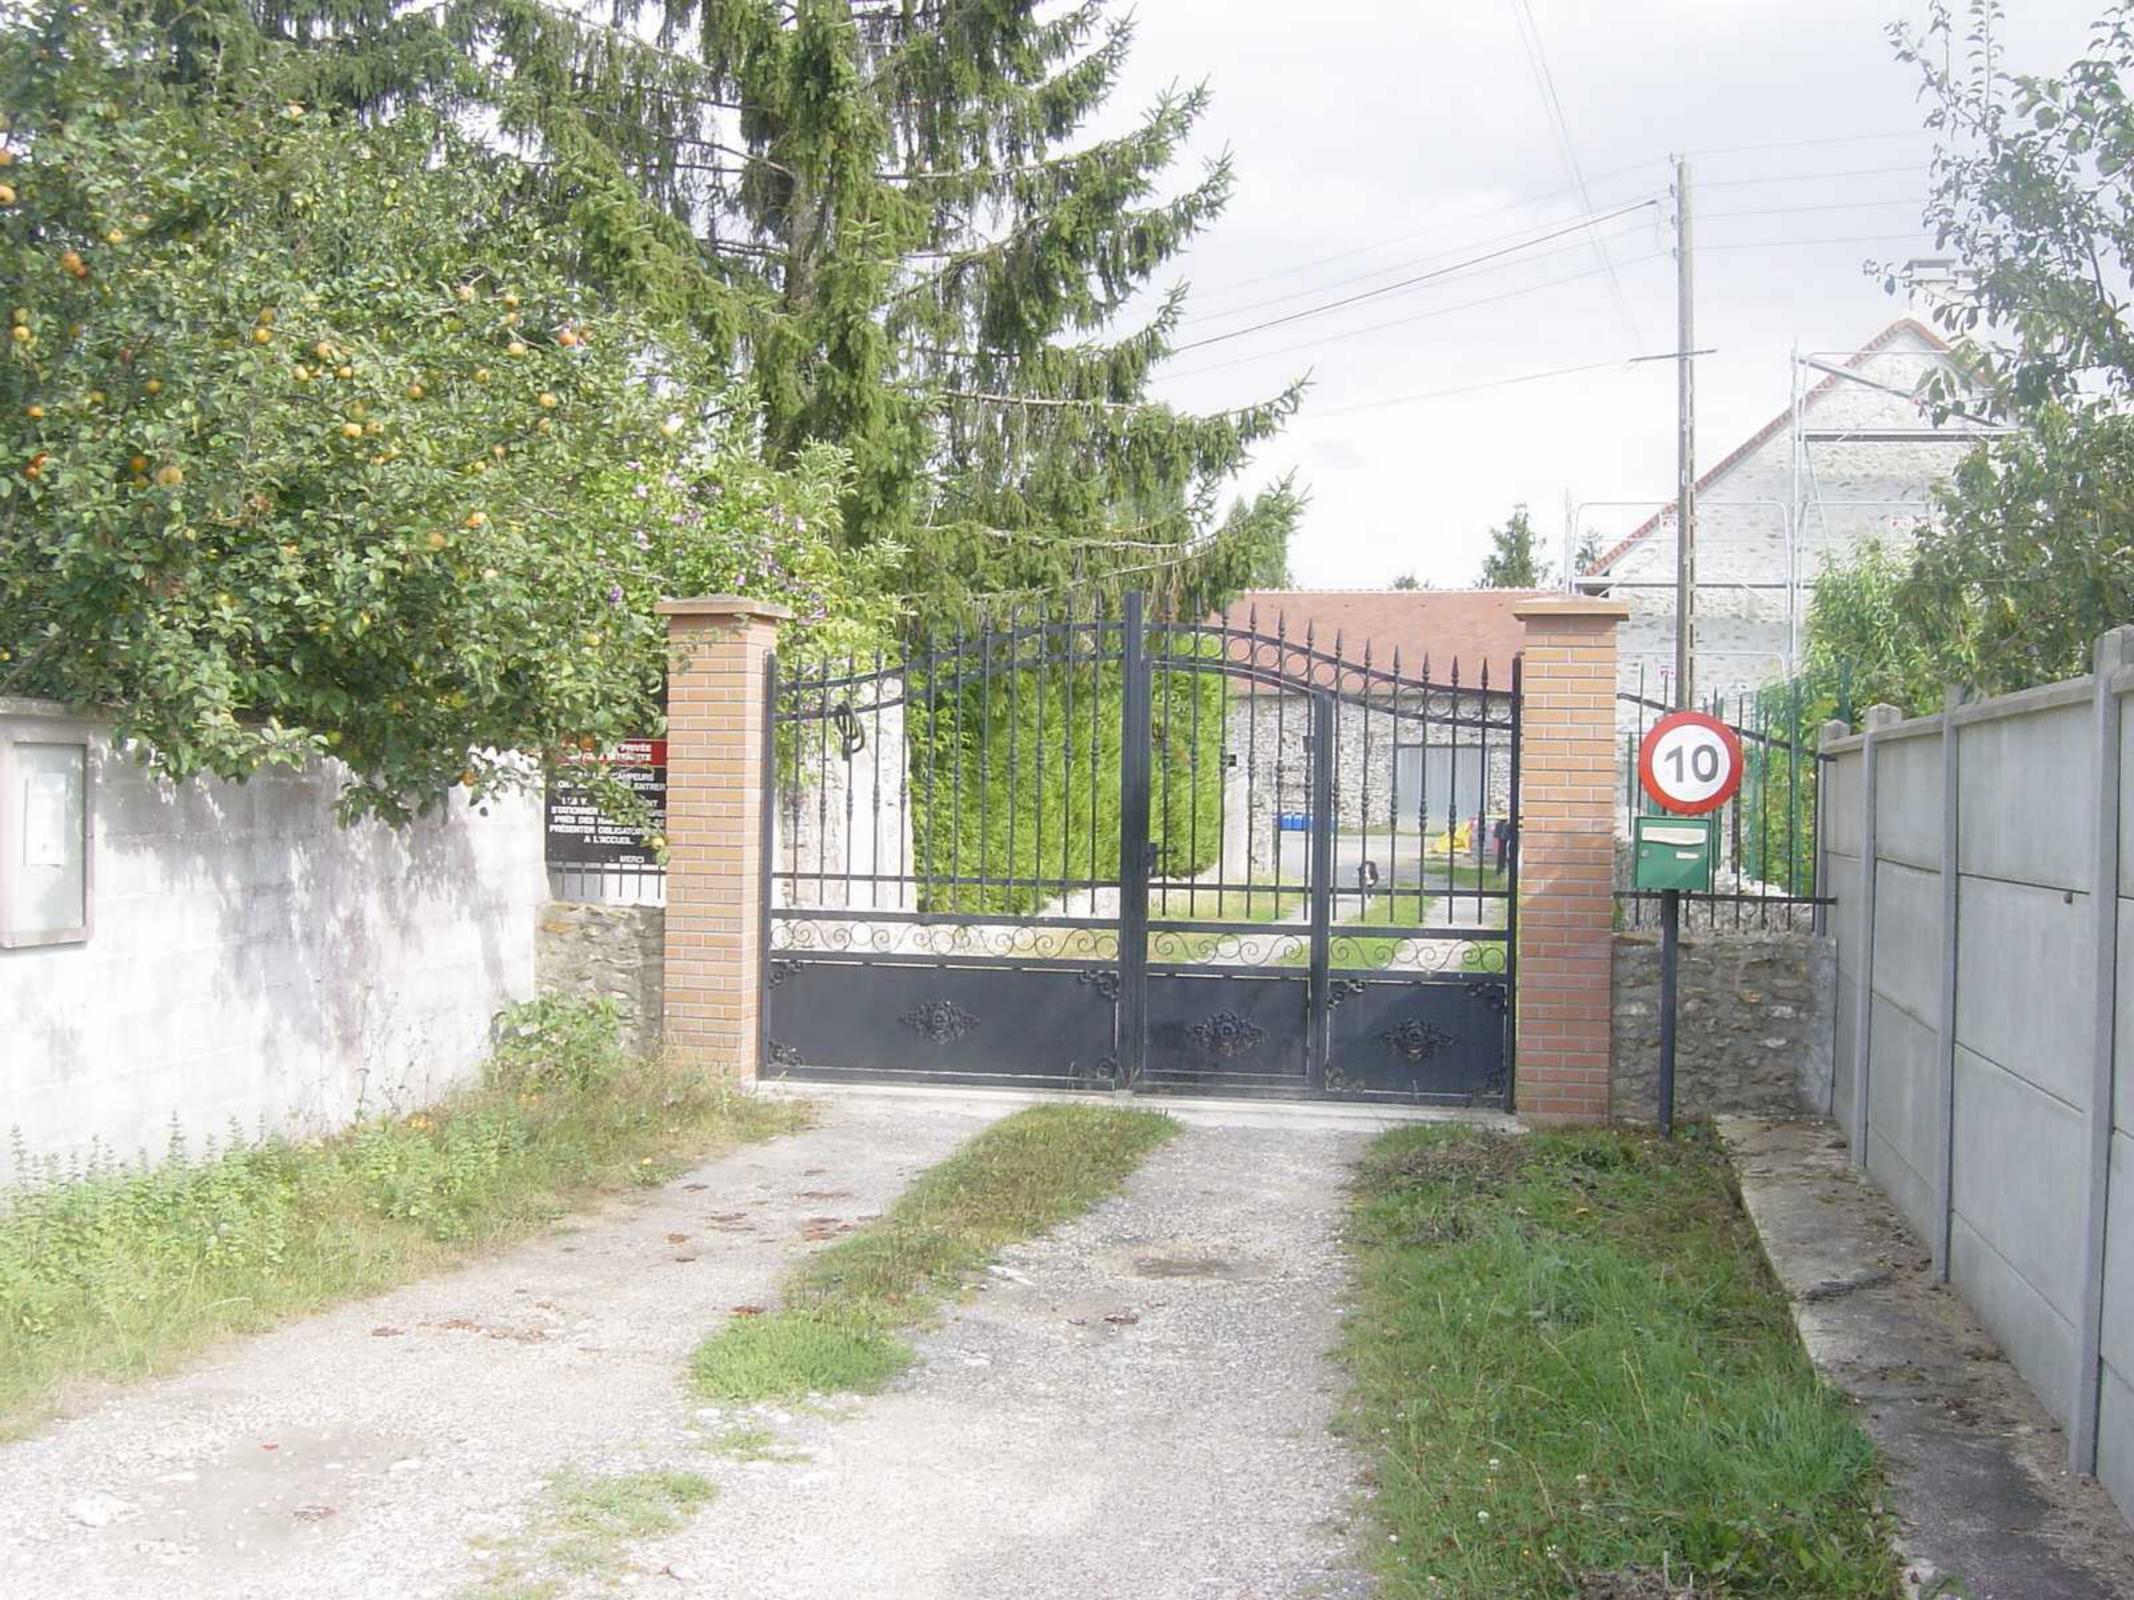

Au minimum, 2 photographies datées de la zone d'implantation, avec une localisation cartographique des prises de vue, l'une devant permettre de situer le projet dans l'environnement proche et l'autre de le situer dans le paysage lointain ;