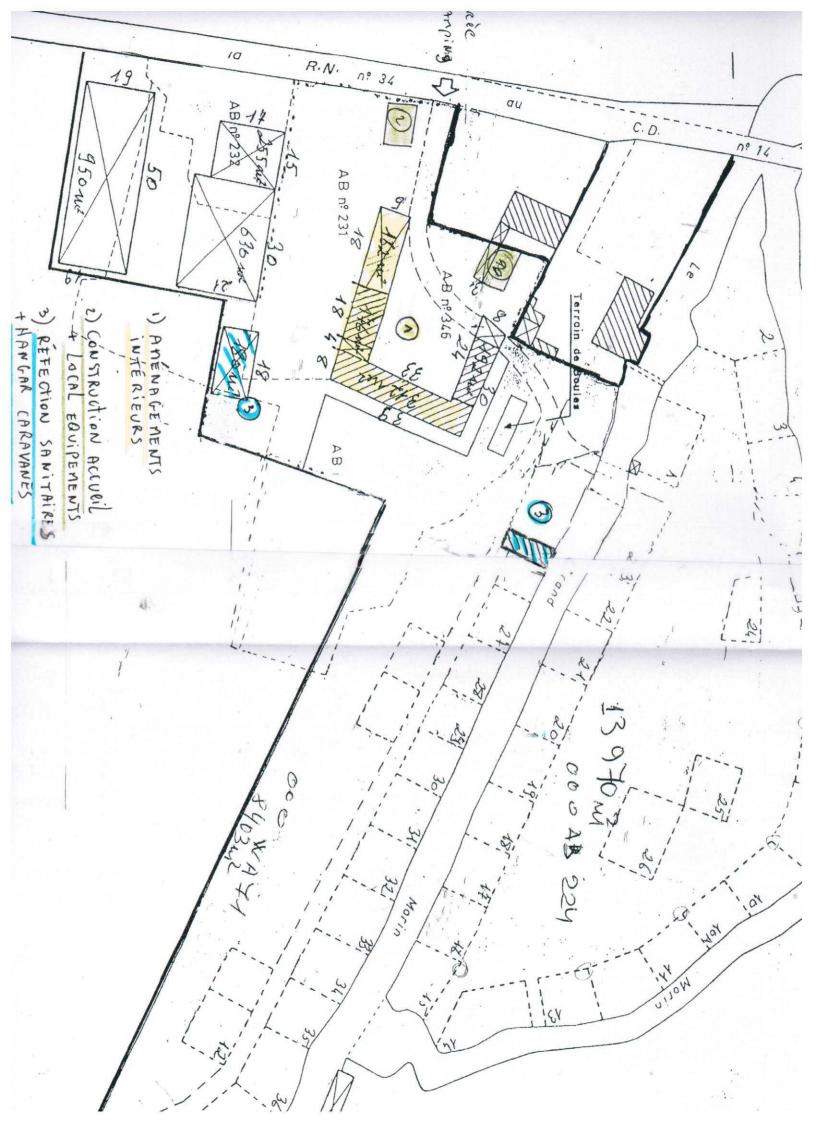

#### 4.3 Décrivez sommairement le projet 4.3.1 dans sa phase de réalisation

- 1.Travaux sur emplacements existants avec la réfection des bornes électriques
- 2. Réfection et ré-aménagement des sanitaires et du hangar pour caravaning.
- 3. Aménagement dans le corps de ferme d'équipements pour l'obtention d'une catégorie 4\*\*\*\* (bibliothèque, buanderie, salle fitness, salle pour spectacle et repas en commun, connexion internet, télévision etc.
- 4. Travaux de construction pour réalisation d'un accueil, bureau et maison de gardien, local pour matériels de plein air et vélos.

| dossier(s) d'autorisation(s).                                |                                                                                                      |                                                 |                    |                 |
|--------------------------------------------------------------|------------------------------------------------------------------------------------------------------|-------------------------------------------------|--------------------|-----------------|
| Le projet sera soum                                          | is auprès de la DDT                                                                                  | de Provins                                      |                    | 1               |
| 4.4.2 Précisez ici pour quelle procédur<br>Permis d'aménager | e d'autorisation ce formulaire est                                                                   | rempli                                          |                    |                 |
| 4.5 Dimensions et caractéristiques du pr                     | ojet et superficie globale (assiette) o                                                              | de l'opération - préciser le                    | es unités de me    | esure utilisées |
| Grande                                                       | urs caractéristiques                                                                                 |                                                 | Valeu              | r               |
| 2,3 hectares                                                 | (23 000 M2)                                                                                          |                                                 |                    |                 |
| 4.6 Localisation du projet                                   | s de elle l'agresse qui                                                                              |                                                 |                    |                 |
| Adresse et commune(s)<br>d'implantation                      | Coordonnées géographiques <sup>1</sup>                                                               | Long. <u>3</u> ° <u>33</u> ' " _                | Lat. <u>48</u> °   | <i>11</i> '_"   |
| S Rue de Guillard<br>77320 SAINT MARTIN<br>DES CHAMPS        | Pour les rubriques 5° a), 6° b) e<br>Point de départ :<br>Point d'arrivée :<br>Communes traversées : | ef d), 8°, 10°, 18°, 28° a) α Long°'"_ Long°'"_ | Lat ° .<br>Lat ° . |                 |
| 4.7 S'agit-il d'une modification/extensi                     |                                                                                                      |                                                 | Oui<br>Oui         | Non X           |
| 4.7.2 Si oui, à quelle date a-t-il été d                     | utorisé ?                                                                                            |                                                 |                    |                 |
| 4.8 Le projet s'inscrit-il dans un progra                    |                                                                                                      |                                                 | Oui X              | Non             |
| Si oui, de quels projets se compose                          | le programme ?                                                                                       |                                                 |                    |                 |
| 2.Construction d'un de plein air                             | ment intérieur dans<br>accueil/Bureau/gard<br>ssement pour le hang                                   | liennage + loca                                 | l d'équip          | pement          |

Un plan du projet <u>ou</u>, pour les travaux, ouvrages ou aménagements visés aux rubriques 5° a), 6° b) et d), 8°, 10°, 18°, 28° a) et b), 32°, 41° et 42° un projet de tracé ou une enveloppe de tracé;