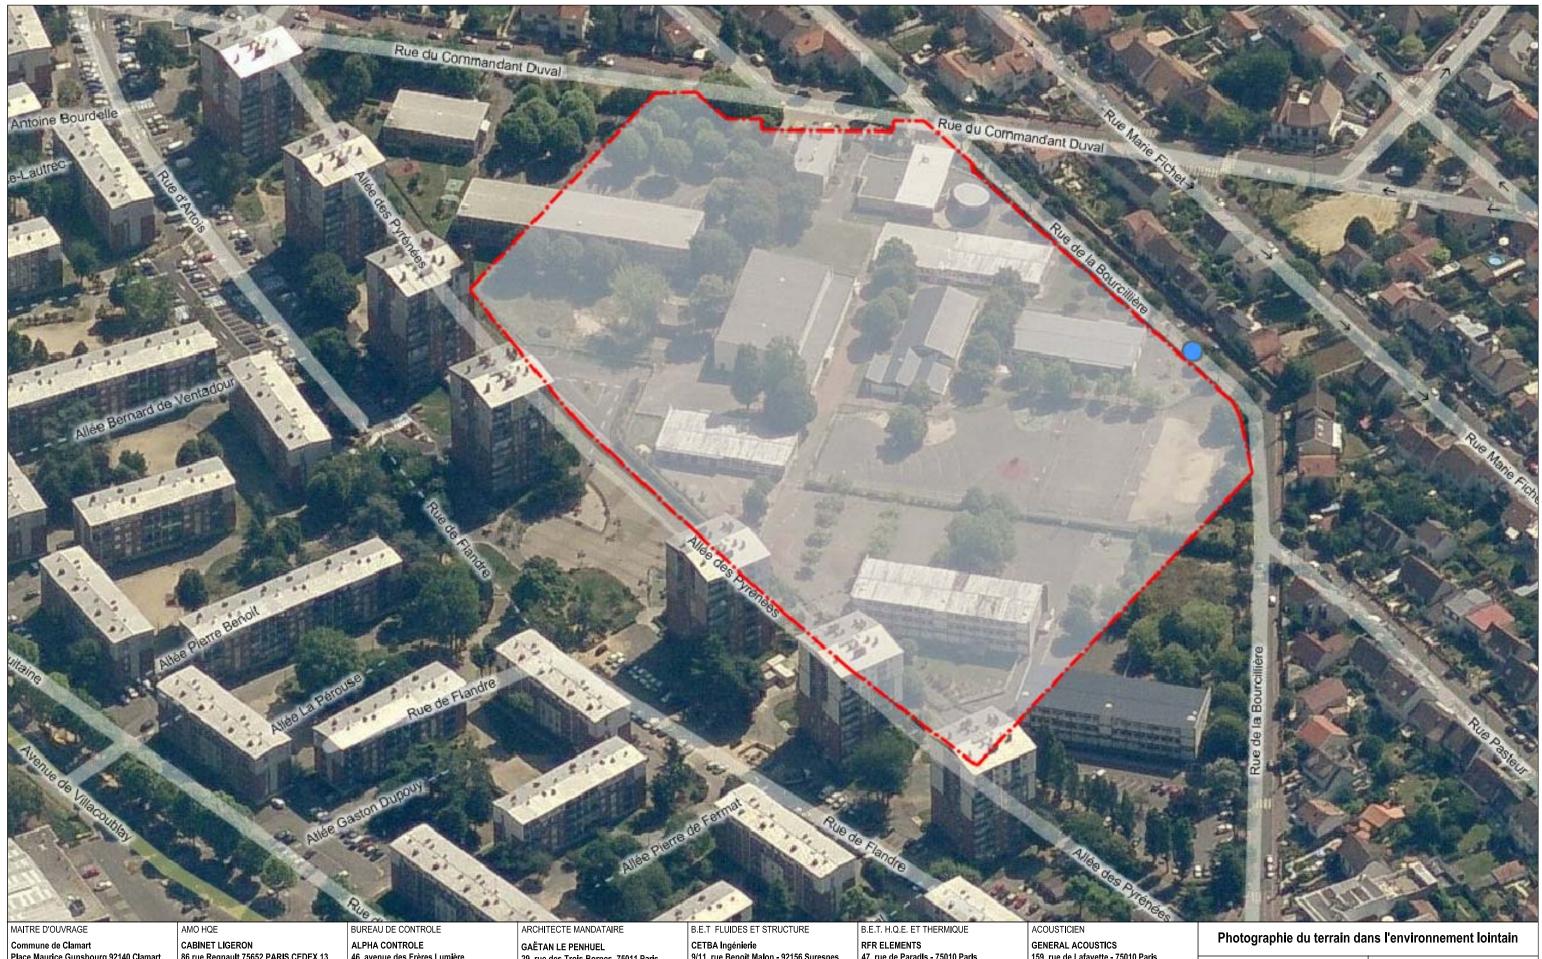

8. Annexes 8.1 Annexes obligatoires Objet L'annexe n°1 intitulée « informations nominatives relatives au maître d'ouvrage ou pétitionnaire » - non publiée ; 1 Un plan de situation au 1/25 000 ou, à défaut, à une échelle comprise entre 1/16 000 et 1/64 000 (Il peut s'agir 2 d'extraits cartographiques du document d'urbanisme s'il existe); Au minimum, 2 photographies datées de la zone d'implantation, avec une localisation cartographique des prises X 3 de vue, l'une devant permettre de situer le projet dans l'environnement proche et l'autre de le situer dans le paysage lointain ; Un plan du projet ou, pour les travaux, ouvrages ou aménagements visés aux rubriques 5° a), 6° b) et d), 8°, 10°, X 4 18°, 28° a) et b), 32°, 41° et 42° un projet de tracé ou une enveloppe de tracé ; Sauf pour les travaux, ouvrages ou aménagements visés aux rubriques 5° a), 6° b) et d), 8°, 10°, 18°, 28° a) et b), 32°, 41° et 42° : plan des abords du projet (100 mètres au minimum) pouvant prendre la forme de photos aériennes datées et complétées si nécessaire selon les évolutions récentes, à une échelle comprise entre 1/2 000 5 et 1/5 000. Ce plan devra préciser l'affectation des constructions et terrains avoisinants ainsi que les canaux, plans d'eau et cours d'eau ; 8.2 Autres annexes volontairement transmises par le maître d'ouvrage ou pétitionnaire Veuillez compléter le tableau ci-joint en indiquant les annexes jointes au présent formulaire d'évaluation, ainsi que les parties auxquelles elles se rattachent Objet PC 6 - Perspective d'insertion du popt. 9. Engagement et signature Je certifie sur l'honneur l'exactitude des renseignements ci-dessus  $\times$ 0 5 DEC. 2012 CLAMART Fait à le, Le Séna -Maire. Signature Philippe LTENBACF

|   | Ρ               | C           | \<br>/ | РНС      | TOGRAPHI        | ES DU TERR          | AIN C      | ANS L'EN            | NVIRONNE                                                         | EMENT LOI                                                                | NTAIN |
|---|-----------------|-------------|--------|----------|-----------------|---------------------|------------|---------------------|------------------------------------------------------------------|--------------------------------------------------------------------------|-------|
| _ | Date<br>Echelle | DE          | C 2012 | MAÎTRISE | D'OUVRAGE       |                     |            | CC<br>Place M       | DMMUNE DE C<br>laurice Gunsbourg 92<br>tél : 07<br>gerald.rullic | CLAMART<br>2140 Clamart<br>1.46.62.36.21<br>er@clamart.fr                |       |
|   |                 |             |        | AMO HQE  | Ē               |                     |            | 86 rue              |                                                                  |                                                                          |       |
|   |                 |             |        | BUREAU   | DE CONTROLE     |                     | 46, a      | ivenue des Frères I |                                                                  | DNTROLE<br>PPES CEDEX<br>1.61.37.09.30<br>ISWILLWALD                     |       |
|   |                 |             |        | MAÎTRISE | D'OEUVRE        | ARCHITECTE MAN      | DATAIR     |                     |                                                                  | 75011 Paris<br>1.43.57.22.77<br>1.43.57.03.13                            |       |
|   |                 |             |        |          | B.E.            | T FLUIDES ET STF    | UCTUR      |                     | e Benoît Malon - 921<br>tél : 01                                 | 1.41.44.97.00<br>1.41.44.97.07                                           |       |
|   |                 |             |        |          | В               | .E.T. H.Q.E. ET THE | ERMIQU     | E:                  | 47, rue de Paradis<br>tél : 0 <sup></sup><br>fax: 0              | EMENTS<br>- 75010 Paris<br>1 44 79 37 10<br>1 42 46 82 47<br>lements.com |       |
|   |                 |             |        |          |                 | ACO                 | JSTICIE    |                     | fax:01                                                           |                                                                          |       |
|   |                 |             |        | SOUS-TR  | AITANTS MANDATA | IRE                 |            |                     |                                                                  |                                                                          |       |
|   |                 |             |        |          |                 | AMOE gestion        | n de proje |                     | fax :                                                            |                                                                          |       |
|   |                 |             |        |          |                 | I                   | ECONOM     |                     | IC.TEC - ISABELL<br>emin basse Gaudinière<br>tel:<br>fax:        | E CASALIS                                                                |       |
|   |                 |             |        |          |                 | (                   | CUISINIST  | E:                  | SPOOMS-OI<br>6, rue Coro<br>tel:                                 | -                                                                        |       |
|   |                 |             |        | BET      | STRUCTURE ET EN | IVELOPPE / COMPLEX  |            |                     | tel:<br>cc                                                       | VS-A<br>our - 59000 Lille<br>03 20 52 11 44<br>ourrier@vs-a.eu           |       |
|   |                 |             |        |          |                 | P,                  | AYSAGIS7   | E: ATI              | tel                                                              | c - 75018 Paris<br>01 42 58 63 77<br>sllva@atsl.co                       |       |
|   | EMETTEL         | JR          | OPEF   | ATION    | PHASE           | LOT                 | TYPE       | ZONE-BAT            | ORIENTATION<br>NIVEAU                                            | PRECISIONS<br>NUMERO                                                     |       |
|   | GL              | <b>&gt;</b> | CL     | AM       | PC              |                     |            |                     |                                                                  | PC8                                                                      | 12    |