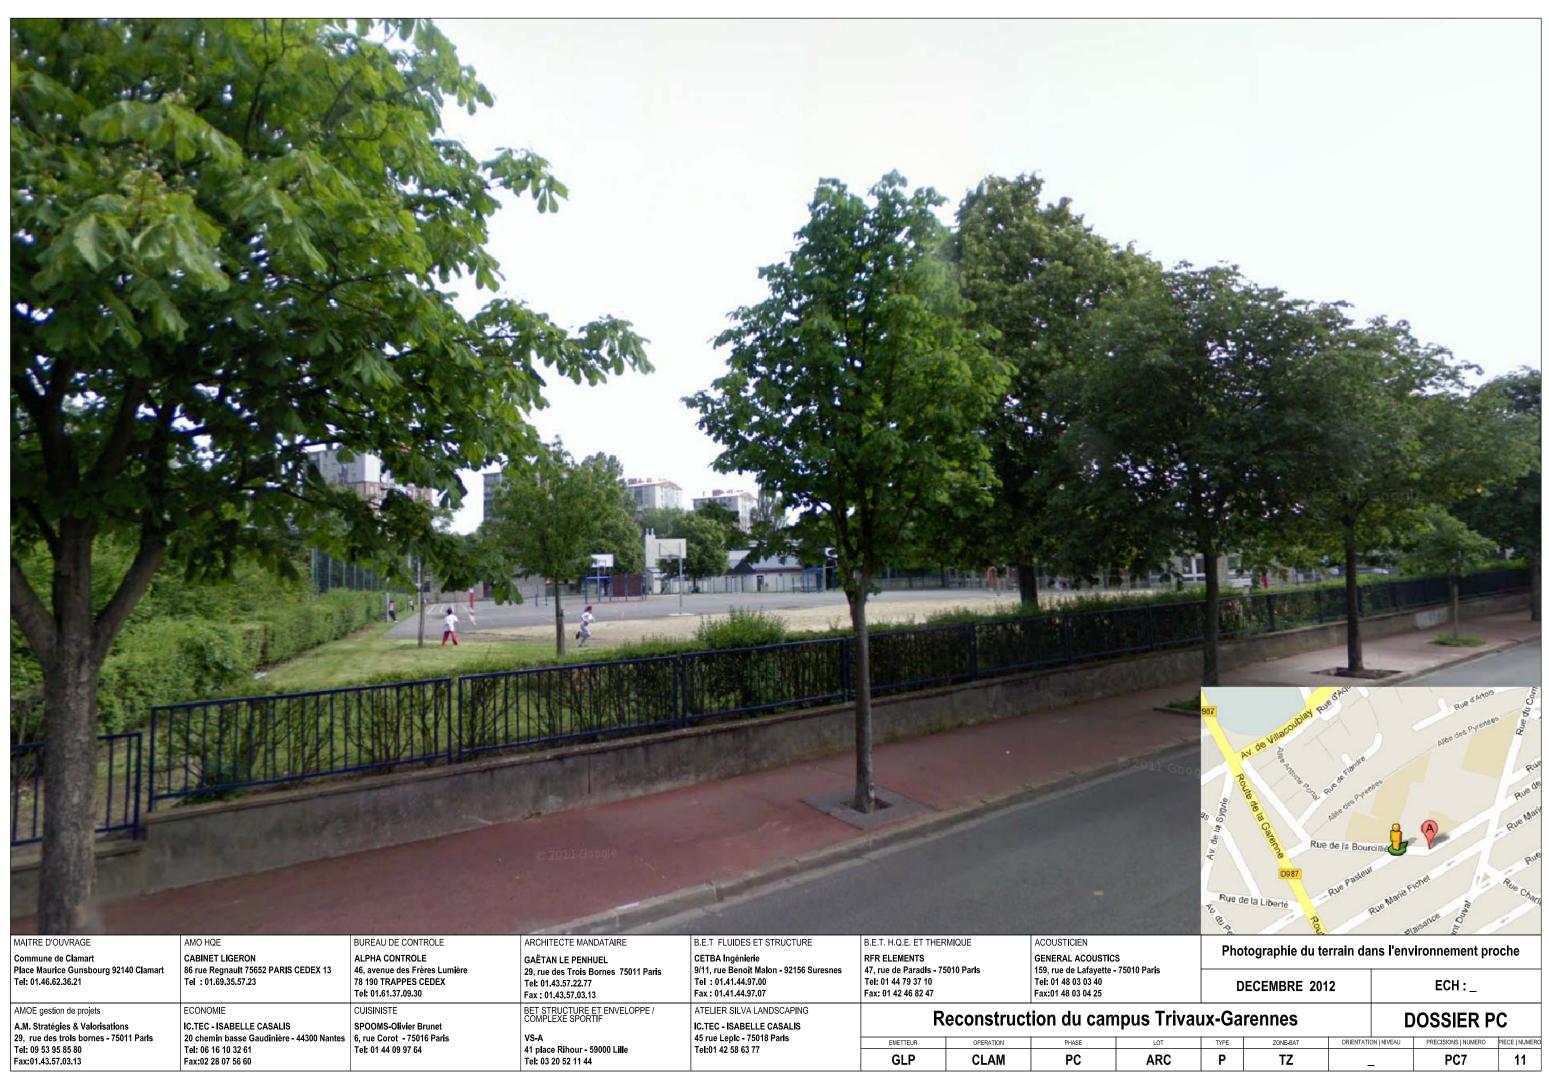

8. Annexes 8.1 Annexes obligatoires Objet L'annexe n°1 intitulée « informations nominatives relatives au maître d'ouvrage ou pétitionnaire » - non publiée ; 1 Un plan de situation au 1/25 000 ou, à défaut, à une échelle comprise entre 1/16 000 et 1/64 000 (Il peut s'agir 2 d'extraits cartographiques du document d'urbanisme s'il existe); Au minimum, 2 photographies datées de la zone d'implantation, avec une localisation cartographique des prises X 3 de vue, l'une devant permettre de situer le projet dans l'environnement proche et l'autre de le situer dans le paysage lointain ; Un plan du projet ou, pour les travaux, ouvrages ou aménagements visés aux rubriques 5° a), 6° b) et d), 8°, 10°, X 4 18°, 28° a) et b), 32°, 41° et 42° un projet de tracé ou une enveloppe de tracé ; Sauf pour les travaux, ouvrages ou aménagements visés aux rubriques 5° a), 6° b) et d), 8°, 10°, 18°, 28° a) et b), 32°, 41° et 42° : plan des abords du projet (100 mètres au minimum) pouvant prendre la forme de photos aériennes datées et complétées si nécessaire selon les évolutions récentes, à une échelle comprise entre 1/2 000 5 et 1/5 000. Ce plan devra préciser l'affectation des constructions et terrains avoisinants ainsi que les canaux, plans d'eau et cours d'eau ; 8.2 Autres annexes volontairement transmises par le maître d'ouvrage ou pétitionnaire Veuillez compléter le tableau ci-joint en indiquant les annexes jointes au présent formulaire d'évaluation, ainsi que les parties auxquelles elles se rattachent Objet PC 6 - Perspective d'insertion du popt. 9. Engagement et signature Je certifie sur l'honneur l'exactitude des renseignements ci-dessus  $\times$ 0 5 DEC. 2012 CLAMART Fait à le, Le Séna -Maire. Signature Philippe LTENBACF