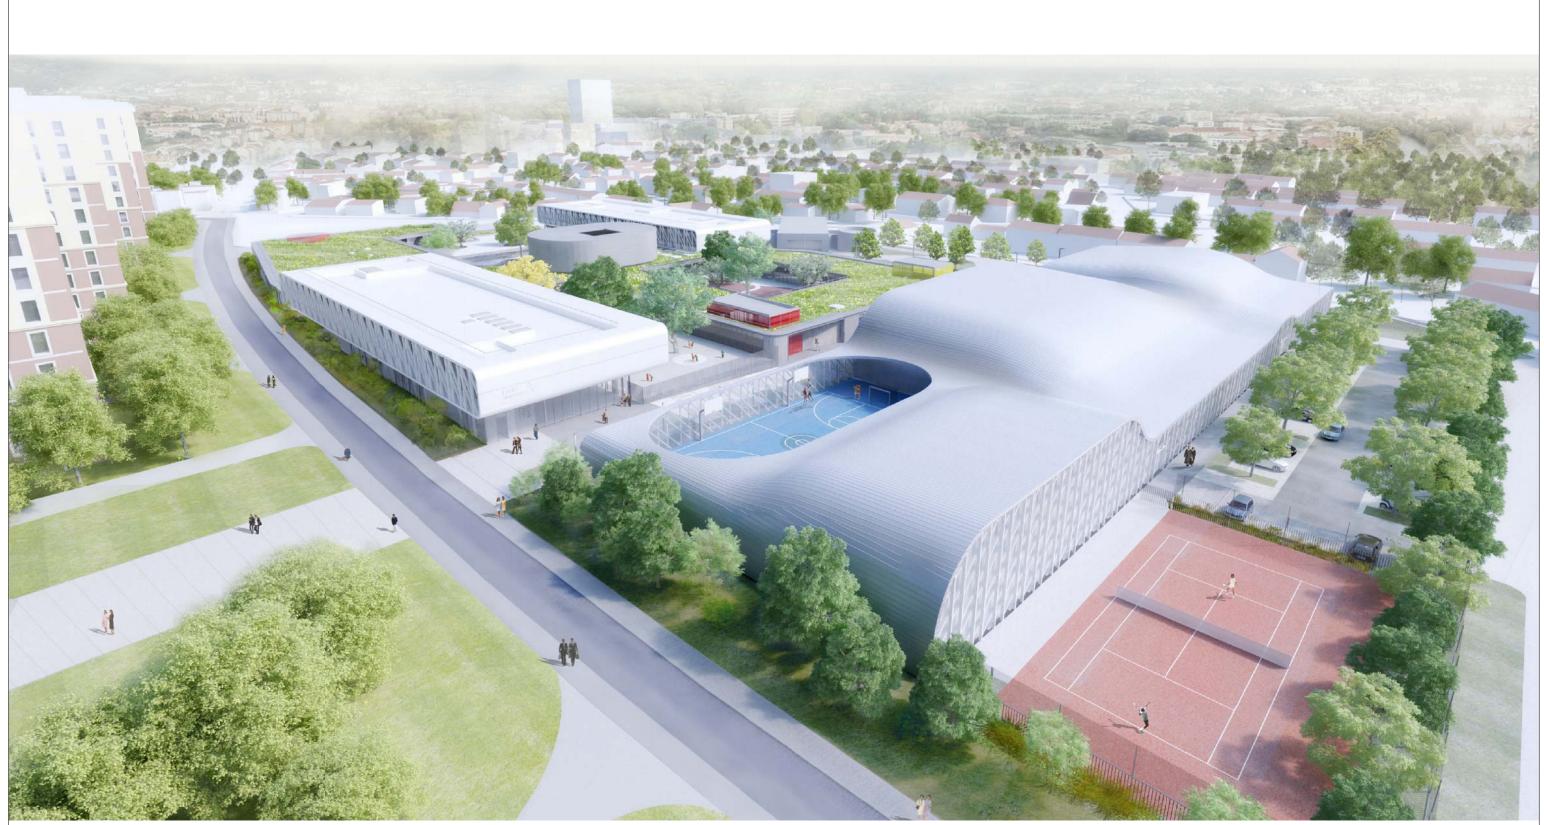

- Mise anx nomes et meillene fontomalté de école et batiment sportfo - Désenclaver la parcelle en effant de marcusée nod-med et réconcilier le times unhairs (zone parthèrese et logenent socianx), - Atteinde me grande performance Darghige (corronnation attendue infériene à 35 hillion (m.e.)) isdaton exterene, évergre solaire par l'eau charde sanitare, charffeire hois homatie par 80% du charffage et gay à condensation par le complément, - Très hours gehon de eaux phinales and kontines-tenans régétalisés et toiting-bacs par relayération pour anosage et rettorpage de votres - Reformance aunstique et qualité de l'ain. 4.3 Décrivez sommairement le projet les travaix se rédisevont en phisieurs phases, avec dans un preme temps le relogement de évales dans une partie des anciennes écoles conservées le temps du charter, pus la démolition des arciennes écoles sitrés dans le perivète de transerx, le contruction de naveaux équipemente, pris, après chilitzation de école dans leurs nonveen bianx, la déviditor de école provisories. 4.3.2 dans sa phase la maintenance et l'entretten de nonveaix bâtiment sevont réalisé par le service municipaix. Un agent référent de la logistique relaire sera spécifiquement déché au vite. Le effectife attendus sont de 11165 personnes pour le complexe sublaire, et 820 personnes pour le Complexe youtf. le space vert exterious et voiries seront ansés et lavés ance l'ear de récipération de tothing-bass de bâtiment. La majorité de tothing de cerde seart par ailleur entièrement régétallisées.

4.4.1 A quelle(s) procédure(s) administrative(s) d'autorisation le projet a-t-il été ou sera-t-il soumis ? La décision de l'autorité administrative de l'Etat compétente en matière d'environnement devra être jointe au(x) dossier(s) d'autorisation(s). Permis de construire. 4.4.2 Précisez ici pour quelle procédure d'autorisation ce formulaire est rempli Pennis de construire. 4.5 Dimensions et caractéristiques du projet et superficie globale (assiette) de l'opération - préciser les unités de mesure utilisées Grandeurs caractéristiques Valeur SHON 13655 m² Sunface plander 13534 m² 4.6 Localisation du projet Adresse et commune(s) Coordonnées géographiques<sup>1</sup> Long. \_\_\_\_° \_\_\_' Lat. d'implantation Pour les rubriques 5° a), 6° b) et d), 8°, 10°, 18°, 28° a) et b), 32° ; 41° et 42° : Kug der commandart brival et Point de départ : de la Domallère, Long. \_\_\_\_ ° \_\_\_\_ ' \_\_\_\_ Lat. \_ Point d'arrivée : Long. \_\_\_\_° \_\_\_\_' \_\_\_\_ Lat. \_ 92 140 CLAMART. Communes traversées : Non X 4.7 S'agit-il d'une modification/extension d'une installation ou d'un ouvrage existant ? Oui 4.7.1 Si oui, cette installation ou cet ouvrage a-t-il fait l'objet d'une étude d'impact ? Oui Non 4.7.2 Si oui, à quelle date a-t-il été autorisé ? × 4.8 Le projet s'inscrit-il dans un programme de travaux ? Oui Non Si oui, de quels projets se compose le programme ?