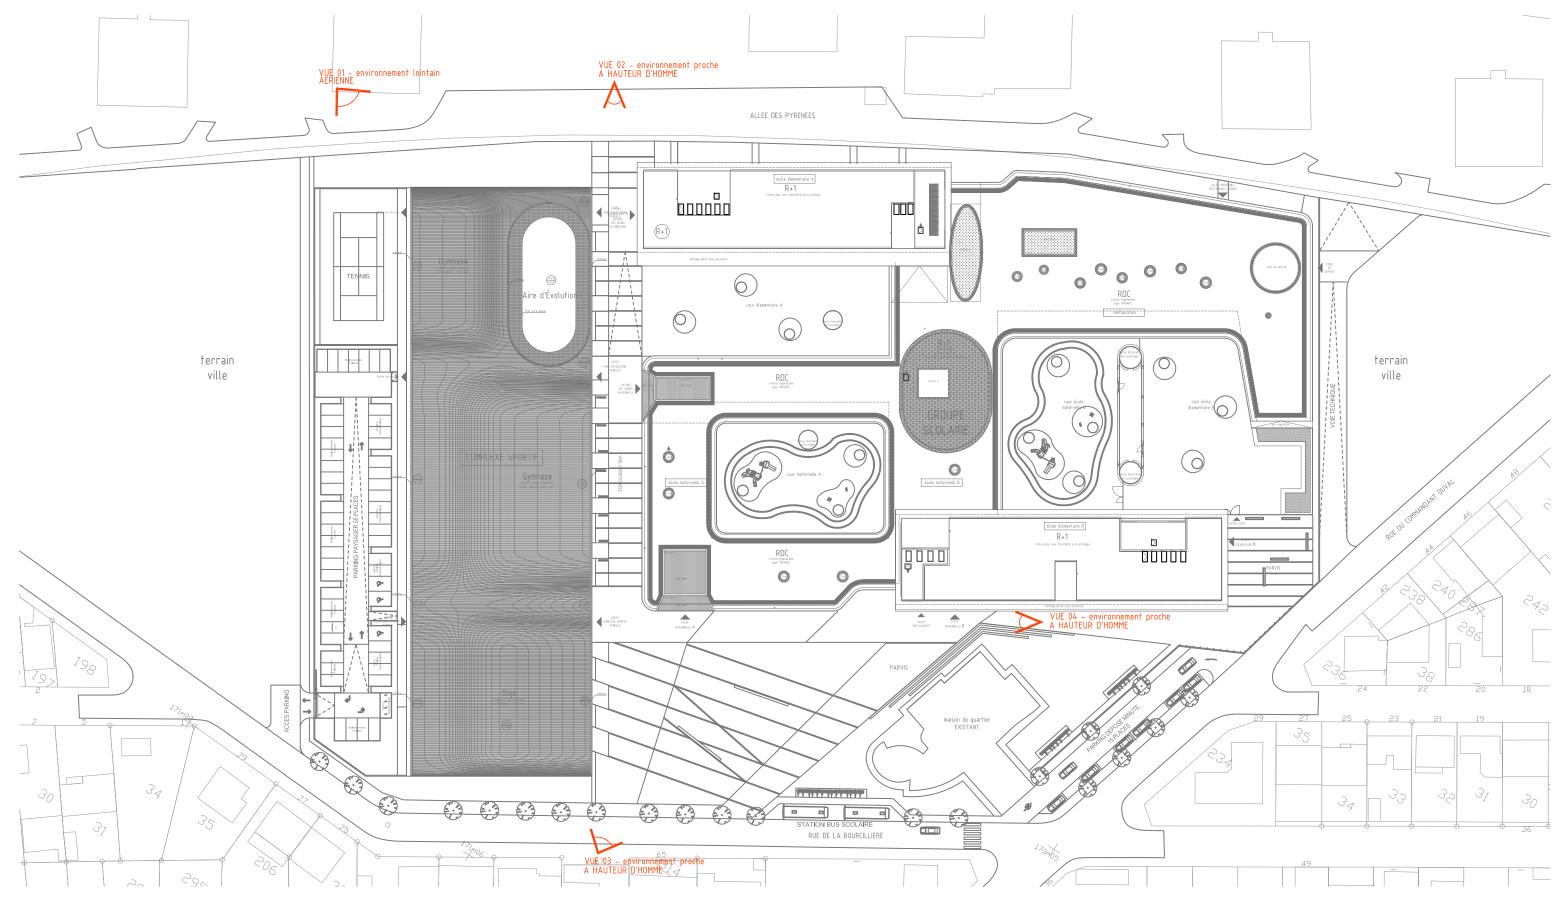

- Mise anx nomes et meillene fontomalté de école et batiment sportfo - Désenclaver la parcelle en effant de marcusée nod-med et réconcilier le times unhairs (zone parthèrese et logenent socianx), - Atteinde me grande performance Darghige (corronnation attendue infériene à 35 hillion (m.e.)) isdaton exterene, évergre solaire par l'eau charde sanitare, charffeire hois homatie par 80% du charffage et gay à condensation par le complément, - Très hours gehon de eaux phinales and kontines-tenans régétalisés et toiting-bacs par relayération pour anosage et rettorpage de votres - Reformance aunstique et qualité de l'ain. 4.3 Décrivez sommairement le projet les travaix se rédisevont en phisieurs phases, avec dans un preme temps le relogement de évales dans une partie des anciennes écoles conservées le temps du charter, pus la démolition des arciennes écoles sitrés dans le perivète de transerx, le contruction de naveaux équipemente, pris, après chilitzation de école dans leurs nonveen bianx, la déviditor de école provisories. 4.3.2 dans sa phase la maintenance et l'entretten de nonveaix bâtiment sevont réalisé par le service municipaix. Un agent référent de la logistique relaire sera spécifiquement déché au vite. Le effectife attendus sont de 11165 personnes pour le complexe sublaire, et 820 personnes pour le Complexe youtf. le space vert exterious et voiries seront ansés et lavés ance l'ear de récipération de tothing-bass de bâtiment. La majorité de tothing de cerde seart par ailleur entièrement régétallisées.

4.4.1 A quelle(s) procédure(s) administrative(s) d'autorisation le projet a-t-il été ou sera-t-il soumis ? La décision de l'autorité administrative de l'Etat compétente en matière d'environnement devra être jointe au(x) dossier(s) d'autorisation(s). Permis de construire. 4.4.2 Précisez ici pour quelle procédure d'autorisation ce formulaire est rempli Pennis de construire. 4.5 Dimensions et caractéristiques du projet et superficie globale (assiette) de l'opération - préciser les unités de mesure utilisées Grandeurs caractéristiques Valeur SHON 13655 m² Sunface plander 13534 m² 4.6 Localisation du projet Adresse et commune(s) Coordonnées géographiques<sup>1</sup> Long. \_\_\_\_° \_\_\_' Lat. d'implantation Pour les rubriques 5° a), 6° b) et d), 8°, 10°, 18°, 28° a) et b), 32° ; 41° et 42° : Kug der commandart brival et Point de départ : de la Domallère, Long. \_\_\_\_ ° \_\_\_\_ ' \_\_\_\_ Lat. \_ Point d'arrivée : Long. \_\_\_\_° \_\_\_\_' \_\_\_\_ Lat. \_ 92 140 CLAMART. Communes traversées : Non X 4.7 S'agit-il d'une modification/extension d'une installation ou d'un ouvrage existant ? Oui 4.7.1 Si oui, cette installation ou cet ouvrage a-t-il fait l'objet d'une étude d'impact ? Oui Non 4.7.2 Si oui, à quelle date a-t-il été autorisé ? × 4.8 Le projet s'inscrit-il dans un programme de travaux ? Oui Non Si oui, de quels projets se compose le programme ?