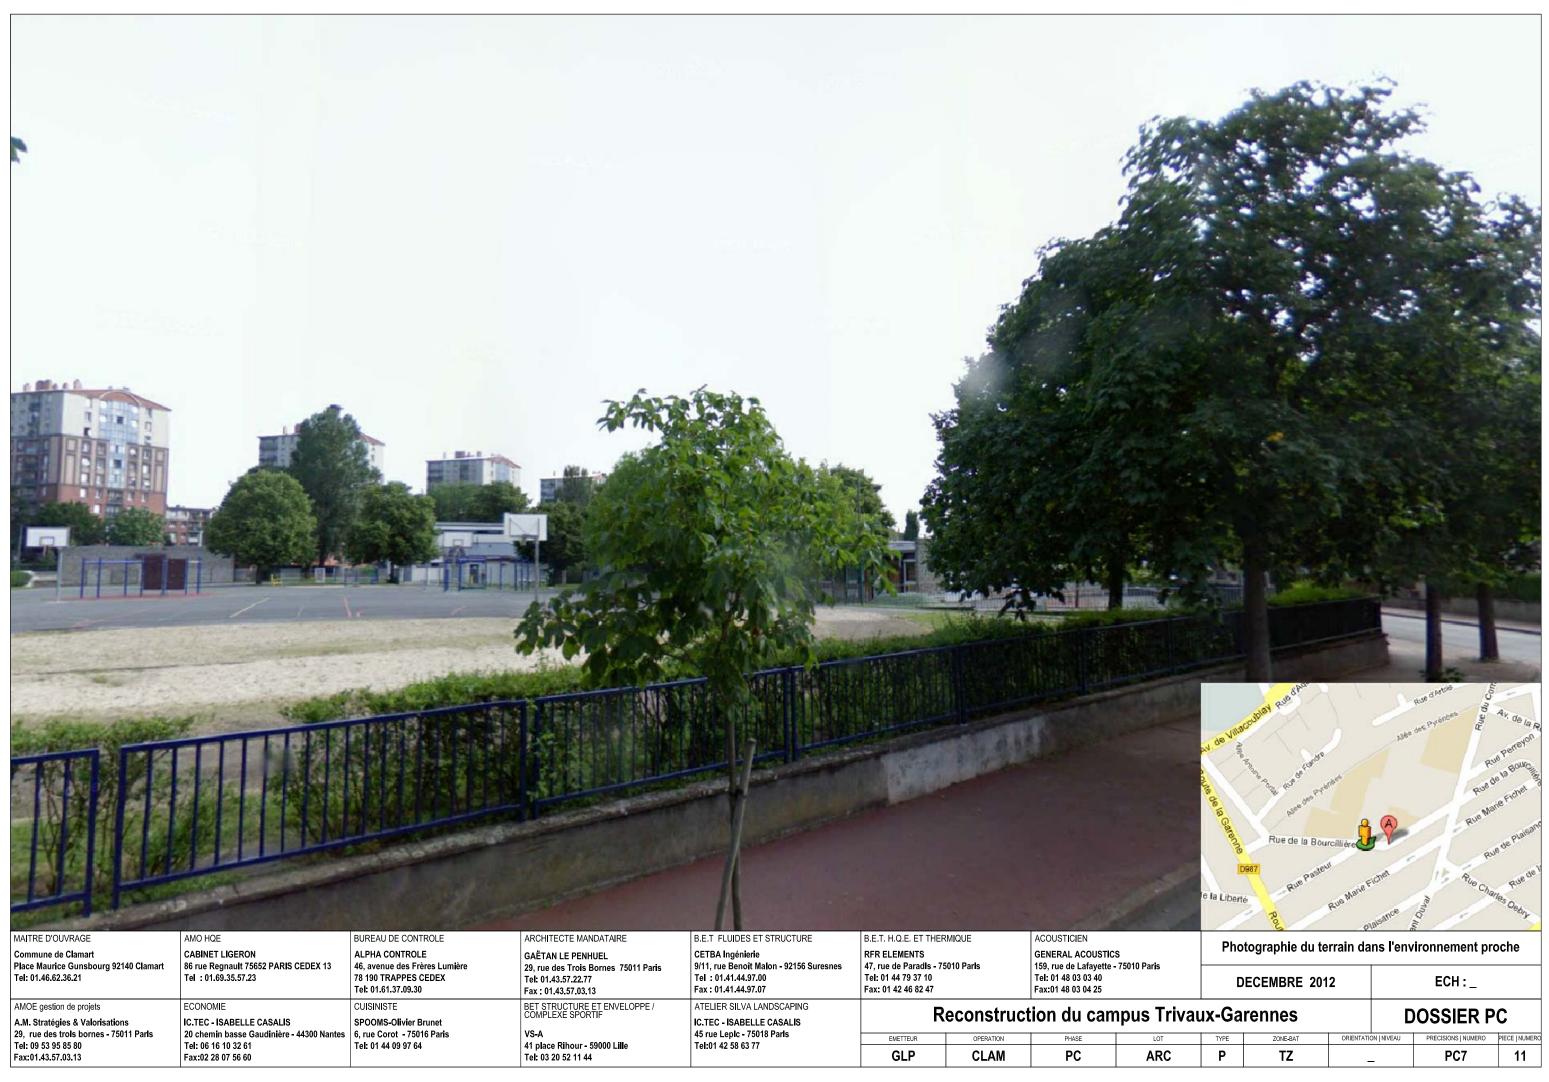

8. Annexes 8.1 Annexes obligatoires Objet L'annexe n°1 intitulée « informations nominatives relatives au maître d'ouvrage ou pétitionnaire » - non publiée ; 1 Un plan de situation au 1/25 000 ou, à défaut, à une échelle comprise entre 1/16 000 et 1/64 000 (Il peut s'agir 2 d'extraits cartographiques du document d'urbanisme s'il existe); Au minimum, 2 photographies datées de la zone d'implantation, avec une localisation cartographique des prises X 3 de vue, l'une devant permettre de situer le projet dans l'environnement proche et l'autre de le situer dans le paysage lointain ; Un plan du projet ou, pour les travaux, ouvrages ou aménagements visés aux rubriques 5° a), 6° b) et d), 8°, 10°, X 4 18°, 28° a) et b), 32°, 41° et 42° un projet de tracé ou une enveloppe de tracé ; Sauf pour les travaux, ouvrages ou aménagements visés aux rubriques 5° a), 6° b) et d), 8°, 10°, 18°, 28° a) et b), 32°, 41° et 42° : plan des abords du projet (100 mètres au minimum) pouvant prendre la forme de photos aériennes datées et complétées si nécessaire selon les évolutions récentes, à une échelle comprise entre 1/2 000 5 et 1/5 000. Ce plan devra préciser l'affectation des constructions et terrains avoisinants ainsi que les canaux, plans d'eau et cours d'eau ; 8.2 Autres annexes volontairement transmises par le maître d'ouvrage ou pétitionnaire Veuillez compléter le tableau ci-joint en indiquant les annexes jointes au présent formulaire d'évaluation, ainsi que les parties auxquelles elles se rattachent Objet PC 6 - Perspective d'insertion du popt. 9. Engagement et signature Je certifie sur l'honneur l'exactitude des renseignements ci-dessus  $\times$ 0 5 DEC. 2012 CLAMART Fait à le, Le Séna -Maire. Signature Philippe LTENBACF