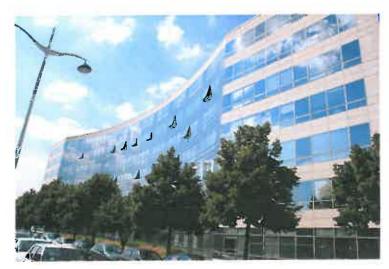

 Construction d'un ensemble immobilier tertiaire d'environ 12 500 m² SDP et d'environ 166 places de stationnement répondant aux standards de bureaux internationaux, dans le respect de la RT 2012, dans le cadre d'une démarche H.Q.E. Un soin particulier sera apporté au projet paysager (espaces extérieurs), partie intégrante du programme afin de garantir la continuité du paysage et de la biodiversité existante.

Ce programme s'inscrit dans un projet tertiaire plus global d'une superficie totale de 25 000 m² SDP et 330 places de stationnement environ.

| 4.2 | Objectifs du projet                                                                                                                                                                                                                                         |
|-----|-------------------------------------------------------------------------------------------------------------------------------------------------------------------------------------------------------------------------------------------------------------|
|     | Le projet s'inscrit dans le développement de la ZAC de la Haute Maison dont l'EPAMARNE est l'aménageur. L'objectif de ce projet est d'apporter une offre tertiaire significative à la Cité Descartes afin de répondre aux demandes des grands utilisateurs. |
|     | La proximité immédiate de la station Noisy-Champs (RER A), et à moyen terme d'une des stations du Grand Paris, fait de ce site un endroit stratégique pour un développement d'activité économique tertiaire.                                                |
|     |                                                                                                                                                                                                                                                             |