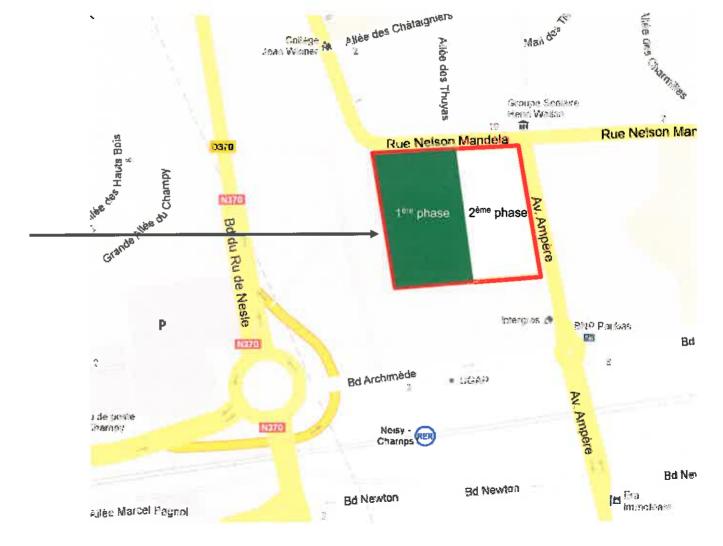

### 1. Intitulé du proje!

Construction d'un projet tertiaire (Lot A) d'environ 12 500 m² SDP répartis sur deux bâtiments, sur la commune de Champs-sur-Marne (77). Ce projet constitue la première phase d'un projet global de 25 000 m² SDP de bureaux.

### 4.1 Nature du projet

Sur un terrain sis angle Avenue Ampère – Rue Nelson Mandela à Champs-sur-Marne (77) d'une surface de 5 620 m² pour la première phase du projet, et d'une superficie totale de 10 934 m² (références cadastrales AE 122p et AE 123p) :

Ce programme s'inscrit dans un projet tertiaire plus global d'une superficie totale de 25 000 m² SDP et 330 places de stationnement environ.

| 4.2 | Objectifs du projet                                                                                                                                                                                                                                         |
|-----|-------------------------------------------------------------------------------------------------------------------------------------------------------------------------------------------------------------------------------------------------------------|
|     | Le projet s'inscrit dans le développement de la ZAC de la Haute Maison dont l'EPAMARNE est l'aménageur. L'objectif de ce projet est d'apporter une offre tertiaire significative à la Cité Descartes afin de répondre aux demandes des grands utilisateurs. |
|     | La proximité immédiate de la station Noisy-Champs (RER A), et à moyen terme d'une des stations du Grand Paris, fait de ce site un endroit stratégique pour un développement d'activité économique tertiaire.                                                |
|     |                                                                                                                                                                                                                                                             |

|                                                                                  | strative(s) d'autorisation le projet a-l-il été ou sera-t-il soumis ?<br>tive de l'État compétente en matière d'environnement devra être jointe aufit                                 |
|----------------------------------------------------------------------------------|---------------------------------------------------------------------------------------------------------------------------------------------------------------------------------------|
| Autorisation d'utilisation ou d'o                                                | occupation des sols (Permis de Construire).                                                                                                                                           |
| 4.4.2 Précisez la pour que le pracéda                                            | rre d'autorisation de formulaire est rempti                                                                                                                                           |
|                                                                                  |                                                                                                                                                                                       |
| 4.5 Dimensions et caractéristiques du p                                          | rojet et superficie globale (assiette) de l'opération - préciser les unités de mesure utilisées                                                                                       |
|                                                                                  | eurs caractéristiques Valeur                                                                                                                                                          |
|                                                                                  | <ul> <li>Surfaces bâties</li> <li>Nombre de places de parkings</li> <li>Surface parcelle</li> <li>Environ 12 500 m² de SDP.</li> <li>Environ 166 places.</li> <li>5 620 m²</li> </ul> |
| 4.6 Localisation du projet                                                       |                                                                                                                                                                                       |
| Adresse et commune(s) d'implantation                                             | Coordonnées géographiques long. 2_"34"54"3 lat. 48 " 50"42 " 0                                                                                                                        |
| Angle Avenue Ampère – Rue<br>Nelson Mandela<br>77420 CHAMPS SUR MARNE            | Pour les rubriques 5° a), 6° b) et d), 8°, 10°, 18°, 28° a) et b), 32°; 41° et 42°:  Point ale départ long. " lat. " lat. " " lat. " " " Communes traversées                          |
| A 7 S'anit il d'una modification/autan                                           | sion d'une instaltation ou d'un ouvrage existant? Oui Non                                                                                                                             |
|                                                                                  | t ouvrage a-t-il fait l'objet d'une étude d'impact ? Oui Non                                                                                                                          |
| 47.2 Si oui, à quelle date a-1-1 été                                             |                                                                                                                                                                                       |
|                                                                                  | X _                                                                                                                                                                                   |
| 4.8 Le projet s'inscrit-il dans un progr                                         | Dilling of Adadox :                                                                                                                                                                   |
| Si oui, de quels projets se compos                                               | e le programme ?                                                                                                                                                                      |
| Le programme est composé de 2 p<br>25 000 m² SDP. (Un dossier d'étue<br>projet). | projets tertiaires d'une surface respective d'environ 12 500 m² SDP, soit au total<br>de d'impact au cas par cas est déposé concomitamment pour la 2 <sup>ème</sup> phase du          |