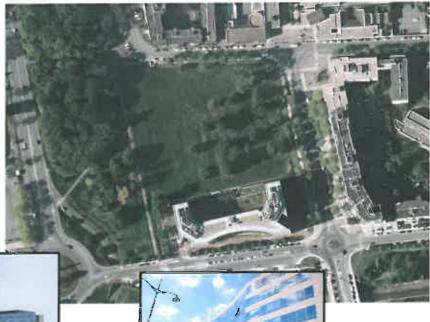

### 4.1 Nature du projet

Sur un terrain sis angle Avenue Ampère – Rue Nelson Mandela à Champs-sur-Marne (77) d'une surface de 5 620 m² pour la première phase du projet, et d'une superficie totale de 10 934 m² (références cadastrales AE 122p et AE 123p) :

| 5. Sensibilité environnementale de la zone d'implantation envisagée                                                                                                |                                                                                                                                                                                                                        |         |                                                                                                                     |  |  |  |  |  |  |  |
|--------------------------------------------------------------------------------------------------------------------------------------------------------------------|------------------------------------------------------------------------------------------------------------------------------------------------------------------------------------------------------------------------|---------|---------------------------------------------------------------------------------------------------------------------|--|--|--|--|--|--|--|
| 5.1 Occupation des sois Quel est l'usage actuel des sois sur le tieu de voite projet ?                                                                             |                                                                                                                                                                                                                        |         |                                                                                                                     |  |  |  |  |  |  |  |
| Le site actuel est libre de toute construction et occupation                                                                                                       |                                                                                                                                                                                                                        |         |                                                                                                                     |  |  |  |  |  |  |  |
| La parcelle se situe dans le périmètre de la ZAC de la Haute Maison                                                                                                |                                                                                                                                                                                                                        |         |                                                                                                                     |  |  |  |  |  |  |  |
| The Parity of Artist to Paritire to the Table 10 to 10 House House                                                                                                 |                                                                                                                                                                                                                        |         |                                                                                                                     |  |  |  |  |  |  |  |
|                                                                                                                                                                    |                                                                                                                                                                                                                        |         |                                                                                                                     |  |  |  |  |  |  |  |
| Fritie-f-it un au alusieurs al                                                                                                                                     | ದಿನಬಳಗಿಕ                                                                                                                                                                                                               | ents of | urbanisme (ensemble des documents d'urbanisme                                                                       |  |  |  |  |  |  |  |
|                                                                                                                                                                    |                                                                                                                                                                                                                        |         | es sais sur le l'euftracé de votre projet ? Oui Non                                                                 |  |  |  |  |  |  |  |
| Si qui, intitulé et plate<br>d'approbation<br>Précisez le ou les<br>règlements applicables à<br>la zone du projet                                                  | Maison approuvé par arrêté préfectoral n°75/MELATT/369 du 15 décembre 1986. Ce PAZ est en cours de modification. L'approbation de cette dernière devrait intervenir dans le courant du 1 <sup>er</sup> trimestre 2013. |         |                                                                                                                     |  |  |  |  |  |  |  |
| Pour les rubriques 33° à environnementale ?                                                                                                                        | 37°, %                                                                                                                                                                                                                 | 9 DU 3  | es alocuments ont-ils fait l'objet al'une évaluation Oui X                                                          |  |  |  |  |  |  |  |
|                                                                                                                                                                    |                                                                                                                                                                                                                        |         | ne d'implantation envisagée :<br>noyens utiles notamment à partir des informations disponibles sur le site internet |  |  |  |  |  |  |  |
| hitp://www.developpemen                                                                                                                                            |                                                                                                                                                                                                                        |         |                                                                                                                     |  |  |  |  |  |  |  |
| Le projet se situe-t-il :                                                                                                                                          | Oui                                                                                                                                                                                                                    | Mom     | lequel/laquelle ?                                                                                                   |  |  |  |  |  |  |  |
| dans une zone naturelle<br>d'intérét écologique,<br>faunistique et floitique de<br>type i ou il (ZNIEFF) ou<br>couverte par un anété de<br>protection de biotope ? |                                                                                                                                                                                                                        | x       |                                                                                                                     |  |  |  |  |  |  |  |
| en zone de morriàgne ?                                                                                                                                             |                                                                                                                                                                                                                        | x       |                                                                                                                     |  |  |  |  |  |  |  |
| sur le territoire d'une<br>commune littorale ?                                                                                                                     |                                                                                                                                                                                                                        | X       |                                                                                                                     |  |  |  |  |  |  |  |
| dans un parc national, un<br>parc riaturel marin, une<br>réserve naturelle<br>(régionale ou nationale)<br>ou un parc naturel<br>régional ?                         |                                                                                                                                                                                                                        | x       |                                                                                                                     |  |  |  |  |  |  |  |
| sur un femioire couverti par<br>un plan de prévention du<br>bruit amété ou le cas<br>écheant, en sours<br>al elaboration ?                                         |                                                                                                                                                                                                                        | X       |                                                                                                                     |  |  |  |  |  |  |  |