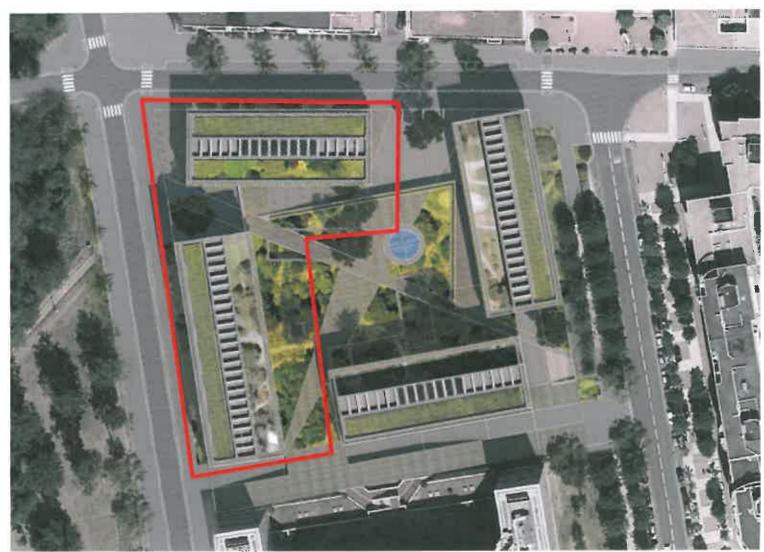

### 4.1 Nature du projet

Sur un terrain sis angle Avenue Ampère – Rue Nelson Mandela à Champs-sur-Marne (77) d'une surface de 5 620 m² pour la première phase du projet, et d'une superficie totale de 10 934 m² (références cadastrales AE 122p et AE 123p) :

 Construction d'un ensemble immobilier tertiaire d'environ 12 500 m² SDP et d'environ 166 places de stationnement répondant aux standards de bureaux internationaux, dans le respect de la RT 2012, dans le cadre d'une démarche H.Q.E. Un soin particulier sera apporté au projet paysager (espaces extérieurs), partie intégrante du programme afin de garantir la continuité du paysage et de la biodiversité existante.

| 5. Sensibilité environnementale de la zone d'implantation envisagée                                                                                                |                                                                                                                                                                                                                        |         |                                                                                                                     |  |  |  |  |  |  |  |
|--------------------------------------------------------------------------------------------------------------------------------------------------------------------|------------------------------------------------------------------------------------------------------------------------------------------------------------------------------------------------------------------------|---------|---------------------------------------------------------------------------------------------------------------------|--|--|--|--|--|--|--|
| 5.1 Occupation des sois Quel est l'usage actuel des sois sur le tieu de voite projet ?                                                                             |                                                                                                                                                                                                                        |         |                                                                                                                     |  |  |  |  |  |  |  |
| Le site actuel est libre de toute construction et occupation                                                                                                       |                                                                                                                                                                                                                        |         |                                                                                                                     |  |  |  |  |  |  |  |
| La parcelle se situe dans le périmètre de la ZAC de la Haute Maison                                                                                                |                                                                                                                                                                                                                        |         |                                                                                                                     |  |  |  |  |  |  |  |
| The Parity of Artist to Paritire to the Table 10 to 10 House House                                                                                                 |                                                                                                                                                                                                                        |         |                                                                                                                     |  |  |  |  |  |  |  |
|                                                                                                                                                                    |                                                                                                                                                                                                                        |         |                                                                                                                     |  |  |  |  |  |  |  |
| Fritie-f-it un au alusieurs al                                                                                                                                     | ದಿನಬಳಗಿಕ                                                                                                                                                                                                               | ents of | urbanisme (ensemble des documents d'urbanisme                                                                       |  |  |  |  |  |  |  |
|                                                                                                                                                                    |                                                                                                                                                                                                                        |         | es sais sur le l'euftracé de votre projet ? Oui Non                                                                 |  |  |  |  |  |  |  |
| Si qui, intitulé et plate<br>d'approbation<br>Précisez le ou les<br>règlements applicables à<br>la zone du projet                                                  | Maison approuvé par arrêté préfectoral n°75/MELATT/369 du 15 décembre 1986. Ce PAZ est en cours de modification. L'approbation de cette dernière devrait intervenir dans le courant du 1 <sup>er</sup> trimestre 2013. |         |                                                                                                                     |  |  |  |  |  |  |  |
| Pour les rubriques 33° à environnementale ?                                                                                                                        | 37°, %                                                                                                                                                                                                                 | 9 DU 3  | es alocuments ont-ils fait l'objet al'une évaluation Oui X                                                          |  |  |  |  |  |  |  |
|                                                                                                                                                                    |                                                                                                                                                                                                                        |         | ne d'implantation envisagée :<br>noyens utiles notamment à partir des informations disponibles sur le site internet |  |  |  |  |  |  |  |
| hitp://www.developpemen                                                                                                                                            |                                                                                                                                                                                                                        |         |                                                                                                                     |  |  |  |  |  |  |  |
| Le projet se situe-t-il :                                                                                                                                          | Oui                                                                                                                                                                                                                    | Mom     | lequel/laquelle ?                                                                                                   |  |  |  |  |  |  |  |
| dans une zone naturelle<br>d'intérét écologique,<br>faunistique et floitique de<br>type i ou il (ZNIEFF) ou<br>couverte par un anété de<br>protection de biotope ? |                                                                                                                                                                                                                        | x       |                                                                                                                     |  |  |  |  |  |  |  |
| en zone de morriàgne ?                                                                                                                                             |                                                                                                                                                                                                                        | x       |                                                                                                                     |  |  |  |  |  |  |  |
| sur le territoire d'une<br>commune littorale ?                                                                                                                     |                                                                                                                                                                                                                        | X       |                                                                                                                     |  |  |  |  |  |  |  |
| dans un parc national, un<br>parc riaturel marin, une<br>réserve naturelle<br>(régionale ou nationale)<br>ou un parc naturel<br>régional ?                         |                                                                                                                                                                                                                        | x       |                                                                                                                     |  |  |  |  |  |  |  |
| sur un femioire couverti par<br>un plan de prévention du<br>bruit amété ou le cas<br>écheant, en sours<br>al elaboration ?                                         |                                                                                                                                                                                                                        | X       |                                                                                                                     |  |  |  |  |  |  |  |