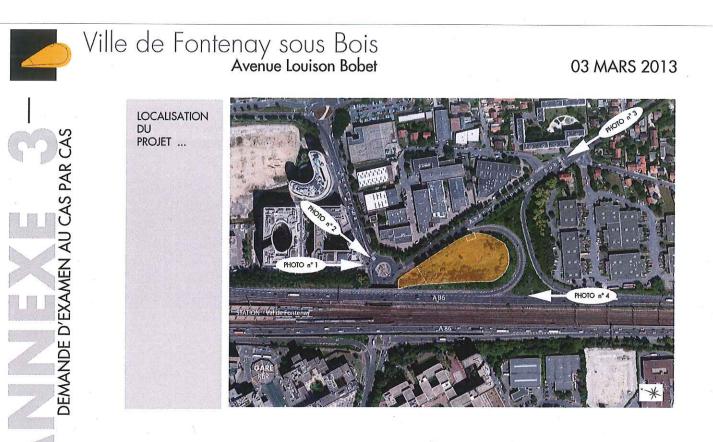

| 5.                                                       | Sensibilité environnementale de la zone d'implantation envisagée                                                                              |
|----------------------------------------------------------|-----------------------------------------------------------------------------------------------------------------------------------------------|
| 5.1 Occupation des sols<br>Quel est l'usage actuel des s | sols sur le lieu de votre projet ?                                                                                                            |
|                                                          |                                                                                                                                               |
| Ce projet est développé sur un terra                     | ain délaissé situé dans la boucle d'accès à l'A86 à Fontenay-sous-Bois.                                                                       |
|                                                          |                                                                                                                                               |
|                                                          |                                                                                                                                               |
|                                                          | ocuments d'urbanisme (ensemble des documents d'urbanisme Oui X Non Non                                                                        |
| Si oui, intitulé et date                                 | Diss Loss ( 48 bioscience encount and 48 bioscience) a Connecil Municipal Io 20 estables 2007                                                 |
| d'approbation :<br>Précisez le ou les                    | Plan Local d'Urbanisme approuvé par délibération du Conseil Municipal le 26 octobre 2007.<br>Il est désormais exécutoire.                     |
| règlements applicables à                                 | Une modification du Plan Local d'Urbanisme est en cours.                                                                                      |
| la zone du projet                                        | La mise en oeuvre de la procédure de cette modification a été approuvée le 30 juin 2011                                                       |
|                                                          | par délibération du Conseil Municipal.                                                                                                        |
|                                                          |                                                                                                                                               |
| Pour les rubriques 33° à 37°,<br>environnementale ?      | e ou les documents ont-ils fait l'objet d'une évaluation Oui Non                                                                              |
|                                                          | ux dans la zone d'implantation envisagée :<br>at par tous movens utiles, potamment à partir des informations disponibles sur le site internet |

9/10

|    | 8. Annexes                                                                                                                                                                                                                                                                                                                                                                                                                                                                                            |     |
|----|-------------------------------------------------------------------------------------------------------------------------------------------------------------------------------------------------------------------------------------------------------------------------------------------------------------------------------------------------------------------------------------------------------------------------------------------------------------------------------------------------------|-----|
| 8. | .1 Annexes obligatoires                                                                                                                                                                                                                                                                                                                                                                                                                                                                               |     |
|    | Objet                                                                                                                                                                                                                                                                                                                                                                                                                                                                                                 |     |
| 1  | L'annexe nº1 intitulée « informations nominatives relatives au maître d'ouvrage ou pétitionnaire » - <b>non publiée</b> ;                                                                                                                                                                                                                                                                                                                                                                             | x   |
| 2  | Un plan de situation au 1/25 000 ou, à défaut, à une échelle comprise entre 1/16 000 et 1/64 000 (Il peut s'agir<br>d'extraits cartographiques du document d'urbanisme s'il existe) ;                                                                                                                                                                                                                                                                                                                 | x   |
| 3  | Au minimum, 2 photographies datées de la zone d'implantation, avec une localisation cartographique des prises de vue, l'une devant permettre de situer le projet dans l'environnement proche et l'autre de le situer dans le paysage lointain ;                                                                                                                                                                                                                                                       | x   |
| 4  | Un plan du projet <u>ou</u> , pour les travaux, ouvrages ou aménagements visés aux rubriques 5° a), 6° b) et d), 8°, 10°, 18°, 28° a) et b), 32°, 41° et 42° un projet de tracé ou une enveloppe de tracé ;                                                                                                                                                                                                                                                                                           | X   |
| 5  | Sauf pour les travaux, ouvrages ou aménagements visés aux rubriques 5° a), 6° b) et d), 8°, 10°, 18°, 28° a) et b),<br>32°, 41° et 42° : plan des abords du projet (100 mètres au minimum) pouvant prendre la forme de photos<br>aériennes datées et complétées si nécessaire selon les évolutions récentes, à une échelle comprise entre 1/2 000<br>et 1/5 000. Ce plan devra préciser l'affectation des constructions et terrains avoisinants ainsi que les canaux, plans<br>d'eau et cours d'eau ; | ×   |
|    | 2 Autres annexes volontairement transmises par le maître d'ouvrage ou pétitionnaire                                                                                                                                                                                                                                                                                                                                                                                                                   | 5./ |