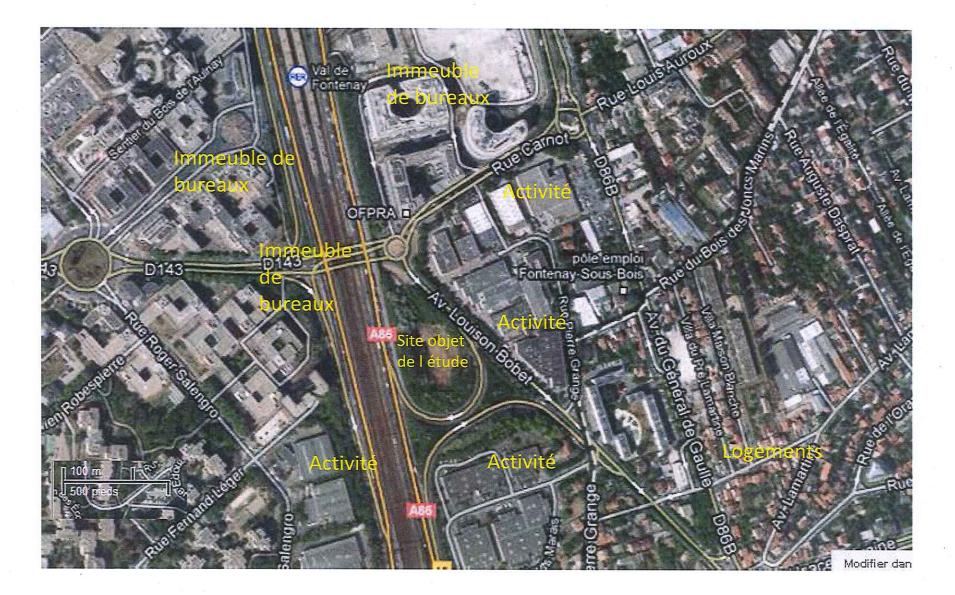

| 5.                                                       | Sensibilité environnementale de la zone d'implantation envisagée                                                                              |
|----------------------------------------------------------|-----------------------------------------------------------------------------------------------------------------------------------------------|
| 5.1 Occupation des sols<br>Quel est l'usage actuel des s | sols sur le lieu de votre projet ?                                                                                                            |
|                                                          |                                                                                                                                               |
| Ce projet est développé sur un terra                     | ain délaissé situé dans la boucle d'accès à l'A86 à Fontenay-sous-Bois.                                                                       |
|                                                          |                                                                                                                                               |
|                                                          |                                                                                                                                               |
|                                                          | ocuments d'urbanisme (ensemble des documents d'urbanisme Oui X Non Non                                                                        |
| Si oui, intitulé et date                                 | Diss Loss ( 48 bioscience encount and 48 bioscience) a Connecil Municipal Io 20 estables 2007                                                 |
| d'approbation :<br>Précisez le ou les                    | Plan Local d'Urbanisme approuvé par délibération du Conseil Municipal le 26 octobre 2007.<br>Il est désormais exécutoire.                     |
| règlements applicables à                                 | Une modification du Plan Local d'Urbanisme est en cours.                                                                                      |
| la zone du projet                                        | La mise en oeuvre de la procédure de cette modification a été approuvée le 30 juin 2011                                                       |
|                                                          | par délibération du Conseil Municipal.                                                                                                        |
|                                                          |                                                                                                                                               |
| Pour les rubriques 33° à 37°,<br>environnementale ?      | e ou les documents ont-ils fait l'objet d'une évaluation Oui Non                                                                              |
|                                                          | ux dans la zone d'implantation envisagée :<br>at par tous movens utiles, potamment à partir des informations disponibles sur le site internet |

9/10

|    | 8. Annexes                                                                                                                                                                                                                                                                                                                                                                                                                                                                                            |     |
|----|-------------------------------------------------------------------------------------------------------------------------------------------------------------------------------------------------------------------------------------------------------------------------------------------------------------------------------------------------------------------------------------------------------------------------------------------------------------------------------------------------------|-----|
| 8. | .1 Annexes obligatoires                                                                                                                                                                                                                                                                                                                                                                                                                                                                               |     |
|    | Objet                                                                                                                                                                                                                                                                                                                                                                                                                                                                                                 |     |
| 1  | L'annexe nº1 intitulée « informations nominatives relatives au maître d'ouvrage ou pétitionnaire » - <b>non publiée</b> ;                                                                                                                                                                                                                                                                                                                                                                             | x   |
| 2  | Un plan de situation au 1/25 000 ou, à défaut, à une échelle comprise entre 1/16 000 et 1/64 000 (Il peut s'agir<br>d'extraits cartographiques du document d'urbanisme s'il existe) ;                                                                                                                                                                                                                                                                                                                 | x   |
| 3  | Au minimum, 2 photographies datées de la zone d'implantation, avec une localisation cartographique des prises de vue, l'une devant permettre de situer le projet dans l'environnement proche et l'autre de le situer dans le paysage lointain ;                                                                                                                                                                                                                                                       | x   |
| 4  | Un plan du projet <u>ou</u> , pour les travaux, ouvrages ou aménagements visés aux rubriques 5° a), 6° b) et d), 8°, 10°, 18°, 28° a) et b), 32°, 41° et 42° un projet de tracé ou une enveloppe de tracé ;                                                                                                                                                                                                                                                                                           | X   |
| 5  | Sauf pour les travaux, ouvrages ou aménagements visés aux rubriques 5° a), 6° b) et d), 8°, 10°, 18°, 28° a) et b),<br>32°, 41° et 42° : plan des abords du projet (100 mètres au minimum) pouvant prendre la forme de photos<br>aériennes datées et complétées si nécessaire selon les évolutions récentes, à une échelle comprise entre 1/2 000<br>et 1/5 000. Ce plan devra préciser l'affectation des constructions et terrains avoisinants ainsi que les canaux, plans<br>d'eau et cours d'eau ; | ×   |
|    | 2 Autres annexes volontairement transmises par le maître d'ouvrage ou pétitionnaire                                                                                                                                                                                                                                                                                                                                                                                                                   | 5./ |