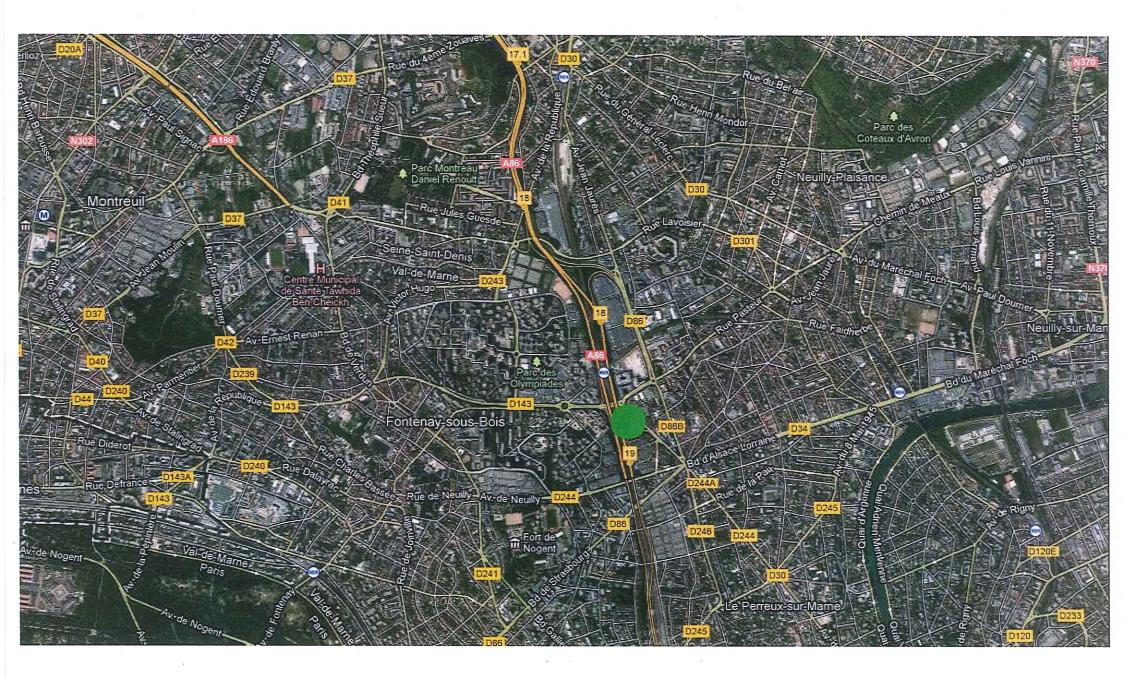

| 5.                                                       | Sensibilité environnementale de la zone d'implantation envisagée                                                                              |
|----------------------------------------------------------|-----------------------------------------------------------------------------------------------------------------------------------------------|
| 5.1 Occupation des sols<br>Quel est l'usage actuel des s | sols sur le lieu de votre projet ?                                                                                                            |
|                                                          |                                                                                                                                               |
| Ce projet est développé sur un terra                     | ain délaissé situé dans la boucle d'accès à l'A86 à Fontenay-sous-Bois.                                                                       |
|                                                          |                                                                                                                                               |
|                                                          |                                                                                                                                               |
|                                                          | ocuments d'urbanisme (ensemble des documents d'urbanisme Oui X Non Non                                                                        |
| Si oui, intitulé et date                                 | Diss Loss ( 48 bioscience encount and 48 bioscience) a Connecil Municipal Io 20 estables 2007                                                 |
| d'approbation :<br>Précisez le ou les                    | Plan Local d'Urbanisme approuvé par délibération du Conseil Municipal le 26 octobre 2007.<br>Il est désormais exécutoire.                     |
| règlements applicables à                                 | Une modification du Plan Local d'Urbanisme est en cours.                                                                                      |
| la zone du projet                                        | La mise en oeuvre de la procédure de cette modification a été approuvée le 30 juin 2011                                                       |
|                                                          | par délibération du Conseil Municipal.                                                                                                        |
|                                                          |                                                                                                                                               |
| Pour les rubriques 33° à 37°,<br>environnementale ?      | e ou les documents ont-ils fait l'objet d'une évaluation Oui Non                                                                              |
|                                                          | ux dans la zone d'implantation envisagée :<br>at par tous movens utiles, potamment à partir des informations disponibles sur le site internet |