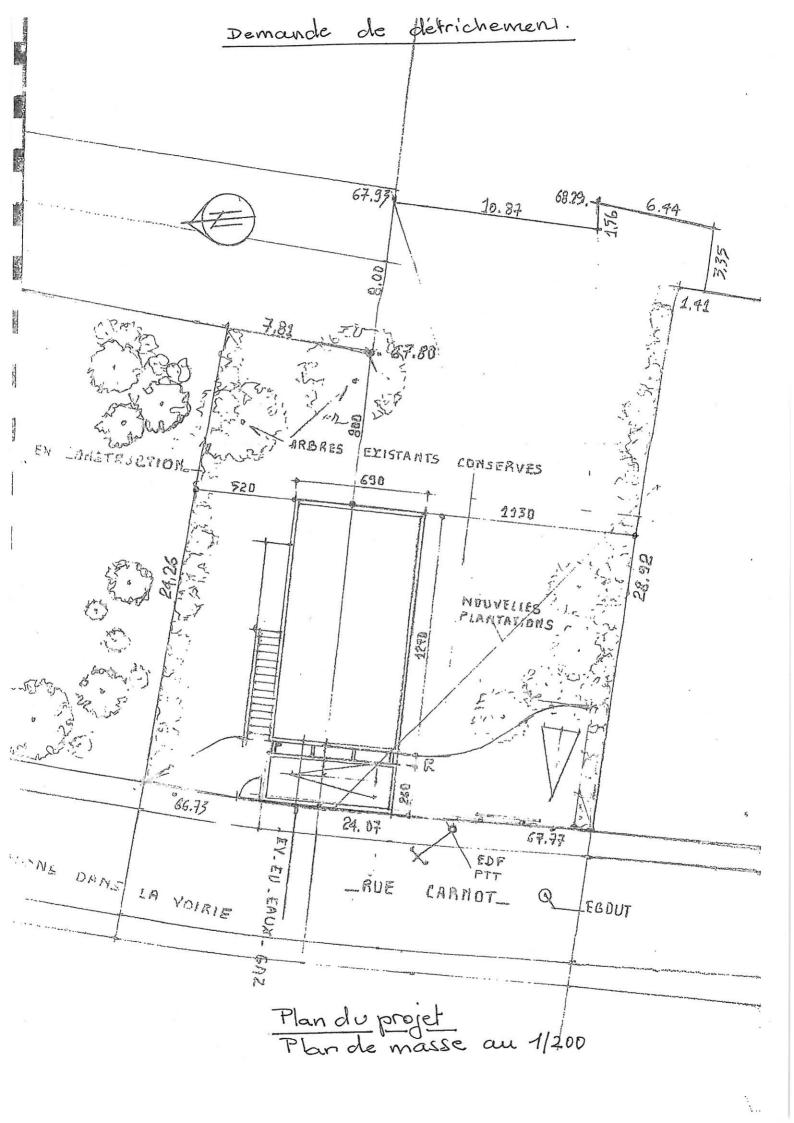

Le projet nécessite le défrichement de 277 m² pour fermettre la construction d'enne maison mdiriduelle

4.3 Décrivez sommairement le proje

Ahettage d'arbres et arbustes, débuserissallage de ronces et lierres, anachages de sonde.

Le piojet de construction de la maison sera, quant à lui, limité dans le Verys, grace à sa conception (maison à ossabre bois)

4.3.2 dans sa phase d'exploitation

A verme, rie questidienne d'une famille en résidence principale.