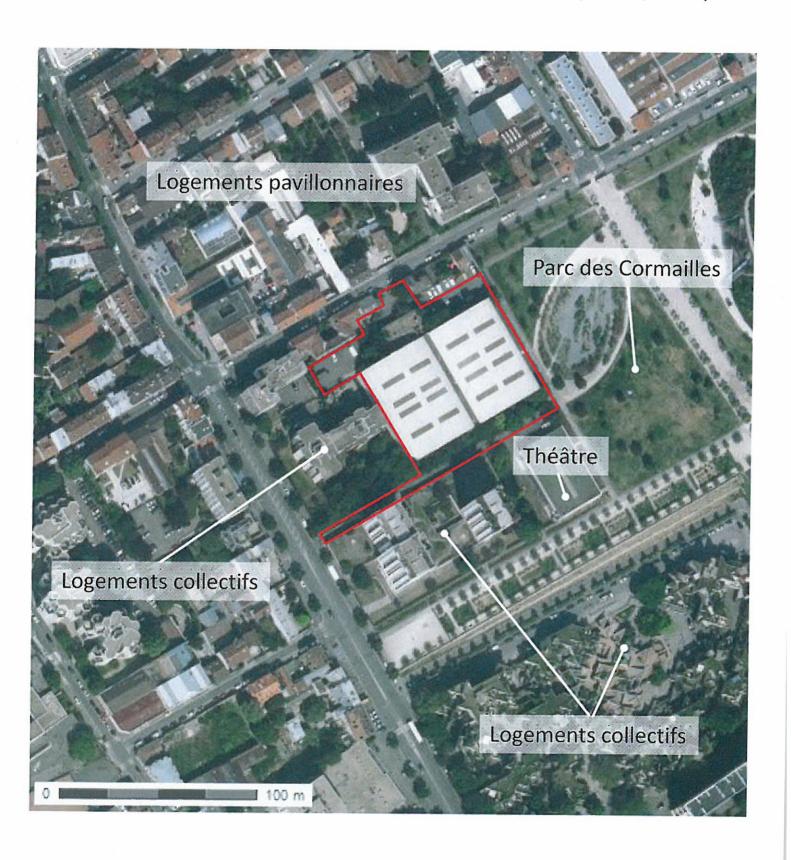

| dans une aire de mise en valeur de l'architecture et du patrimoine ou une zone de protection du patrimoine architectural, urbain et paysager?                                         | X   |     | Le projet est situé en zone Architecte des Bâtiments de France<br>(proximité de l'Eglise St Pierre St Paul)                                |
|---------------------------------------------------------------------------------------------------------------------------------------------------------------------------------------|-----|-----|--------------------------------------------------------------------------------------------------------------------------------------------|
| dans une zone<br>humide ayant fait l'objet<br>d'une délimitation ?                                                                                                                    |     | X   |                                                                                                                                            |
| dans une commune couverte par un plan de prévention des risques naturels prévisibles ou par un plan de prévention des risques technologiques ?  si oui, est-il prescrit ou approuvé ? | X   |     | Le projet est couvert par le plan de Prévention du Risque Inondation (arrêté préfectoral du 12 novembre 2007)                              |
| dans un site ou sur des sols<br>pollués ?                                                                                                                                             |     | X   | Terrain non répertorié sur le site BASOL, mais le passé industriel de la ville<br>implique qu'une étude historique sera a minima réalisée. |
| dans une zone de répartition<br>des eaux ?                                                                                                                                            |     | X   |                                                                                                                                            |
| dans un périmètre de<br>protection rapprochée d'un<br>captage d'eau destiné à<br>l'alimentation humaine ?                                                                             |     | X   |                                                                                                                                            |
| dans un site inscrit ou<br>classé ?                                                                                                                                                   |     | X   | •                                                                                                                                          |
| Le projet se situe-t-il, dans ou<br>à proximité :                                                                                                                                     | Oui | Non | Lequel et à quelle distance ?                                                                                                              |
| d'un site Natura 2000 ?                                                                                                                                                               |     | X   |                                                                                                                                            |
| d'un monument historique<br>ou d'un site classé au<br>patrimoine mondial de<br>l'UNESCO?                                                                                              |     | X   |                                                                                                                                            |