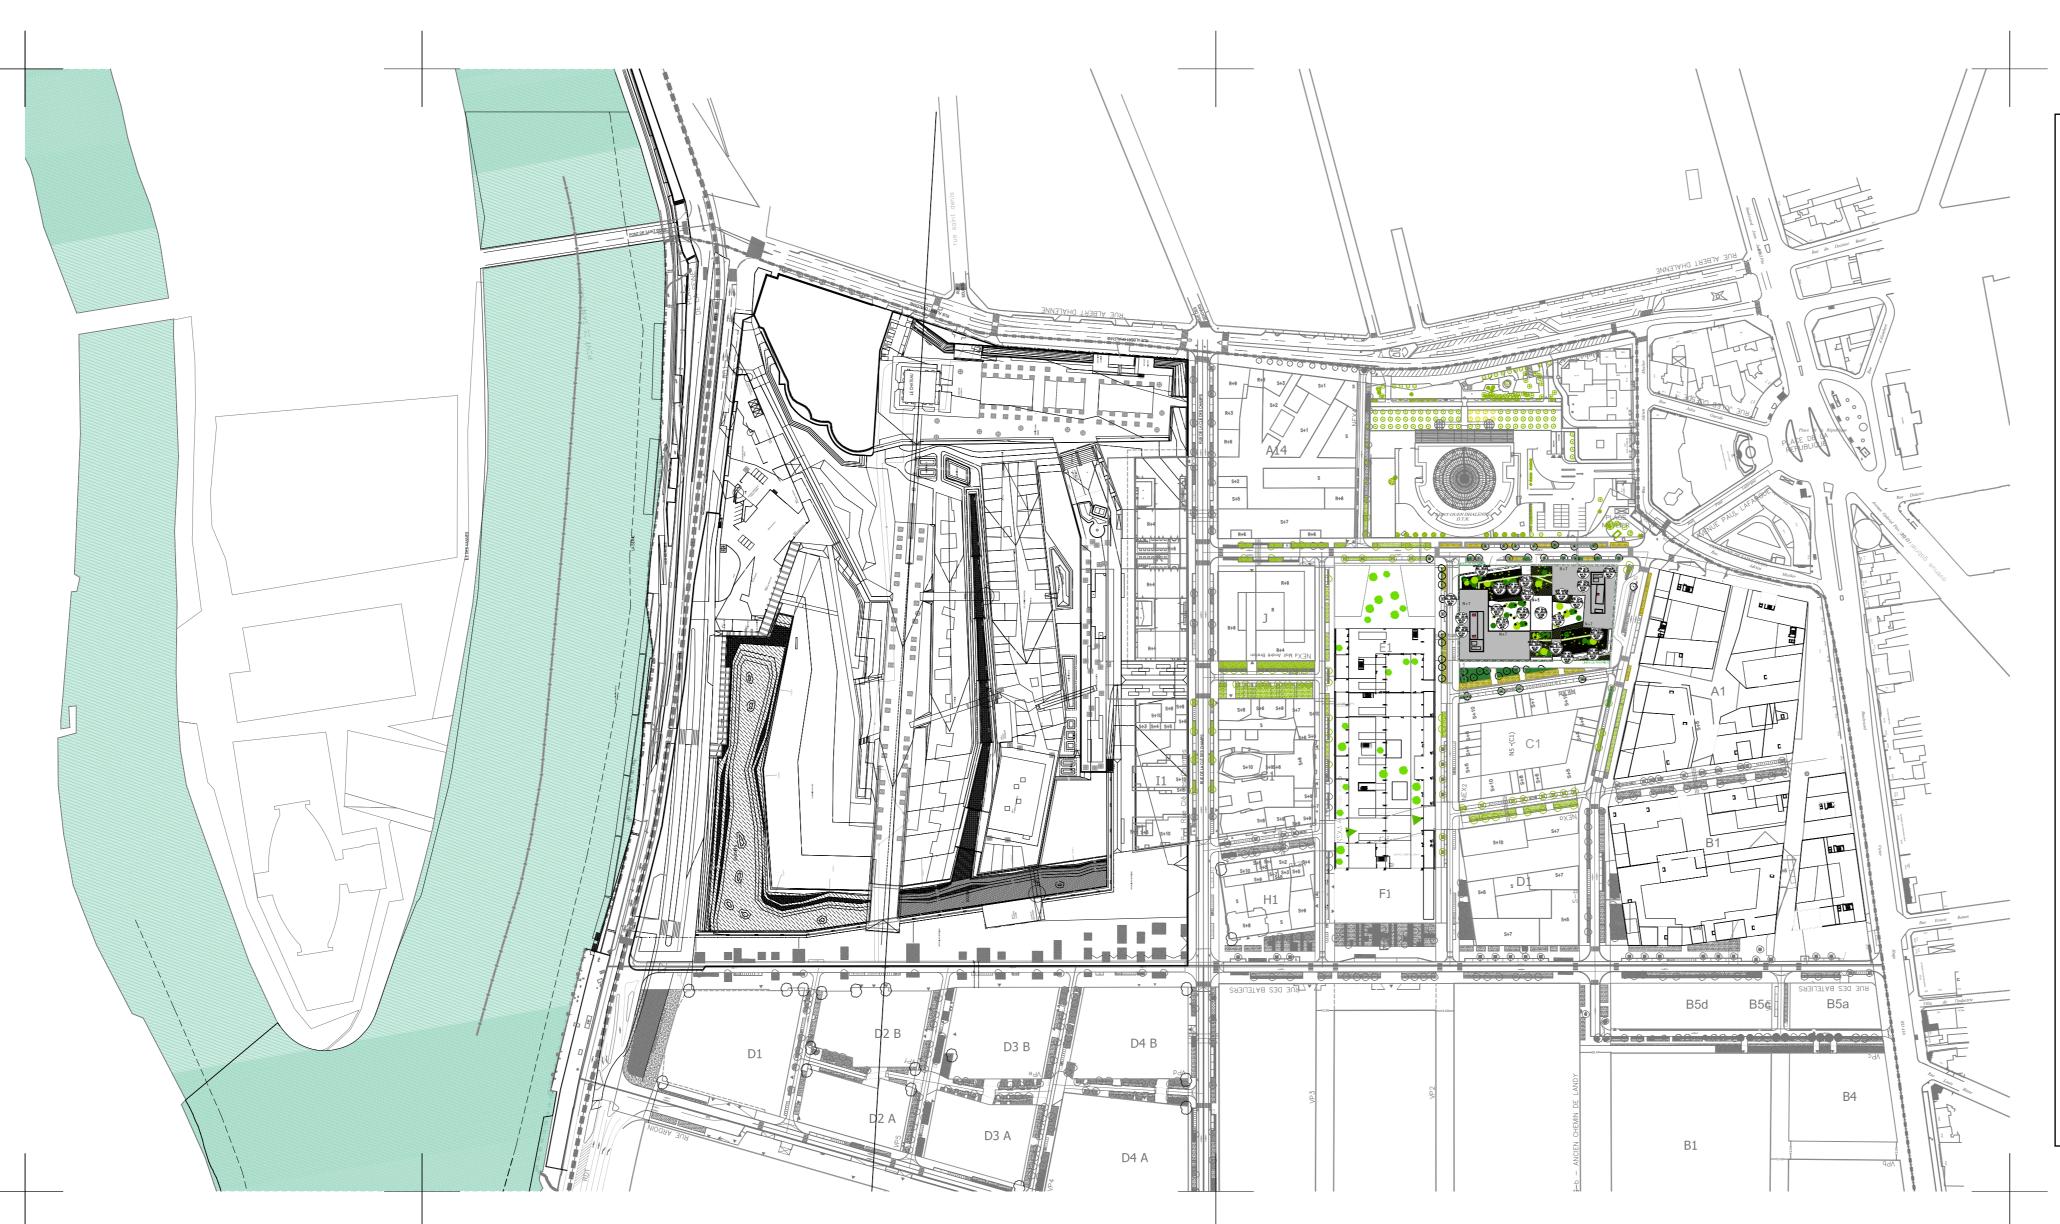

# 1. Intitulé du projet

Ilot C'2 - ZAC des DOCKS - Immeuble NEW C2

Construction d'un immeuble de bureaux de 7 niveaux sur socle, sur la commune de Saint-Ouen (93 400), rue Paulin Talabot, sur la ZAC des Docks

| 4.4.1 A quelle(s) procédure(s) admini<br>La décision de l'autorité administra<br>dossier(s) d'autorisation(s).                                             | strative(s) d'autorisation le projet a-t-il été ou ser<br>tive de l'Etat compétente en matière d'envir               | ra-t-il soumis ?<br>ronnement devra être jointe au(x)                                              |  |  |  |  |  |  |
|------------------------------------------------------------------------------------------------------------------------------------------------------------|----------------------------------------------------------------------------------------------------------------------|----------------------------------------------------------------------------------------------------|--|--|--|--|--|--|
| N°36 Permis de Construire, selon re                                                                                                                        | ubrique 36.                                                                                                          |                                                                                                    |  |  |  |  |  |  |
| 4.4.2 Précisez ici pour quelle procédu                                                                                                                     | re d'autorisation ce formulaire est rempli                                                                           |                                                                                                    |  |  |  |  |  |  |
|                                                                                                                                                            | l°36 Permis de Construire, selon rubrique 36.                                                                        |                                                                                                    |  |  |  |  |  |  |
|                                                                                                                                                            | rojet et superficie globale (assiette) de l'opération -                                                              | préciser les unités de mesure utilisées                                                            |  |  |  |  |  |  |
| Grande                                                                                                                                                     | eurs caractéristiques                                                                                                | Valeur                                                                                             |  |  |  |  |  |  |
| Surface terrain Surface de plancher (SDP) de l'ens Surface de plancher (SDP) des pla Surface de plancher (SDP) du socle Surface de plancher (SDP) du socle | teaux de bureaux<br>e 2 niveaux                                                                                      | environ 6 398 m²<br>environ 32 669 m²<br>environ 27 914 m²<br>environ 4 755 m²<br>environ 2 846 m² |  |  |  |  |  |  |
| 4.6 Localisation du projet                                                                                                                                 |                                                                                                                      |                                                                                                    |  |  |  |  |  |  |
| Adresse et commune(s) d'implantation                                                                                                                       | Coordonnées géographiques <sup>1</sup> Long. 02 ° 19                                                                 | 9 '59 "E <b>Lat</b> . 48 ° 54 '25 "N                                                               |  |  |  |  |  |  |
| Rue Paulin Talabot<br>ZAC des Docks de Saint-Ouen<br>93 400 Saint-Ouen                                                                                     |                                                                                                                      | 3°, 28° a) et b), 32°; 41° et 42°: _'"_ Lat°'"'"_ Lat°'"_                                          |  |  |  |  |  |  |
| 4.7 S'agit-il d'une modification/extens                                                                                                                    | ion d'une installation ou d'un ouvrage existant ?                                                                    | Oui Non 🗵                                                                                          |  |  |  |  |  |  |
| 4.7.1 Si oui, cette installation ou cet<br>4.7.2 Si oui, à quelle date a-t-il été c                                                                        | ouvrage a-t-il fait l'objet d'une étude d'impact ?                                                                   | ? Oui Non                                                                                          |  |  |  |  |  |  |
| 4.7.2 or oor, a quelle date a-1-11 etc e                                                                                                                   | Monse :                                                                                                              |                                                                                                    |  |  |  |  |  |  |
| 4.8 Le projet s'inscrit-il dans un progra                                                                                                                  |                                                                                                                      | Oui Non                                                                                            |  |  |  |  |  |  |
|                                                                                                                                                            | ocks de Saint-Ouen.<br>ont été réalisées dans le cadre du projet des<br>2007) et les Compléments d'Etude d'Impact (2 |                                                                                                    |  |  |  |  |  |  |