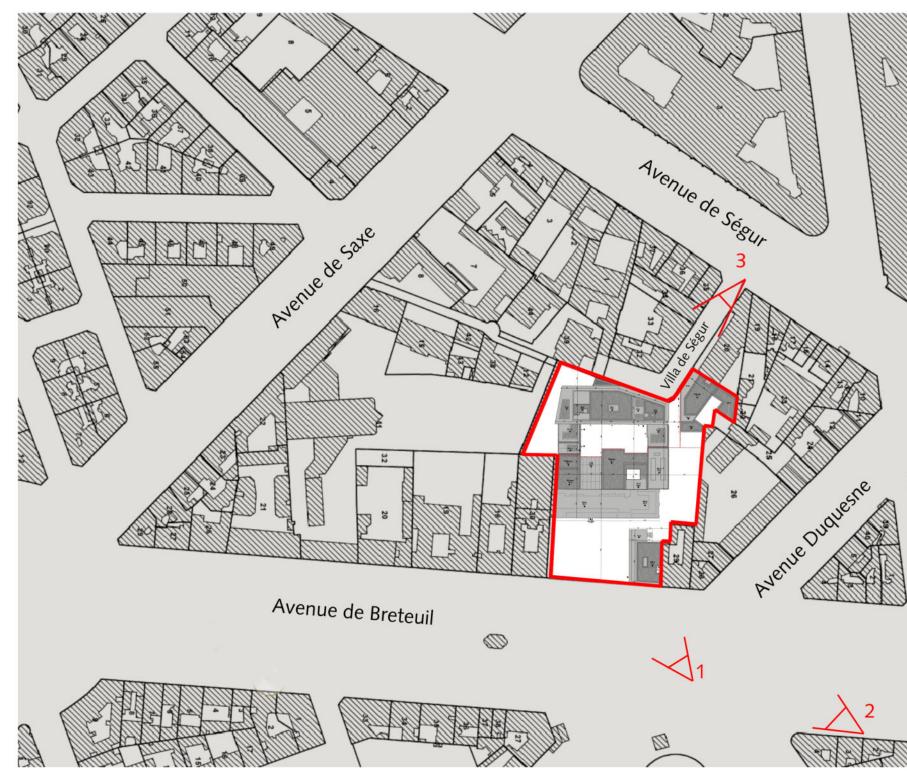

| berté • Égalité • Fraternité                                                                                                                                                                                                                                                                                                                                                                                                                                                                                                                                                                                                                               | cle R. 122-3 du code de l'environnement N° 1473                                                                                                                                                                                                                                                                                                                                                                                                                                                                                                                                                                                                                                                                                                                                                                                                                                                                                                                                                                                                           |
|------------------------------------------------------------------------------------------------------------------------------------------------------------------------------------------------------------------------------------------------------------------------------------------------------------------------------------------------------------------------------------------------------------------------------------------------------------------------------------------------------------------------------------------------------------------------------------------------------------------------------------------------------------|-----------------------------------------------------------------------------------------------------------------------------------------------------------------------------------------------------------------------------------------------------------------------------------------------------------------------------------------------------------------------------------------------------------------------------------------------------------------------------------------------------------------------------------------------------------------------------------------------------------------------------------------------------------------------------------------------------------------------------------------------------------------------------------------------------------------------------------------------------------------------------------------------------------------------------------------------------------------------------------------------------------------------------------------------------------|
| inistère chargé Ce formulaire n'                                                                                                                                                                                                                                                                                                                                                                                                                                                                                                                                                                                                                           | est pas applicable aux installations classées pour la protection                                                                                                                                                                                                                                                                                                                                                                                                                                                                                                                                                                                                                                                                                                                                                                                                                                                                                                                                                                                          |
| e l'environnement                                                                                                                                                                                                                                                                                                                                                                                                                                                                                                                                                                                                                                          | de l'environnement                                                                                                                                                                                                                                                                                                                                                                                                                                                                                                                                                                                                                                                                                                                                                                                                                                                                                                                                                                                                                                        |
|                                                                                                                                                                                                                                                                                                                                                                                                                                                                                                                                                                                                                                                            | été sera publié sur le site internet de l'autorité administrative de l'Etat<br>compétente en matière d'environnement<br>cette demande, lire attentivement la notice explicative                                                                                                                                                                                                                                                                                                                                                                                                                                                                                                                                                                                                                                                                                                                                                                                                                                                                           |
| Ce formulaire complé<br>Avant de remplir d<br>Date de réception<br>17/03/2014                                                                                                                                                                                                                                                                                                                                                                                                                                                                                                                                                                              | Cadre réservé à l'administration                                                                                                                                                                                                                                                                                                                                                                                                                                                                                                                                                                                                                                                                                                                                                                                                                                                                                                                                                                                                                          |
| Date de réception<br>17/03/2014                                                                                                                                                                                                                                                                                                                                                                                                                                                                                                                                                                                                                            | Dossier complet le N° d'enregistrement<br>F01114P0043                                                                                                                                                                                                                                                                                                                                                                                                                                                                                                                                                                                                                                                                                                                                                                                                                                                                                                                                                                                                     |
|                                                                                                                                                                                                                                                                                                                                                                                                                                                                                                                                                                                                                                                            |                                                                                                                                                                                                                                                                                                                                                                                                                                                                                                                                                                                                                                                                                                                                                                                                                                                                                                                                                                                                                                                           |
| ×                                                                                                                                                                                                                                                                                                                                                                                                                                                                                                                                                                                                                                                          | 1. Intitulé du projet                                                                                                                                                                                                                                                                                                                                                                                                                                                                                                                                                                                                                                                                                                                                                                                                                                                                                                                                                                                                                                     |
| Cequalification du site de burea                                                                                                                                                                                                                                                                                                                                                                                                                                                                                                                                                                                                                           | ux 46/50 avenue de Breteuil / et logements collectifs au 5 villa                                                                                                                                                                                                                                                                                                                                                                                                                                                                                                                                                                                                                                                                                                                                                                                                                                                                                                                                                                                          |
| Segur, Paris 7ème.                                                                                                                                                                                                                                                                                                                                                                                                                                                                                                                                                                                                                                         |                                                                                                                                                                                                                                                                                                                                                                                                                                                                                                                                                                                                                                                                                                                                                                                                                                                                                                                                                                                                                                                           |
|                                                                                                                                                                                                                                                                                                                                                                                                                                                                                                                                                                                                                                                            |                                                                                                                                                                                                                                                                                                                                                                                                                                                                                                                                                                                                                                                                                                                                                                                                                                                                                                                                                                                                                                                           |
|                                                                                                                                                                                                                                                                                                                                                                                                                                                                                                                                                                                                                                                            | ification du maître d'ouvrage ou du pétitionnaire                                                                                                                                                                                                                                                                                                                                                                                                                                                                                                                                                                                                                                                                                                                                                                                                                                                                                                                                                                                                         |
| 원1 Personne physique                                                                                                                                                                                                                                                                                                                                                                                                                                                                                                                                                                                                                                       |                                                                                                                                                                                                                                                                                                                                                                                                                                                                                                                                                                                                                                                                                                                                                                                                                                                                                                                                                                                                                                                           |
| Rom                                                                                                                                                                                                                                                                                                                                                                                                                                                                                                                                                                                                                                                        | Prénom                                                                                                                                                                                                                                                                                                                                                                                                                                                                                                                                                                                                                                                                                                                                                                                                                                                                                                                                                                                                                                                    |
| 2.2 Personne morale                                                                                                                                                                                                                                                                                                                                                                                                                                                                                                                                                                                                                                        | COVEA IMMOBILIER                                                                                                                                                                                                                                                                                                                                                                                                                                                                                                                                                                                                                                                                                                                                                                                                                                                                                                                                                                                                                                          |
| Dénomination ou raison sociale                                                                                                                                                                                                                                                                                                                                                                                                                                                                                                                                                                                                                             | COVEA IMMOBILIER                                                                                                                                                                                                                                                                                                                                                                                                                                                                                                                                                                                                                                                                                                                                                                                                                                                                                                                                                                                                                                          |
| Nom, prénom et qualité de la personne                                                                                                                                                                                                                                                                                                                                                                                                                                                                                                                                                                                                                      | Loïc LECALLO Président                                                                                                                                                                                                                                                                                                                                                                                                                                                                                                                                                                                                                                                                                                                                                                                                                                                                                                                                                                                                                                    |
| habilitée à représenter la personne morale                                                                                                                                                                                                                                                                                                                                                                                                                                                                                                                                                                                                                 |                                                                                                                                                                                                                                                                                                                                                                                                                                                                                                                                                                                                                                                                                                                                                                                                                                                                                                                                                                                                                                                           |
| RCS / SIRET   7 9 7 9 0 8 6                                                                                                                                                                                                                                                                                                                                                                                                                                                                                                                                                                                                                                | 5 4   0 0 0 1 6 Forme juridique SAS                                                                                                                                                                                                                                                                                                                                                                                                                                                                                                                                                                                                                                                                                                                                                                                                                                                                                                                                                                                                                       |
|                                                                                                                                                                                                                                                                                                                                                                                                                                                                                                                                                                                                                                                            |                                                                                                                                                                                                                                                                                                                                                                                                                                                                                                                                                                                                                                                                                                                                                                                                                                                                                                                                                                                                                                                           |
| Joigne                                                                                                                                                                                                                                                                                                                                                                                                                                                                                                                                                                                                                                                     | z à votre demande l'annexe obligatoire n°1                                                                                                                                                                                                                                                                                                                                                                                                                                                                                                                                                                                                                                                                                                                                                                                                                                                                                                                                                                                                                |
| 3. Rubrique(s) applicable(s) du tablea                                                                                                                                                                                                                                                                                                                                                                                                                                                                                                                                                                                                                     | <mark>z à votre demande l'annexe obligatoire n°1</mark><br>u des seuils et critères annexé à l'article R. 122-2 du code de l'environnement et<br>dimensionnement correspondant du projet                                                                                                                                                                                                                                                                                                                                                                                                                                                                                                                                                                                                                                                                                                                                                                                                                                                                  |
| 3. Rubrique(s) applicable(s) du tablea                                                                                                                                                                                                                                                                                                                                                                                                                                                                                                                                                                                                                     | u des seuils et critères annexé à l'article R. 122-2 du code de l'environnement et                                                                                                                                                                                                                                                                                                                                                                                                                                                                                                                                                                                                                                                                                                                                                                                                                                                                                                                                                                        |
| 3. Rubrique(s) applicable(s) du tablea<br>c<br>N° de rubrique et sous rubrique                                                                                                                                                                                                                                                                                                                                                                                                                                                                                                                                                                             | u des seuils et critères annexé à l'article R. 122-2 du code de l'environnement et<br>dimensionnement correspondant du projet                                                                                                                                                                                                                                                                                                                                                                                                                                                                                                                                                                                                                                                                                                                                                                                                                                                                                                                             |
| 3. Rubrique(s) applicable(s) du tableau                                                                                                                                                                                                                                                                                                                                                                                                                                                                                                                                                                                                                    | u des seuils et critères annexé à l'article R. 122-2 du code de l'environnement et<br>dimensionnement correspondant du projet<br>Caractéristiques du projet au regard des seuils et critères de la rubrique<br>Travaux ou constructions réalisées en une ou plusieurs                                                                                                                                                                                                                                                                                                                                                                                                                                                                                                                                                                                                                                                                                                                                                                                     |
| 3. Rubrique(s) applicable(s) du tableau<br>N° de rubrique et sous rubrique<br>36° Travaux ou constructions                                                                                                                                                                                                                                                                                                                                                                                                                                                                                                                                                 | u des seuils et critères annexé à l'article R. 122-2 du code de l'environnement et<br>dimensionnement correspondant du projet<br>Caractéristiques du projet au regard des seuils et critères de la rubrique<br>Travaux ou constructions réalisées en une ou plusieurs                                                                                                                                                                                                                                                                                                                                                                                                                                                                                                                                                                                                                                                                                                                                                                                     |
| 3. Rubrique(s) applicable(s) du tablea<br>N° de rubrique et sous rubrique<br>36° Travaux ou constructions<br>soumis à Permis de construire                                                                                                                                                                                                                                                                                                                                                                                                                                                                                                                 | u des seuils et critères annexé à l'article R. 122-2 du code de l'environnement et<br>dimensionnement correspondant du projet<br>Caractéristiques du projet au regard des seuils et critères de la rubrique<br>Travaux ou constructions réalisées en une ou plusieurs<br>phaseslorsque l'opération crée une SHON spérieure ou égale à 10                                                                                                                                                                                                                                                                                                                                                                                                                                                                                                                                                                                                                                                                                                                  |
| 3. Rubrique(s) applicable(s) du tableau<br>N° de rubrique et sous rubrique<br>36° Travaux ou constructions<br>soumis à Permis de construire<br>sur le territoire d'une commune                                                                                                                                                                                                                                                                                                                                                                                                                                                                             | u des seuils et critères annexé à l'article R. 122-2 du code de l'environnement et<br>dimensionnement correspondant du projet<br>Caractéristiques du projet au regard des seuils et critères de la rubrique<br>Travaux ou constructions réalisées en une ou plusieurs<br>phaseslorsque l'opération crée une SHON spérieure ou égale à 10                                                                                                                                                                                                                                                                                                                                                                                                                                                                                                                                                                                                                                                                                                                  |
| 3. Rubrique(s) applicable(s) du tableau<br>N° de rubrique et sous rubrique<br>36° Travaux ou constructions<br>soumis à Permis de construire<br>sur le territoire d'une commune                                                                                                                                                                                                                                                                                                                                                                                                                                                                             | u des seuils et critères annexé à l'article R. 122-2 du code de l'environnement et<br>dimensionnement correspondant du projet<br>Caractéristiques du projet au regard des seuils et critères de la rubrique<br>Travaux ou constructions réalisées en une ou plusieurs<br>phaseslorsque l'opération crée une SHON spérieure ou égale à 10                                                                                                                                                                                                                                                                                                                                                                                                                                                                                                                                                                                                                                                                                                                  |
| 3. Rubrique(s) applicable(s) du tableau<br>N° de rubrique et sous rubrique<br>36° Travaux ou constructions<br>soumis à Permis de construire<br>sur le territoire d'une commune                                                                                                                                                                                                                                                                                                                                                                                                                                                                             | u des seuils et critères annexé à l'article R. 122-2 du code de l'environnement et<br>dimensionnement correspondant du projet<br>Caractéristiques du projet au regard des seuils et critères de la rubrique<br>Travaux ou constructions réalisées en une ou plusieurs<br>phaseslorsque l'opération crée une SHON spérieure ou égale à 10<br>000m2 et inférieure à 40 000m2                                                                                                                                                                                                                                                                                                                                                                                                                                                                                                                                                                                                                                                                                |
| 3. Rubrique(s) applicable(s) du tablea<br>N° de rubrique et sous rubrique<br>36° Travaux ou constructions<br>soumis à Permis de construire<br>sur le territoire d'une commune<br>dotée d'un PLU                                                                                                                                                                                                                                                                                                                                                                                                                                                            | u des seuils et critères annexé à l'article R. 122-2 du code de l'environnement et<br>dimensionnement correspondant du projet<br>Caractéristiques du projet au regard des seuils et critères de la rubrique<br>Travaux ou constructions réalisées en une ou plusieurs<br>phaseslorsque l'opération crée une SHON spérieure ou égale à 10<br>000m2 et inférieure à 40 000m2<br>4. Caractéristiques générales du projet                                                                                                                                                                                                                                                                                                                                                                                                                                                                                                                                                                                                                                     |
| 3. Rubrique(s) applicable(s) du tablea<br>N° de rubrique et sous rubrique<br>36° Travaux ou constructions<br>soumis à Permis de construire<br>sur le territoire d'une commune<br>dotée d'un PLU<br>Doivent être annexées au présent formu                                                                                                                                                                                                                                                                                                                                                                                                                  | u des seuils et critères annexé à l'article R. 122-2 du code de l'environnement et<br>dimensionnement correspondant du projet<br>Caractéristiques du projet au regard des seuils et critères de la rubrique<br>Travaux ou constructions réalisées en une ou plusieurs<br>phaseslorsque l'opération crée une SHON spérieure ou égale à 10<br>000m2 et inférieure à 40 000m2                                                                                                                                                                                                                                                                                                                                                                                                                                                                                                                                                                                                                                                                                |
| 3. Rubrique(s) applicable(s) du tablea<br>N° de rubrique et sous rubrique<br>36° Travaux ou constructions<br>soumis à Permis de construire<br>sur le territoire d'une commune<br>dotée d'un PLU<br>Doivent être annexées au présent formu<br>4.1 Nature du projet                                                                                                                                                                                                                                                                                                                                                                                          | u des seuils et critères annexé à l'article R. 122-2 du code de l'environnement et<br>dimensionnement correspondant du projet<br>Caractéristiques du projet au regard des seuils et critères de la rubrique<br>Travaux ou constructions réalisées en une ou plusieurs<br>phaseslorsque l'opération crée une SHON spérieure ou égale à 10<br>000m2 et inférieure à 40 000m2<br>4. Caractéristiques générales du projet<br>Maire les pièces énoncées à la rubrique 8.1 du formulaire                                                                                                                                                                                                                                                                                                                                                                                                                                                                                                                                                                        |
| 3. Rubrique(s) applicable(s) du tablea<br>N° de rubrique et sous rubrique<br>36° Travaux ou constructions<br>soumis à Permis de construire<br>sur le territoire d'une commune<br>dotée d'un PLU<br>Doivent être annexées au présent formu<br>4.1 Nature du projet<br>Le présent projet a pour objet la                                                                                                                                                                                                                                                                                                                                                     | <ul> <li>u des seuils et critères annexé à l'article R. 122-2 du code de l'environnement et<br/>dimensionnement correspondant du projet</li> <li>Caractéristiques du projet au regard des seuils et critères de la rubrique</li> <li>Travaux ou constructions réalisées en une ou plusieurs<br/>phaseslorsque l'opération crée une SHON spérieure ou égale à 10<br/>000m2 et inférieure à 40 000m2</li> <li>4. Caractéristiques générales du projet<br/>maire les pièces énoncées à la rubrique 8.1 du formulaire</li> <li>a requalification du site anciennement appelé "site Michelin".</li> </ul>                                                                                                                                                                                                                                                                                                                                                                                                                                                      |
| 3. Rubrique(s) applicable(s) du tablea<br>N° de rubrique et sous rubrique<br>36° Travaux ou constructions<br>soumis à Permis de construire<br>sur le territoire d'une commune<br>dotée d'un PLU<br>Doivent être annexées au présent formu<br>4.1 Nature du projet<br>Le présent projet a pour objet la<br>Actuellement, le site présente la<br>sous-sol.                                                                                                                                                                                                                                                                                                   | <ul> <li>u des seuils et critères annexé à l'article R. 122-2 du code de l'environnement et<br/>dimensionnement correspondant du projet</li> <li>Caractéristiques du projet au regard des seuils et critères de la rubrique</li> <li>Travaux ou constructions réalisées en une ou plusieurs<br/>phaseslorsque l'opération crée une SHON spérieure ou égale à 10<br/>000m2 et inférieure à 40 000m2</li> <li>A. Caractéristiques générales du projet</li> <li>Idaire les pièces énoncées à la rubrique 8.1 du formulaire</li> <li>a requalification du site anciennement appelé "site Michelin".</li> <li>1 275m2 de surfaces de bureaux et 270 places de parking en</li> </ul>                                                                                                                                                                                                                                                                                                                                                                            |
| 3. Rubrique(s) applicable(s) du tablea<br>N° de rubrique et sous rubrique<br>36° Travaux ou constructions<br>soumis à Permis de construire<br>sur le territoire d'une commune<br>dotée d'un PLU<br>Doivent être annexées au présent formu<br>4.1 Nature du projet<br>Le présent projet a pour objet la<br>Actuellement, le site présente la<br>sous-sol.<br>Le projet prévoit la densification                                                                                                                                                                                                                                                             | <ul> <li>u des seuils et critères annexé à l'article R. 122-2 du code de l'environnement et dimensionnement correspondant du projet</li> <li>Caractéristiques du projet au regard des seuils et critères de la rubrique</li> <li>Travaux ou constructions réalisées en une ou plusieurs</li> <li>phaseslorsque l'opération crée une SHON spérieure ou égale à 10</li> <li>000m2 et inférieure à 40 000m2</li> </ul> 4. Caractéristiques générales du projet Idaire les pièces énoncées à la rubrique 8.1 du formulaire a requalification du site anciennement appelé "site Michelin". 1 275m2 de surfaces de bureaux et 270 places de parking en on de la parcelle et une mixité de projet.                                                                                                                                                                                                                                                                                                                                                               |
| <ul> <li>3. Rubrique(s) applicable(s) du tablea</li> <li>N° de rubrique et sous rubrique</li> <li>36° Travaux ou constructions</li> <li>soumis à Permis de construire</li> <li>sur le territoire d'une commune</li> <li>dotée d'un PLU</li> </ul> Doivent être annexées au présent formut 4.1 Nature du projet Le présent projet a pour objet la Actuellement, le site présente l'isous-sol. Le projet prévoit la densification La structure du parking et les 3                                                                                                                                                                                           | <ul> <li>u des seuils et critères annexé à l'article R. 122-2 du code de l'environnement et<br/>dimensionnement correspondant du projet</li> <li>Caractéristiques du projet au regard des seuils et critères de la rubrique</li> <li>Travaux ou constructions réalisées en une ou plusieurs<br/>phaseslorsque l'opération crée une SHON spérieure ou égale à 10<br/>000m2 et inférieure à 40 000m2</li> <li>A. Caractéristiques générales du projet</li> <li>Idaire les pièces énoncées à la rubrique 8.1 du formulaire</li> <li>a requalification du site anciennement appelé "site Michelin".</li> <li>1 275m2 de surfaces de bureaux et 270 places de parking en</li> </ul>                                                                                                                                                                                                                                                                                                                                                                            |
| 3. Rubrique(s) applicable(s) du tableau<br>N° de rubrique et sous rubrique<br>36° Travaux ou constructions<br>soumis à Permis de construire<br>sur le territoire d'une commune<br>dotée d'un PLU Doivent être annexées au présent formut<br>4.1 Nature du projet Le présent projet a pour objet la<br>Actuellement, le site présente 1:<br>sous-sol. Le projet prévoit la densification<br>La structure du parking et les 3<br>réhabilités en surfaces de bureau<br>bâtiment existants seront créés ou                                                                                                                                                     | <ul> <li>u des seuils et critères annexé à l'article R. 122-2 du code de l'environnement et<br/>dimensionnement correspondant du projet</li> <li>Caractéristiques du projet au regard des seuils et critères de la rubrique</li> <li>Travaux ou constructions réalisées en une ou plusieurs<br/>phaseslorsque l'opération crée une SHON spérieure ou égale à 10<br/>000m2 et inférieure à 40 000m2</li> <li>4. Caractéristiques générales du projet</li> <li>Indire les pièces énoncées à la rubrique 8.1 du formulaire</li> <li>a requalification du site anciennement appelé "site Michelin".</li> <li>1 275m2 de surfaces de bureaux et 270 places de parking en</li> <li>on de la parcelle et une mixité de projet.</li> <li>bâtiments les plus anciens de bureaux seront conservés et<br/>ux (5775m2). Un bâtiment de bureaux neufs + des extensions au<br/>en surface de bureaux (4525m2).</li> </ul>                                                                                                                                               |
| 3. Rubrique(s) applicable(s) du tablea<br>N° de rubrique et sous rubrique<br>36° Travaux ou constructions<br>soumis à Permis de construire<br>sur le territoire d'une commune<br>dotée d'un PLU<br>Doivent être annexées au présent formu<br>4.1 Nature du projet<br>Le présent projet a pour objet la<br>Actuellement, le site présente 1<br>sous-sol.<br>Le projet prévoit la densification<br>La structure du parking et les 3<br>réhabilités en surfaces de bureau<br>bâtiment existants seront créés a                                                                                                                                                | <ul> <li>u des seuils et critères annexé à l'article R. 122-2 du code de l'environnement et<br/>dimensionnement correspondant du projet</li> <li>Caractéristiques du projet au regard des seuils et critères de la rubrique</li> <li>Travaux ou constructions réalisées en une ou plusieurs<br/>phaseslorsque l'opération crée une SHON spérieure ou égale à 10<br/>000m2 et inférieure à 40 000m2</li> <li>A. Caractéristiques générales du projet<br/>daire les pièces énoncées à la rubrique 8.1 du formulaire</li> <li>a requalification du site anciennement appelé "site Michelin".</li> <li>1 275m2 de surfaces de bureaux et 270 places de parking en<br/>on de la parcelle et une mixité de projet.<br/>bâtiments les plus anciens de bureaux seront conservés et<br/>ux (5775m2). Un bâtiment de bureaux neufs + des extensions au</li> </ul>                                                                                                                                                                                                   |
| 3. Rubrique(s) applicable(s) du tablea<br>N° de rubrique et sous rubrique<br>36° Travaux ou constructions<br>soumis à Permis de construire<br>sur le territoire d'une commune<br>dotée d'un PLU<br>Doivent être annexées au présent formu<br>4.1 Nature du projet<br>Le présent projet a pour objet la<br>Actuellement, le site présente 1<br>sous-sol.<br>Le projet prévoit la densification<br>La structure du parking et les 3<br>réhabilités en surfaces de bureau<br>bâtiment existants seront créés a<br>Coté villa de Ségur, création d'a<br>destiné à la petite enfance.<br>L'ensemble des espaces de station                                      | <ul> <li>u des seuils et critères annexé à l'article R. 122-2 du code de l'environnement et<br/>dimensionnement correspondant du projet</li> <li>Caractéristiques du projet au regard des seuils et critères de la rubrique</li> <li>Travaux ou constructions réalisées en une ou plusieurs<br/>phaseslorsque l'opération crée une SHON spérieure ou égale à 10<br/>000m2 et inférieure à 40 000m2</li> <li>4. Caractéristiques générales du projet</li> <li>Maire les pièces énoncées à la rubrique 8.1 du formulaire</li> <li>a requalification du site anciennement appelé "site Michelin".</li> <li>1 275m2 de surfaces de bureaux et 270 places de parking en<br/>on de la parcelle et une mixité de projet.</li> <li>bâtiments les plus anciens de bureaux seront conservés et<br/>ux (5775m2). Un bâtiment de bureaux neufs + des extensions au<br/>en surface de bureaux (4525m2).</li> <li>environ 80 logements sociaux et en accession + un équipement<br/>nnement sera remanié, au total, environ 180 places + les</li> </ul>                  |
| 3. Rubrique(s) applicable(s) du tablea<br>N° de rubrique et sous rubrique<br>36° Travaux ou constructions<br>soumis à Permis de construire<br>sur le territoire d'une commune<br>dotée d'un PLU<br>Doivent être annexées au présent formu<br>4.1 Nature du projet<br>Le présent projet a pour objet la<br>Actuellement, le site présente 1<br>sous-sol.<br>Le projet prévoit la densification<br>La structure du parking et les 3<br>réhabilités en surfaces de bureau<br>bâtiment existants seront créés a<br>Coté villa de Ségur, création d'a<br>destiné à la petite enfance.<br>L'ensemble des espaces de station<br>surfaces de stationnement 2 roues | <ul> <li>u des seuils et critères annexé à l'article R. 122-2 du code de l'environnement et<br/>dimensionnement correspondant du projet</li> <li>Caractéristiques du projet au regard des seuils et critères de la rubrique</li> <li>Travaux ou constructions réalisées en une ou plusieurs</li> <li>phaseslorsque l'opération crée une SHON spérieure ou égale à 10<br/>000m2 et inférieure à 40 000m2</li> <li>4. Caractéristiques générales du projet</li> <li>Maire les pièces énoncées à la rubrique 8.1 du formulaire</li> <li>a requalification du site anciennement appelé "site Michelin".</li> <li>1 275m2 de surfaces de bureaux et 270 places de parking en<br/>on de la parcelle et une mixité de projet.</li> <li>bâtiments les plus anciens de bureaux seront conservés et<br/>ux (5775n2). Un bâtiment de bureaux neufs + des extensions au<br/>en surface de bureaux (4525m2).</li> <li>environ 80 logements sociaux et en accession + un équipement</li> <li>nnement sera remanié, au total, environ 180 places + les<br/>s.</li> </ul> |
| 3. Rubrique(s) applicable(s) du tablea<br>N° de rubrique et sous rubrique<br>36° Travaux ou constructions<br>soumis à Permis de construire<br>sur le territoire d'une commune<br>dotée d'un PLU<br>Doivent être annexées au présent formu<br>4.1 Nature du projet<br>Le présent projet a pour objet la<br>Actuellement, le site présente 1<br>sous-sol.<br>Le projet prévoit la densification<br>La structure du parking et les 3<br>réhabilités en surfaces de bureau<br>bâtiment existants seront créés a<br>Coté villa de Ségur, création d'a<br>destiné à la petite enfance.<br>L'ensemble des espaces de station<br>surfaces de stationnement 2 roues | <ul> <li>u des seuils et critères annexé à l'article R. 122-2 du code de l'environnement et<br/>dimensionnement correspondant du projet</li> <li>Caractéristiques du projet au regard des seuils et critères de la rubrique</li> <li>Travaux ou constructions réalisées en une ou plusieurs<br/>phaseslorsque l'opération crée une SHON spérieure ou égale à 10<br/>000m2 et inférieure à 40 000m2</li> <li>4. Caractéristiques générales du projet<br/>maire les pièces énoncées à la rubrique 8.1 du formulaire</li> <li>a requalification du site anciennement appelé "site Michelin".</li> <li>1 275m2 de surfaces de bureaux et 270 places de parking en<br/>on de la parcelle et une mixité de projet.</li> <li>bâtiments les plus anciens de bureaux seront conservés et<br/>ux (5775m2). Un bâtiment de bureaux neufs + des extensions au<br/>en surface de bureaux (4525m2).</li> <li>environ 80 logements sociaux et en accession + un équipement<br/>nnement sera remanié, au total, environ 180 places + les</li> </ul>                       |

A noter l'absence de terrassement et excavation au droit des espaces verts protégés, la réalisation de toitures végétalisées des logements en accession et des bureaux neufs sur l'avenue de Breteuil. ainsi que la récupération massive de matériaux de déconstruction au profit du comblement du puits canadiens au niveau-3 côté villa de Ségur.

#### 4.3.2 dans sa phase d'exploitation

En complément de la description du projet décrite dans le paragraphe 4.1: La mixité de programme profite de la double orientation de la parcelle. La zone prévue pour les bureaux sera coté avenue de Breteuil. Nous prévoyons la création d'un accès parking de ce coté qui desservira les stationnements dédiés aux bureaux ainsi qu'un accès livraison. La surface de plancher dédiée aux bureaux est réduite de 1000m2. La surface prévue pour les bureaux accueillera également un restaurant inter entreprise (RIE) et un auditorium d'environ 180 places. L'effectif maximum prévu dans les bureaux est de 1000 personnes. Coté logements, l'ensemble des accès (piétons + voitures) se fera depuis la villa de Ségur. Nombreux transports en commun à proximité du site.