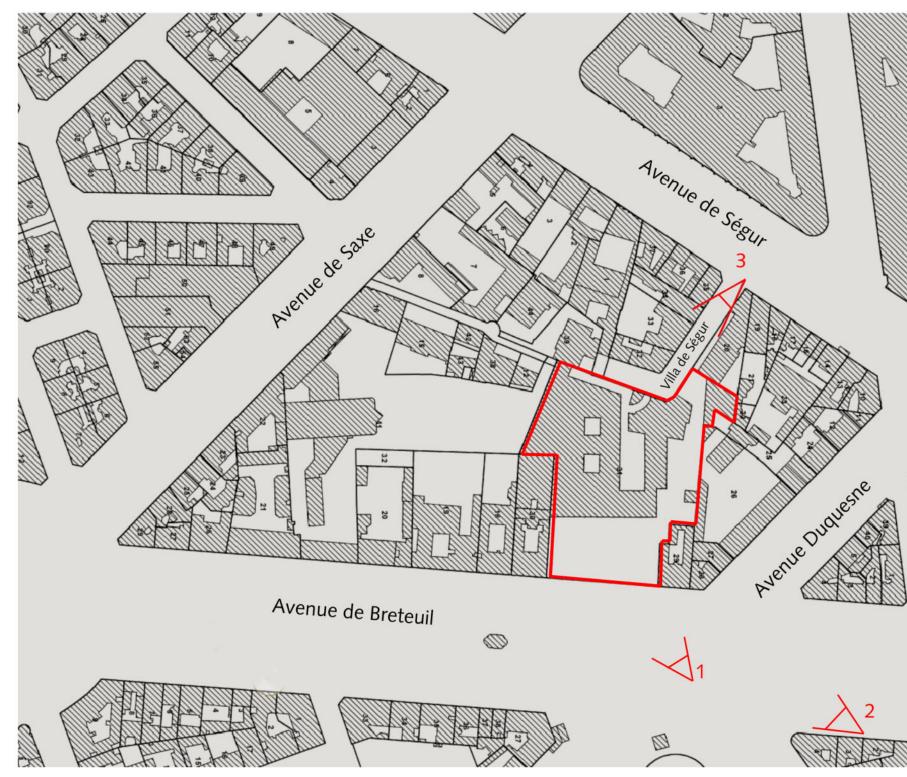

| berté • Égalité • Fraternité                                                                                                                                                                                                                                                                                                                                                                                                                                                                                                                                                                                                                               | cle R. 122-3 du code de l'environnement N° 1473                                                                                                                                                                                                                                                                                                                                                                                                                                                                                                                                                                                                                                                                                                                                                                                                                                                                                                                                                                                                           |
|------------------------------------------------------------------------------------------------------------------------------------------------------------------------------------------------------------------------------------------------------------------------------------------------------------------------------------------------------------------------------------------------------------------------------------------------------------------------------------------------------------------------------------------------------------------------------------------------------------------------------------------------------------|-----------------------------------------------------------------------------------------------------------------------------------------------------------------------------------------------------------------------------------------------------------------------------------------------------------------------------------------------------------------------------------------------------------------------------------------------------------------------------------------------------------------------------------------------------------------------------------------------------------------------------------------------------------------------------------------------------------------------------------------------------------------------------------------------------------------------------------------------------------------------------------------------------------------------------------------------------------------------------------------------------------------------------------------------------------|
| inistère chargé Ce formulaire n'                                                                                                                                                                                                                                                                                                                                                                                                                                                                                                                                                                                                                           | est pas applicable aux installations classées pour la protection                                                                                                                                                                                                                                                                                                                                                                                                                                                                                                                                                                                                                                                                                                                                                                                                                                                                                                                                                                                          |
| e l'environnement                                                                                                                                                                                                                                                                                                                                                                                                                                                                                                                                                                                                                                          | de l'environnement                                                                                                                                                                                                                                                                                                                                                                                                                                                                                                                                                                                                                                                                                                                                                                                                                                                                                                                                                                                                                                        |
|                                                                                                                                                                                                                                                                                                                                                                                                                                                                                                                                                                                                                                                            | été sera publié sur le site internet de l'autorité administrative de l'Etat<br>compétente en matière d'environnement<br>cette demande, lire attentivement la notice explicative                                                                                                                                                                                                                                                                                                                                                                                                                                                                                                                                                                                                                                                                                                                                                                                                                                                                           |
| Ce formulaire complé<br>Avant de remplir d<br>Date de réception<br>17/03/2014                                                                                                                                                                                                                                                                                                                                                                                                                                                                                                                                                                              | Cadre réservé à l'administration                                                                                                                                                                                                                                                                                                                                                                                                                                                                                                                                                                                                                                                                                                                                                                                                                                                                                                                                                                                                                          |
| Date de réception<br>17/03/2014                                                                                                                                                                                                                                                                                                                                                                                                                                                                                                                                                                                                                            | Dossier complet le N° d'enregistrement<br>F01114P0043                                                                                                                                                                                                                                                                                                                                                                                                                                                                                                                                                                                                                                                                                                                                                                                                                                                                                                                                                                                                     |
|                                                                                                                                                                                                                                                                                                                                                                                                                                                                                                                                                                                                                                                            |                                                                                                                                                                                                                                                                                                                                                                                                                                                                                                                                                                                                                                                                                                                                                                                                                                                                                                                                                                                                                                                           |
| ×                                                                                                                                                                                                                                                                                                                                                                                                                                                                                                                                                                                                                                                          | 1. Intitulé du projet                                                                                                                                                                                                                                                                                                                                                                                                                                                                                                                                                                                                                                                                                                                                                                                                                                                                                                                                                                                                                                     |
| Cequalification du site de burea                                                                                                                                                                                                                                                                                                                                                                                                                                                                                                                                                                                                                           | ux 46/50 avenue de Breteuil / et logements collectifs au 5 villa                                                                                                                                                                                                                                                                                                                                                                                                                                                                                                                                                                                                                                                                                                                                                                                                                                                                                                                                                                                          |
| Segur, Paris 7ème.                                                                                                                                                                                                                                                                                                                                                                                                                                                                                                                                                                                                                                         |                                                                                                                                                                                                                                                                                                                                                                                                                                                                                                                                                                                                                                                                                                                                                                                                                                                                                                                                                                                                                                                           |
|                                                                                                                                                                                                                                                                                                                                                                                                                                                                                                                                                                                                                                                            |                                                                                                                                                                                                                                                                                                                                                                                                                                                                                                                                                                                                                                                                                                                                                                                                                                                                                                                                                                                                                                                           |
|                                                                                                                                                                                                                                                                                                                                                                                                                                                                                                                                                                                                                                                            | ification du maître d'ouvrage ou du pétitionnaire                                                                                                                                                                                                                                                                                                                                                                                                                                                                                                                                                                                                                                                                                                                                                                                                                                                                                                                                                                                                         |
| 원1 Personne physique                                                                                                                                                                                                                                                                                                                                                                                                                                                                                                                                                                                                                                       |                                                                                                                                                                                                                                                                                                                                                                                                                                                                                                                                                                                                                                                                                                                                                                                                                                                                                                                                                                                                                                                           |
| Rom                                                                                                                                                                                                                                                                                                                                                                                                                                                                                                                                                                                                                                                        | Prénom                                                                                                                                                                                                                                                                                                                                                                                                                                                                                                                                                                                                                                                                                                                                                                                                                                                                                                                                                                                                                                                    |
| 2.2 Personne morale                                                                                                                                                                                                                                                                                                                                                                                                                                                                                                                                                                                                                                        | COVEA IMMOBILIER                                                                                                                                                                                                                                                                                                                                                                                                                                                                                                                                                                                                                                                                                                                                                                                                                                                                                                                                                                                                                                          |
| Dénomination ou raison sociale                                                                                                                                                                                                                                                                                                                                                                                                                                                                                                                                                                                                                             | COVEA IMMOBILIER                                                                                                                                                                                                                                                                                                                                                                                                                                                                                                                                                                                                                                                                                                                                                                                                                                                                                                                                                                                                                                          |
| Nom, prénom et qualité de la personne                                                                                                                                                                                                                                                                                                                                                                                                                                                                                                                                                                                                                      | Loïc LECALLO Président                                                                                                                                                                                                                                                                                                                                                                                                                                                                                                                                                                                                                                                                                                                                                                                                                                                                                                                                                                                                                                    |
| habilitée à représenter la personne morale                                                                                                                                                                                                                                                                                                                                                                                                                                                                                                                                                                                                                 |                                                                                                                                                                                                                                                                                                                                                                                                                                                                                                                                                                                                                                                                                                                                                                                                                                                                                                                                                                                                                                                           |
| RCS / SIRET   7 9 7 9 0 8 6                                                                                                                                                                                                                                                                                                                                                                                                                                                                                                                                                                                                                                | 5 4   0 0 0 1 6 Forme juridique SAS                                                                                                                                                                                                                                                                                                                                                                                                                                                                                                                                                                                                                                                                                                                                                                                                                                                                                                                                                                                                                       |
|                                                                                                                                                                                                                                                                                                                                                                                                                                                                                                                                                                                                                                                            |                                                                                                                                                                                                                                                                                                                                                                                                                                                                                                                                                                                                                                                                                                                                                                                                                                                                                                                                                                                                                                                           |
| Joigne                                                                                                                                                                                                                                                                                                                                                                                                                                                                                                                                                                                                                                                     | z à votre demande l'annexe obligatoire n°1                                                                                                                                                                                                                                                                                                                                                                                                                                                                                                                                                                                                                                                                                                                                                                                                                                                                                                                                                                                                                |
| 3. Rubrique(s) applicable(s) du tablea                                                                                                                                                                                                                                                                                                                                                                                                                                                                                                                                                                                                                     | <mark>z à votre demande l'annexe obligatoire n°1</mark><br>u des seuils et critères annexé à l'article R. 122-2 du code de l'environnement et<br>dimensionnement correspondant du projet                                                                                                                                                                                                                                                                                                                                                                                                                                                                                                                                                                                                                                                                                                                                                                                                                                                                  |
| 3. Rubrique(s) applicable(s) du tablea                                                                                                                                                                                                                                                                                                                                                                                                                                                                                                                                                                                                                     | u des seuils et critères annexé à l'article R. 122-2 du code de l'environnement et                                                                                                                                                                                                                                                                                                                                                                                                                                                                                                                                                                                                                                                                                                                                                                                                                                                                                                                                                                        |
| 3. Rubrique(s) applicable(s) du tablea<br>c<br>N° de rubrique et sous rubrique                                                                                                                                                                                                                                                                                                                                                                                                                                                                                                                                                                             | u des seuils et critères annexé à l'article R. 122-2 du code de l'environnement et<br>dimensionnement correspondant du projet                                                                                                                                                                                                                                                                                                                                                                                                                                                                                                                                                                                                                                                                                                                                                                                                                                                                                                                             |
| 3. Rubrique(s) applicable(s) du tableau                                                                                                                                                                                                                                                                                                                                                                                                                                                                                                                                                                                                                    | u des seuils et critères annexé à l'article R. 122-2 du code de l'environnement et<br>dimensionnement correspondant du projet<br>Caractéristiques du projet au regard des seuils et critères de la rubrique<br>Travaux ou constructions réalisées en une ou plusieurs                                                                                                                                                                                                                                                                                                                                                                                                                                                                                                                                                                                                                                                                                                                                                                                     |
| 3. Rubrique(s) applicable(s) du tableau<br>N° de rubrique et sous rubrique<br>36° Travaux ou constructions                                                                                                                                                                                                                                                                                                                                                                                                                                                                                                                                                 | u des seuils et critères annexé à l'article R. 122-2 du code de l'environnement et<br>dimensionnement correspondant du projet<br>Caractéristiques du projet au regard des seuils et critères de la rubrique<br>Travaux ou constructions réalisées en une ou plusieurs                                                                                                                                                                                                                                                                                                                                                                                                                                                                                                                                                                                                                                                                                                                                                                                     |
| 3. Rubrique(s) applicable(s) du tablea<br>N° de rubrique et sous rubrique<br>36° Travaux ou constructions<br>soumis à Permis de construire                                                                                                                                                                                                                                                                                                                                                                                                                                                                                                                 | u des seuils et critères annexé à l'article R. 122-2 du code de l'environnement et<br>dimensionnement correspondant du projet<br>Caractéristiques du projet au regard des seuils et critères de la rubrique<br>Travaux ou constructions réalisées en une ou plusieurs<br>phaseslorsque l'opération crée une SHON spérieure ou égale à 10                                                                                                                                                                                                                                                                                                                                                                                                                                                                                                                                                                                                                                                                                                                  |
| 3. Rubrique(s) applicable(s) du tableau<br>N° de rubrique et sous rubrique<br>36° Travaux ou constructions<br>soumis à Permis de construire<br>sur le territoire d'une commune                                                                                                                                                                                                                                                                                                                                                                                                                                                                             | u des seuils et critères annexé à l'article R. 122-2 du code de l'environnement et<br>dimensionnement correspondant du projet<br>Caractéristiques du projet au regard des seuils et critères de la rubrique<br>Travaux ou constructions réalisées en une ou plusieurs<br>phaseslorsque l'opération crée une SHON spérieure ou égale à 10                                                                                                                                                                                                                                                                                                                                                                                                                                                                                                                                                                                                                                                                                                                  |
| 3. Rubrique(s) applicable(s) du tableau<br>N° de rubrique et sous rubrique<br>36° Travaux ou constructions<br>soumis à Permis de construire<br>sur le territoire d'une commune                                                                                                                                                                                                                                                                                                                                                                                                                                                                             | u des seuils et critères annexé à l'article R. 122-2 du code de l'environnement et<br>dimensionnement correspondant du projet<br>Caractéristiques du projet au regard des seuils et critères de la rubrique<br>Travaux ou constructions réalisées en une ou plusieurs<br>phaseslorsque l'opération crée une SHON spérieure ou égale à 10                                                                                                                                                                                                                                                                                                                                                                                                                                                                                                                                                                                                                                                                                                                  |
| 3. Rubrique(s) applicable(s) du tableau<br>N° de rubrique et sous rubrique<br>36° Travaux ou constructions<br>soumis à Permis de construire<br>sur le territoire d'une commune                                                                                                                                                                                                                                                                                                                                                                                                                                                                             | u des seuils et critères annexé à l'article R. 122-2 du code de l'environnement et<br>dimensionnement correspondant du projet<br>Caractéristiques du projet au regard des seuils et critères de la rubrique<br>Travaux ou constructions réalisées en une ou plusieurs<br>phaseslorsque l'opération crée une SHON spérieure ou égale à 10<br>000m2 et inférieure à 40 000m2                                                                                                                                                                                                                                                                                                                                                                                                                                                                                                                                                                                                                                                                                |
| 3. Rubrique(s) applicable(s) du tablea<br>N° de rubrique et sous rubrique<br>36° Travaux ou constructions<br>soumis à Permis de construire<br>sur le territoire d'une commune<br>dotée d'un PLU                                                                                                                                                                                                                                                                                                                                                                                                                                                            | u des seuils et critères annexé à l'article R. 122-2 du code de l'environnement et<br>dimensionnement correspondant du projet<br>Caractéristiques du projet au regard des seuils et critères de la rubrique<br>Travaux ou constructions réalisées en une ou plusieurs<br>phaseslorsque l'opération crée une SHON spérieure ou égale à 10<br>000m2 et inférieure à 40 000m2<br>4. Caractéristiques générales du projet                                                                                                                                                                                                                                                                                                                                                                                                                                                                                                                                                                                                                                     |
| 3. Rubrique(s) applicable(s) du tablea<br>N° de rubrique et sous rubrique<br>36° Travaux ou constructions<br>soumis à Permis de construire<br>sur le territoire d'une commune<br>dotée d'un PLU<br>Doivent être annexées au présent formu                                                                                                                                                                                                                                                                                                                                                                                                                  | u des seuils et critères annexé à l'article R. 122-2 du code de l'environnement et<br>dimensionnement correspondant du projet<br>Caractéristiques du projet au regard des seuils et critères de la rubrique<br>Travaux ou constructions réalisées en une ou plusieurs<br>phaseslorsque l'opération crée une SHON spérieure ou égale à 10<br>000m2 et inférieure à 40 000m2                                                                                                                                                                                                                                                                                                                                                                                                                                                                                                                                                                                                                                                                                |
| 3. Rubrique(s) applicable(s) du tablea<br>N° de rubrique et sous rubrique<br>36° Travaux ou constructions<br>soumis à Permis de construire<br>sur le territoire d'une commune<br>dotée d'un PLU<br>Doivent être annexées au présent formu<br>4.1 Nature du projet                                                                                                                                                                                                                                                                                                                                                                                          | u des seuils et critères annexé à l'article R. 122-2 du code de l'environnement et<br>dimensionnement correspondant du projet<br>Caractéristiques du projet au regard des seuils et critères de la rubrique<br>Travaux ou constructions réalisées en une ou plusieurs<br>phaseslorsque l'opération crée une SHON spérieure ou égale à 10<br>000m2 et inférieure à 40 000m2<br>4. Caractéristiques générales du projet<br>Maire les pièces énoncées à la rubrique 8.1 du formulaire                                                                                                                                                                                                                                                                                                                                                                                                                                                                                                                                                                        |
| 3. Rubrique(s) applicable(s) du tablea<br>N° de rubrique et sous rubrique<br>36° Travaux ou constructions<br>soumis à Permis de construire<br>sur le territoire d'une commune<br>dotée d'un PLU<br>Doivent être annexées au présent formu<br>4.1 Nature du projet<br>Le présent projet a pour objet la                                                                                                                                                                                                                                                                                                                                                     | <ul> <li>u des seuils et critères annexé à l'article R. 122-2 du code de l'environnement et<br/>dimensionnement correspondant du projet</li> <li>Caractéristiques du projet au regard des seuils et critères de la rubrique</li> <li>Travaux ou constructions réalisées en une ou plusieurs<br/>phaseslorsque l'opération crée une SHON spérieure ou égale à 10<br/>000m2 et inférieure à 40 000m2</li> <li>4. Caractéristiques générales du projet<br/>maire les pièces énoncées à la rubrique 8.1 du formulaire</li> <li>a requalification du site anciennement appelé "site Michelin".</li> </ul>                                                                                                                                                                                                                                                                                                                                                                                                                                                      |
| 3. Rubrique(s) applicable(s) du tablea<br>N° de rubrique et sous rubrique<br>36° Travaux ou constructions<br>soumis à Permis de construire<br>sur le territoire d'une commune<br>dotée d'un PLU<br>Doivent être annexées au présent formu<br>4.1 Nature du projet<br>Le présent projet a pour objet la<br>Actuellement, le site présente la<br>sous-sol.                                                                                                                                                                                                                                                                                                   | <ul> <li>u des seuils et critères annexé à l'article R. 122-2 du code de l'environnement et<br/>dimensionnement correspondant du projet</li> <li>Caractéristiques du projet au regard des seuils et critères de la rubrique</li> <li>Travaux ou constructions réalisées en une ou plusieurs<br/>phaseslorsque l'opération crée une SHON spérieure ou égale à 10<br/>000m2 et inférieure à 40 000m2</li> <li>A. Caractéristiques générales du projet</li> <li>Idaire les pièces énoncées à la rubrique 8.1 du formulaire</li> <li>a requalification du site anciennement appelé "site Michelin".</li> <li>1 275m2 de surfaces de bureaux et 270 places de parking en</li> </ul>                                                                                                                                                                                                                                                                                                                                                                            |
| 3. Rubrique(s) applicable(s) du tablea<br>N° de rubrique et sous rubrique<br>36° Travaux ou constructions<br>soumis à Permis de construire<br>sur le territoire d'une commune<br>dotée d'un PLU<br>Doivent être annexées au présent formu<br>4.1 Nature du projet<br>Le présent projet a pour objet la<br>Actuellement, le site présente la<br>sous-sol.<br>Le projet prévoit la densification                                                                                                                                                                                                                                                             | <ul> <li>u des seuils et critères annexé à l'article R. 122-2 du code de l'environnement et dimensionnement correspondant du projet</li> <li>Caractéristiques du projet au regard des seuils et critères de la rubrique</li> <li>Travaux ou constructions réalisées en une ou plusieurs</li> <li>phaseslorsque l'opération crée une SHON spérieure ou égale à 10</li> <li>000m2 et inférieure à 40 000m2</li> </ul> 4. Caractéristiques générales du projet Idaire les pièces énoncées à la rubrique 8.1 du formulaire a requalification du site anciennement appelé "site Michelin". 1 275m2 de surfaces de bureaux et 270 places de parking en on de la parcelle et une mixité de projet.                                                                                                                                                                                                                                                                                                                                                               |
| <ul> <li>3. Rubrique(s) applicable(s) du tablea</li> <li>N° de rubrique et sous rubrique</li> <li>36° Travaux ou constructions</li> <li>soumis à Permis de construire</li> <li>sur le territoire d'une commune</li> <li>dotée d'un PLU</li> </ul> Doivent être annexées au présent formut 4.1 Nature du projet Le présent projet a pour objet la Actuellement, le site présente l'isous-sol. Le projet prévoit la densification La structure du parking et les 3                                                                                                                                                                                           | <ul> <li>u des seuils et critères annexé à l'article R. 122-2 du code de l'environnement et<br/>dimensionnement correspondant du projet</li> <li>Caractéristiques du projet au regard des seuils et critères de la rubrique</li> <li>Travaux ou constructions réalisées en une ou plusieurs<br/>phaseslorsque l'opération crée une SHON spérieure ou égale à 10<br/>000m2 et inférieure à 40 000m2</li> <li>A. Caractéristiques générales du projet</li> <li>Idaire les pièces énoncées à la rubrique 8.1 du formulaire</li> <li>a requalification du site anciennement appelé "site Michelin".</li> <li>1 275m2 de surfaces de bureaux et 270 places de parking en</li> </ul>                                                                                                                                                                                                                                                                                                                                                                            |
| 3. Rubrique(s) applicable(s) du tableau<br>N° de rubrique et sous rubrique<br>36° Travaux ou constructions<br>soumis à Permis de construire<br>sur le territoire d'une commune<br>dotée d'un PLU Doivent être annexées au présent formut<br>4.1 Nature du projet Le présent projet a pour objet la<br>Actuellement, le site présente 1:<br>sous-sol. Le projet prévoit la densification<br>La structure du parking et les 3<br>réhabilités en surfaces de bureau<br>bâtiment existants seront créés ou                                                                                                                                                     | <ul> <li>u des seuils et critères annexé à l'article R. 122-2 du code de l'environnement et<br/>dimensionnement correspondant du projet</li> <li>Caractéristiques du projet au regard des seuils et critères de la rubrique</li> <li>Travaux ou constructions réalisées en une ou plusieurs<br/>phaseslorsque l'opération crée une SHON spérieure ou égale à 10<br/>000m2 et inférieure à 40 000m2</li> <li>4. Caractéristiques générales du projet</li> <li>Indire les pièces énoncées à la rubrique 8.1 du formulaire</li> <li>a requalification du site anciennement appelé "site Michelin".</li> <li>1 275m2 de surfaces de bureaux et 270 places de parking en</li> <li>on de la parcelle et une mixité de projet.</li> <li>bâtiments les plus anciens de bureaux seront conservés et<br/>ux (5775m2). Un bâtiment de bureaux neufs + des extensions au<br/>en surface de bureaux (4525m2).</li> </ul>                                                                                                                                               |
| 3. Rubrique(s) applicable(s) du tablea<br>N° de rubrique et sous rubrique<br>36° Travaux ou constructions<br>soumis à Permis de construire<br>sur le territoire d'une commune<br>dotée d'un PLU<br>Doivent être annexées au présent formu<br>4.1 Nature du projet<br>Le présent projet a pour objet la<br>Actuellement, le site présente 1<br>sous-sol.<br>Le projet prévoit la densification<br>La structure du parking et les 3<br>réhabilités en surfaces de bureau<br>bâtiment existants seront créés a                                                                                                                                                | <ul> <li>u des seuils et critères annexé à l'article R. 122-2 du code de l'environnement et<br/>dimensionnement correspondant du projet</li> <li>Caractéristiques du projet au regard des seuils et critères de la rubrique</li> <li>Travaux ou constructions réalisées en une ou plusieurs<br/>phaseslorsque l'opération crée une SHON spérieure ou égale à 10<br/>000m2 et inférieure à 40 000m2</li> <li>A. Caractéristiques générales du projet<br/>daire les pièces énoncées à la rubrique 8.1 du formulaire</li> <li>a requalification du site anciennement appelé "site Michelin".</li> <li>1 275m2 de surfaces de bureaux et 270 places de parking en<br/>on de la parcelle et une mixité de projet.<br/>bâtiments les plus anciens de bureaux seront conservés et<br/>ux (5775m2). Un bâtiment de bureaux neufs + des extensions au</li> </ul>                                                                                                                                                                                                   |
| 3. Rubrique(s) applicable(s) du tablea<br>N° de rubrique et sous rubrique<br>36° Travaux ou constructions<br>soumis à Permis de construire<br>sur le territoire d'une commune<br>dotée d'un PLU<br>Doivent être annexées au présent formu<br>4.1 Nature du projet<br>Le présent projet a pour objet la<br>Actuellement, le site présente 1<br>sous-sol.<br>Le projet prévoit la densification<br>La structure du parking et les 3<br>réhabilités en surfaces de bureau<br>bâtiment existants seront créés a<br>Coté villa de Ségur, création d'a<br>destiné à la petite enfance.<br>L'ensemble des espaces de station                                      | <ul> <li>u des seuils et critères annexé à l'article R. 122-2 du code de l'environnement et<br/>dimensionnement correspondant du projet</li> <li>Caractéristiques du projet au regard des seuils et critères de la rubrique</li> <li>Travaux ou constructions réalisées en une ou plusieurs<br/>phaseslorsque l'opération crée une SHON spérieure ou égale à 10<br/>000m2 et inférieure à 40 000m2</li> <li>4. Caractéristiques générales du projet</li> <li>Maire les pièces énoncées à la rubrique 8.1 du formulaire</li> <li>a requalification du site anciennement appelé "site Michelin".</li> <li>1 275m2 de surfaces de bureaux et 270 places de parking en<br/>on de la parcelle et une mixité de projet.</li> <li>bâtiments les plus anciens de bureaux seront conservés et<br/>ux (5775m2). Un bâtiment de bureaux neufs + des extensions au<br/>en surface de bureaux (4525m2).</li> <li>environ 80 logements sociaux et en accession + un équipement<br/>nnement sera remanié, au total, environ 180 places + les</li> </ul>                  |
| 3. Rubrique(s) applicable(s) du tablea<br>N° de rubrique et sous rubrique<br>36° Travaux ou constructions<br>soumis à Permis de construire<br>sur le territoire d'une commune<br>dotée d'un PLU<br>Doivent être annexées au présent formu<br>4.1 Nature du projet<br>Le présent projet a pour objet la<br>Actuellement, le site présente 1<br>sous-sol.<br>Le projet prévoit la densification<br>La structure du parking et les 3<br>réhabilités en surfaces de bureau<br>bâtiment existants seront créés a<br>Coté villa de Ségur, création d'a<br>destiné à la petite enfance.<br>L'ensemble des espaces de station<br>surfaces de stationnement 2 roues | <ul> <li>u des seuils et critères annexé à l'article R. 122-2 du code de l'environnement et<br/>dimensionnement correspondant du projet</li> <li>Caractéristiques du projet au regard des seuils et critères de la rubrique</li> <li>Travaux ou constructions réalisées en une ou plusieurs</li> <li>phaseslorsque l'opération crée une SHON spérieure ou égale à 10<br/>000m2 et inférieure à 40 000m2</li> <li>4. Caractéristiques générales du projet</li> <li>Maire les pièces énoncées à la rubrique 8.1 du formulaire</li> <li>a requalification du site anciennement appelé "site Michelin".</li> <li>1 275m2 de surfaces de bureaux et 270 places de parking en<br/>on de la parcelle et une mixité de projet.</li> <li>bâtiments les plus anciens de bureaux seront conservés et<br/>ux (5775n2). Un bâtiment de bureaux neufs + des extensions au<br/>en surface de bureaux (4525m2).</li> <li>environ 80 logements sociaux et en accession + un équipement</li> <li>nnement sera remanié, au total, environ 180 places + les<br/>s.</li> </ul> |
| 3. Rubrique(s) applicable(s) du tablea<br>N° de rubrique et sous rubrique<br>36° Travaux ou constructions<br>soumis à Permis de construire<br>sur le territoire d'une commune<br>dotée d'un PLU<br>Doivent être annexées au présent formu<br>4.1 Nature du projet<br>Le présent projet a pour objet la<br>Actuellement, le site présente 1<br>sous-sol.<br>Le projet prévoit la densification<br>La structure du parking et les 3<br>réhabilités en surfaces de bureau<br>bâtiment existants seront créés a<br>Coté villa de Ségur, création d'a<br>destiné à la petite enfance.<br>L'ensemble des espaces de station<br>surfaces de stationnement 2 roues | <ul> <li>u des seuils et critères annexé à l'article R. 122-2 du code de l'environnement et<br/>dimensionnement correspondant du projet</li> <li>Caractéristiques du projet au regard des seuils et critères de la rubrique</li> <li>Travaux ou constructions réalisées en une ou plusieurs<br/>phaseslorsque l'opération crée une SHON spérieure ou égale à 10<br/>000m2 et inférieure à 40 000m2</li> <li>4. Caractéristiques générales du projet<br/>maire les pièces énoncées à la rubrique 8.1 du formulaire</li> <li>a requalification du site anciennement appelé "site Michelin".</li> <li>1 275m2 de surfaces de bureaux et 270 places de parking en<br/>on de la parcelle et une mixité de projet.</li> <li>bâtiments les plus anciens de bureaux seront conservés et<br/>ux (5775m2). Un bâtiment de bureaux neufs + des extensions au<br/>en surface de bureaux (4525m2).</li> <li>environ 80 logements sociaux et en accession + un équipement<br/>nnement sera remanié, au total, environ 180 places + les</li> </ul>                       |