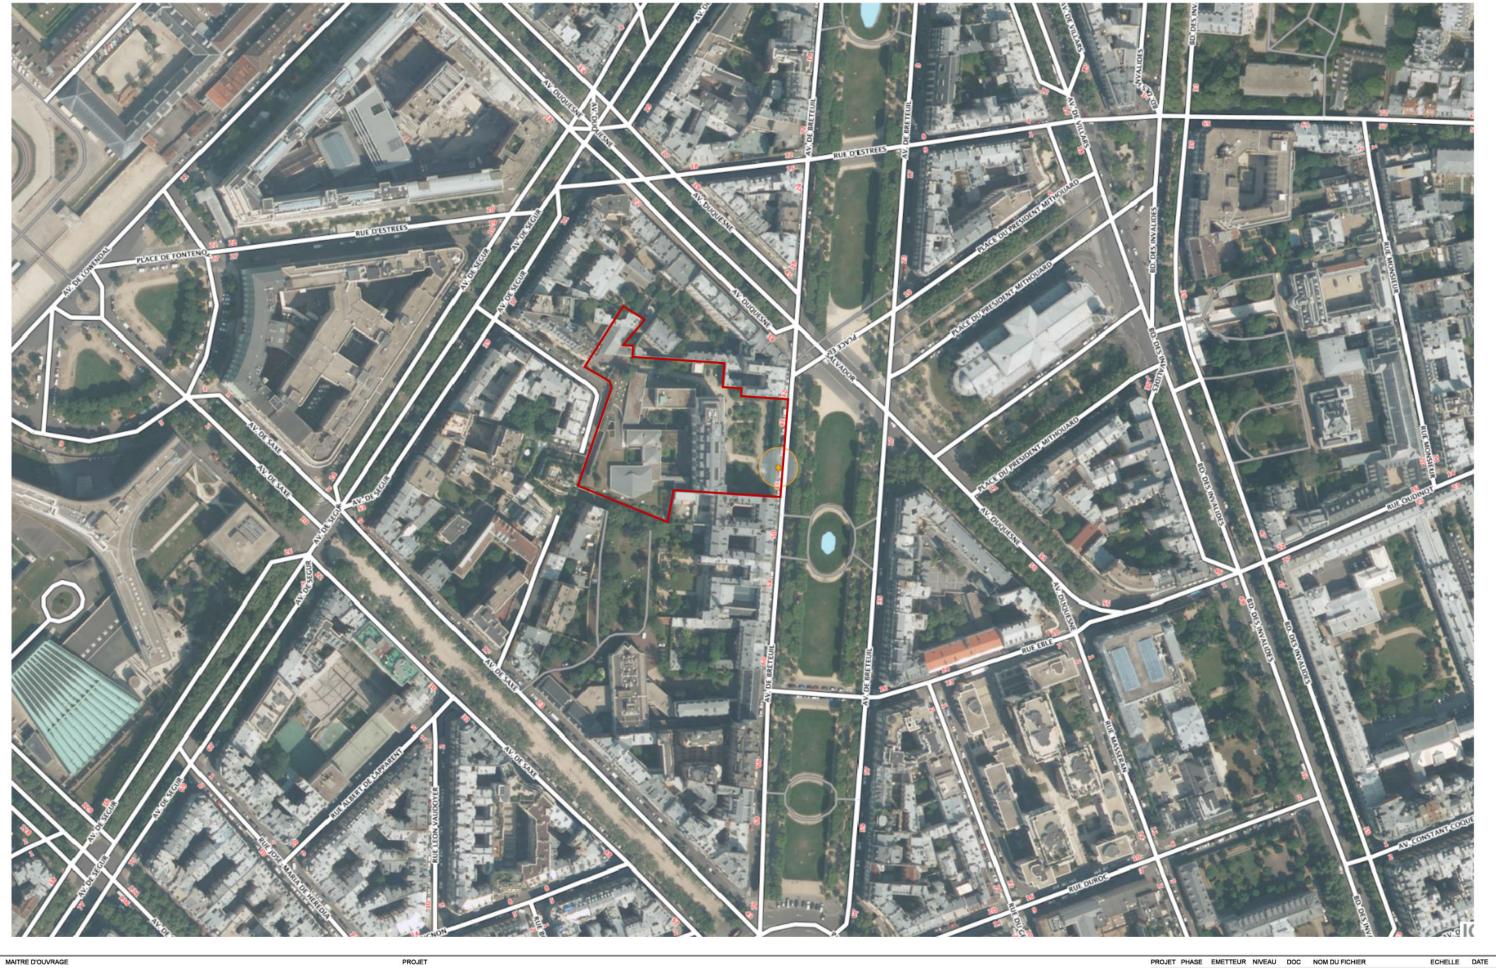

| berté • Égalité • Fraternité                                                                                                                                                                                                                                                                                                                                                                                                                                                                                                                                                                                                                               | cle R. 122-3 du code de l'environnement N° 1473                                                                                                                                                                                                                                                                                                                                                                                                                                                                                                                                                                                                                                                                                                                                                                                                                                                                                                                                                                                                           |
|------------------------------------------------------------------------------------------------------------------------------------------------------------------------------------------------------------------------------------------------------------------------------------------------------------------------------------------------------------------------------------------------------------------------------------------------------------------------------------------------------------------------------------------------------------------------------------------------------------------------------------------------------------|-----------------------------------------------------------------------------------------------------------------------------------------------------------------------------------------------------------------------------------------------------------------------------------------------------------------------------------------------------------------------------------------------------------------------------------------------------------------------------------------------------------------------------------------------------------------------------------------------------------------------------------------------------------------------------------------------------------------------------------------------------------------------------------------------------------------------------------------------------------------------------------------------------------------------------------------------------------------------------------------------------------------------------------------------------------|
| inistère chargé Ce formulaire n'                                                                                                                                                                                                                                                                                                                                                                                                                                                                                                                                                                                                                           | est pas applicable aux installations classées pour la protection                                                                                                                                                                                                                                                                                                                                                                                                                                                                                                                                                                                                                                                                                                                                                                                                                                                                                                                                                                                          |
| e l'environnement                                                                                                                                                                                                                                                                                                                                                                                                                                                                                                                                                                                                                                          | de l'environnement                                                                                                                                                                                                                                                                                                                                                                                                                                                                                                                                                                                                                                                                                                                                                                                                                                                                                                                                                                                                                                        |
|                                                                                                                                                                                                                                                                                                                                                                                                                                                                                                                                                                                                                                                            | été sera publié sur le site internet de l'autorité administrative de l'Etat<br>compétente en matière d'environnement<br>cette demande, lire attentivement la notice explicative                                                                                                                                                                                                                                                                                                                                                                                                                                                                                                                                                                                                                                                                                                                                                                                                                                                                           |
| Ce formulaire complé<br>Avant de remplir d<br>Date de réception<br>17/03/2014                                                                                                                                                                                                                                                                                                                                                                                                                                                                                                                                                                              | Cadre réservé à l'administration                                                                                                                                                                                                                                                                                                                                                                                                                                                                                                                                                                                                                                                                                                                                                                                                                                                                                                                                                                                                                          |
| Date de réception<br>17/03/2014                                                                                                                                                                                                                                                                                                                                                                                                                                                                                                                                                                                                                            | Dossier complet le N° d'enregistrement<br>F01114P0043                                                                                                                                                                                                                                                                                                                                                                                                                                                                                                                                                                                                                                                                                                                                                                                                                                                                                                                                                                                                     |
|                                                                                                                                                                                                                                                                                                                                                                                                                                                                                                                                                                                                                                                            |                                                                                                                                                                                                                                                                                                                                                                                                                                                                                                                                                                                                                                                                                                                                                                                                                                                                                                                                                                                                                                                           |
| ×                                                                                                                                                                                                                                                                                                                                                                                                                                                                                                                                                                                                                                                          | 1. Intitulé du projet                                                                                                                                                                                                                                                                                                                                                                                                                                                                                                                                                                                                                                                                                                                                                                                                                                                                                                                                                                                                                                     |
| Cequalification du site de burea                                                                                                                                                                                                                                                                                                                                                                                                                                                                                                                                                                                                                           | ux 46/50 avenue de Breteuil / et logements collectifs au 5 villa                                                                                                                                                                                                                                                                                                                                                                                                                                                                                                                                                                                                                                                                                                                                                                                                                                                                                                                                                                                          |
| Segur, Paris 7ème.                                                                                                                                                                                                                                                                                                                                                                                                                                                                                                                                                                                                                                         |                                                                                                                                                                                                                                                                                                                                                                                                                                                                                                                                                                                                                                                                                                                                                                                                                                                                                                                                                                                                                                                           |
|                                                                                                                                                                                                                                                                                                                                                                                                                                                                                                                                                                                                                                                            |                                                                                                                                                                                                                                                                                                                                                                                                                                                                                                                                                                                                                                                                                                                                                                                                                                                                                                                                                                                                                                                           |
|                                                                                                                                                                                                                                                                                                                                                                                                                                                                                                                                                                                                                                                            | ification du maître d'ouvrage ou du pétitionnaire                                                                                                                                                                                                                                                                                                                                                                                                                                                                                                                                                                                                                                                                                                                                                                                                                                                                                                                                                                                                         |
| 원1 Personne physique                                                                                                                                                                                                                                                                                                                                                                                                                                                                                                                                                                                                                                       |                                                                                                                                                                                                                                                                                                                                                                                                                                                                                                                                                                                                                                                                                                                                                                                                                                                                                                                                                                                                                                                           |
| Rom                                                                                                                                                                                                                                                                                                                                                                                                                                                                                                                                                                                                                                                        | Prénom                                                                                                                                                                                                                                                                                                                                                                                                                                                                                                                                                                                                                                                                                                                                                                                                                                                                                                                                                                                                                                                    |
| 2.2 Personne morale                                                                                                                                                                                                                                                                                                                                                                                                                                                                                                                                                                                                                                        | COVEA IMMOBILIER                                                                                                                                                                                                                                                                                                                                                                                                                                                                                                                                                                                                                                                                                                                                                                                                                                                                                                                                                                                                                                          |
| Dénomination ou raison sociale                                                                                                                                                                                                                                                                                                                                                                                                                                                                                                                                                                                                                             | COVEA IMMOBILIER                                                                                                                                                                                                                                                                                                                                                                                                                                                                                                                                                                                                                                                                                                                                                                                                                                                                                                                                                                                                                                          |
| Nom, prénom et qualité de la personne                                                                                                                                                                                                                                                                                                                                                                                                                                                                                                                                                                                                                      | Loïc LECALLO Président                                                                                                                                                                                                                                                                                                                                                                                                                                                                                                                                                                                                                                                                                                                                                                                                                                                                                                                                                                                                                                    |
| habilitée à représenter la personne morale                                                                                                                                                                                                                                                                                                                                                                                                                                                                                                                                                                                                                 |                                                                                                                                                                                                                                                                                                                                                                                                                                                                                                                                                                                                                                                                                                                                                                                                                                                                                                                                                                                                                                                           |
| RCS / SIRET   7 9 7 9 0 8 6                                                                                                                                                                                                                                                                                                                                                                                                                                                                                                                                                                                                                                | 5 4   0 0 0 1 6 Forme juridique SAS                                                                                                                                                                                                                                                                                                                                                                                                                                                                                                                                                                                                                                                                                                                                                                                                                                                                                                                                                                                                                       |
|                                                                                                                                                                                                                                                                                                                                                                                                                                                                                                                                                                                                                                                            |                                                                                                                                                                                                                                                                                                                                                                                                                                                                                                                                                                                                                                                                                                                                                                                                                                                                                                                                                                                                                                                           |
| Joigne                                                                                                                                                                                                                                                                                                                                                                                                                                                                                                                                                                                                                                                     | z à votre demande l'annexe obligatoire n°1                                                                                                                                                                                                                                                                                                                                                                                                                                                                                                                                                                                                                                                                                                                                                                                                                                                                                                                                                                                                                |
| 3. Rubrique(s) applicable(s) du tablea                                                                                                                                                                                                                                                                                                                                                                                                                                                                                                                                                                                                                     | <mark>z à votre demande l'annexe obligatoire n°1</mark><br>u des seuils et critères annexé à l'article R. 122-2 du code de l'environnement et<br>dimensionnement correspondant du projet                                                                                                                                                                                                                                                                                                                                                                                                                                                                                                                                                                                                                                                                                                                                                                                                                                                                  |
| 3. Rubrique(s) applicable(s) du tablea                                                                                                                                                                                                                                                                                                                                                                                                                                                                                                                                                                                                                     | u des seuils et critères annexé à l'article R. 122-2 du code de l'environnement et                                                                                                                                                                                                                                                                                                                                                                                                                                                                                                                                                                                                                                                                                                                                                                                                                                                                                                                                                                        |
| 3. Rubrique(s) applicable(s) du tablea<br>c<br>N° de rubrique et sous rubrique                                                                                                                                                                                                                                                                                                                                                                                                                                                                                                                                                                             | u des seuils et critères annexé à l'article R. 122-2 du code de l'environnement et<br>dimensionnement correspondant du projet                                                                                                                                                                                                                                                                                                                                                                                                                                                                                                                                                                                                                                                                                                                                                                                                                                                                                                                             |
| 3. Rubrique(s) applicable(s) du tableau                                                                                                                                                                                                                                                                                                                                                                                                                                                                                                                                                                                                                    | u des seuils et critères annexé à l'article R. 122-2 du code de l'environnement et<br>dimensionnement correspondant du projet<br>Caractéristiques du projet au regard des seuils et critères de la rubrique<br>Travaux ou constructions réalisées en une ou plusieurs                                                                                                                                                                                                                                                                                                                                                                                                                                                                                                                                                                                                                                                                                                                                                                                     |
| 3. Rubrique(s) applicable(s) du tableau<br>N° de rubrique et sous rubrique<br>36° Travaux ou constructions                                                                                                                                                                                                                                                                                                                                                                                                                                                                                                                                                 | u des seuils et critères annexé à l'article R. 122-2 du code de l'environnement et<br>dimensionnement correspondant du projet<br>Caractéristiques du projet au regard des seuils et critères de la rubrique<br>Travaux ou constructions réalisées en une ou plusieurs                                                                                                                                                                                                                                                                                                                                                                                                                                                                                                                                                                                                                                                                                                                                                                                     |
| 3. Rubrique(s) applicable(s) du tablea<br>N° de rubrique et sous rubrique<br>36° Travaux ou constructions<br>soumis à Permis de construire                                                                                                                                                                                                                                                                                                                                                                                                                                                                                                                 | u des seuils et critères annexé à l'article R. 122-2 du code de l'environnement et<br>dimensionnement correspondant du projet<br>Caractéristiques du projet au regard des seuils et critères de la rubrique<br>Travaux ou constructions réalisées en une ou plusieurs<br>phaseslorsque l'opération crée une SHON spérieure ou égale à 10                                                                                                                                                                                                                                                                                                                                                                                                                                                                                                                                                                                                                                                                                                                  |
| 3. Rubrique(s) applicable(s) du tableau<br>N° de rubrique et sous rubrique<br>36° Travaux ou constructions<br>soumis à Permis de construire<br>sur le territoire d'une commune                                                                                                                                                                                                                                                                                                                                                                                                                                                                             | u des seuils et critères annexé à l'article R. 122-2 du code de l'environnement et<br>dimensionnement correspondant du projet<br>Caractéristiques du projet au regard des seuils et critères de la rubrique<br>Travaux ou constructions réalisées en une ou plusieurs<br>phaseslorsque l'opération crée une SHON spérieure ou égale à 10                                                                                                                                                                                                                                                                                                                                                                                                                                                                                                                                                                                                                                                                                                                  |
| 3. Rubrique(s) applicable(s) du tableau<br>N° de rubrique et sous rubrique<br>36° Travaux ou constructions<br>soumis à Permis de construire<br>sur le territoire d'une commune                                                                                                                                                                                                                                                                                                                                                                                                                                                                             | u des seuils et critères annexé à l'article R. 122-2 du code de l'environnement et<br>dimensionnement correspondant du projet<br>Caractéristiques du projet au regard des seuils et critères de la rubrique<br>Travaux ou constructions réalisées en une ou plusieurs<br>phaseslorsque l'opération crée une SHON spérieure ou égale à 10                                                                                                                                                                                                                                                                                                                                                                                                                                                                                                                                                                                                                                                                                                                  |
| 3. Rubrique(s) applicable(s) du tableau<br>N° de rubrique et sous rubrique<br>36° Travaux ou constructions<br>soumis à Permis de construire<br>sur le territoire d'une commune                                                                                                                                                                                                                                                                                                                                                                                                                                                                             | u des seuils et critères annexé à l'article R. 122-2 du code de l'environnement et<br>dimensionnement correspondant du projet<br>Caractéristiques du projet au regard des seuils et critères de la rubrique<br>Travaux ou constructions réalisées en une ou plusieurs<br>phaseslorsque l'opération crée une SHON spérieure ou égale à 10<br>000m2 et inférieure à 40 000m2                                                                                                                                                                                                                                                                                                                                                                                                                                                                                                                                                                                                                                                                                |
| 3. Rubrique(s) applicable(s) du tablea<br>N° de rubrique et sous rubrique<br>36° Travaux ou constructions<br>soumis à Permis de construire<br>sur le territoire d'une commune<br>dotée d'un PLU                                                                                                                                                                                                                                                                                                                                                                                                                                                            | u des seuils et critères annexé à l'article R. 122-2 du code de l'environnement et<br>dimensionnement correspondant du projet<br>Caractéristiques du projet au regard des seuils et critères de la rubrique<br>Travaux ou constructions réalisées en une ou plusieurs<br>phaseslorsque l'opération crée une SHON spérieure ou égale à 10<br>000m2 et inférieure à 40 000m2<br>4. Caractéristiques générales du projet                                                                                                                                                                                                                                                                                                                                                                                                                                                                                                                                                                                                                                     |
| 3. Rubrique(s) applicable(s) du tablea<br>N° de rubrique et sous rubrique<br>36° Travaux ou constructions<br>soumis à Permis de construire<br>sur le territoire d'une commune<br>dotée d'un PLU<br>Doivent être annexées au présent formu                                                                                                                                                                                                                                                                                                                                                                                                                  | u des seuils et critères annexé à l'article R. 122-2 du code de l'environnement et<br>dimensionnement correspondant du projet<br>Caractéristiques du projet au regard des seuils et critères de la rubrique<br>Travaux ou constructions réalisées en une ou plusieurs<br>phaseslorsque l'opération crée une SHON spérieure ou égale à 10<br>000m2 et inférieure à 40 000m2                                                                                                                                                                                                                                                                                                                                                                                                                                                                                                                                                                                                                                                                                |
| 3. Rubrique(s) applicable(s) du tablea<br>N° de rubrique et sous rubrique<br>36° Travaux ou constructions<br>soumis à Permis de construire<br>sur le territoire d'une commune<br>dotée d'un PLU<br>Doivent être annexées au présent formu<br>4.1 Nature du projet                                                                                                                                                                                                                                                                                                                                                                                          | u des seuils et critères annexé à l'article R. 122-2 du code de l'environnement et<br>dimensionnement correspondant du projet<br>Caractéristiques du projet au regard des seuils et critères de la rubrique<br>Travaux ou constructions réalisées en une ou plusieurs<br>phaseslorsque l'opération crée une SHON spérieure ou égale à 10<br>000m2 et inférieure à 40 000m2<br>4. Caractéristiques générales du projet<br>Maire les pièces énoncées à la rubrique 8.1 du formulaire                                                                                                                                                                                                                                                                                                                                                                                                                                                                                                                                                                        |
| 3. Rubrique(s) applicable(s) du tablea<br>N° de rubrique et sous rubrique<br>36° Travaux ou constructions<br>soumis à Permis de construire<br>sur le territoire d'une commune<br>dotée d'un PLU<br>Doivent être annexées au présent formu<br>4.1 Nature du projet<br>Le présent projet a pour objet la                                                                                                                                                                                                                                                                                                                                                     | <ul> <li>u des seuils et critères annexé à l'article R. 122-2 du code de l'environnement et<br/>dimensionnement correspondant du projet</li> <li>Caractéristiques du projet au regard des seuils et critères de la rubrique</li> <li>Travaux ou constructions réalisées en une ou plusieurs<br/>phaseslorsque l'opération crée une SHON spérieure ou égale à 10<br/>000m2 et inférieure à 40 000m2</li> <li>4. Caractéristiques générales du projet<br/>maire les pièces énoncées à la rubrique 8.1 du formulaire</li> <li>a requalification du site anciennement appelé "site Michelin".</li> </ul>                                                                                                                                                                                                                                                                                                                                                                                                                                                      |
| 3. Rubrique(s) applicable(s) du tablea<br>N° de rubrique et sous rubrique<br>36° Travaux ou constructions<br>soumis à Permis de construire<br>sur le territoire d'une commune<br>dotée d'un PLU<br>Doivent être annexées au présent formu<br>4.1 Nature du projet<br>Le présent projet a pour objet la<br>Actuellement, le site présente la<br>sous-sol.                                                                                                                                                                                                                                                                                                   | <ul> <li>u des seuils et critères annexé à l'article R. 122-2 du code de l'environnement et<br/>dimensionnement correspondant du projet</li> <li>Caractéristiques du projet au regard des seuils et critères de la rubrique</li> <li>Travaux ou constructions réalisées en une ou plusieurs<br/>phaseslorsque l'opération crée une SHON spérieure ou égale à 10<br/>000m2 et inférieure à 40 000m2</li> <li>A. Caractéristiques générales du projet</li> <li>Idaire les pièces énoncées à la rubrique 8.1 du formulaire</li> <li>a requalification du site anciennement appelé "site Michelin".</li> <li>1 275m2 de surfaces de bureaux et 270 places de parking en</li> </ul>                                                                                                                                                                                                                                                                                                                                                                            |
| 3. Rubrique(s) applicable(s) du tablea<br>N° de rubrique et sous rubrique<br>36° Travaux ou constructions<br>soumis à Permis de construire<br>sur le territoire d'une commune<br>dotée d'un PLU<br>Doivent être annexées au présent formu<br>4.1 Nature du projet<br>Le présent projet a pour objet la<br>Actuellement, le site présente la<br>sous-sol.<br>Le projet prévoit la densification                                                                                                                                                                                                                                                             | <ul> <li>u des seuils et critères annexé à l'article R. 122-2 du code de l'environnement et dimensionnement correspondant du projet</li> <li>Caractéristiques du projet au regard des seuils et critères de la rubrique</li> <li>Travaux ou constructions réalisées en une ou plusieurs</li> <li>phaseslorsque l'opération crée une SHON spérieure ou égale à 10</li> <li>000m2 et inférieure à 40 000m2</li> </ul> 4. Caractéristiques générales du projet Idaire les pièces énoncées à la rubrique 8.1 du formulaire a requalification du site anciennement appelé "site Michelin". 1 275m2 de surfaces de bureaux et 270 places de parking en on de la parcelle et une mixité de projet.                                                                                                                                                                                                                                                                                                                                                               |
| <ul> <li>3. Rubrique(s) applicable(s) du tablea</li> <li>N° de rubrique et sous rubrique</li> <li>36° Travaux ou constructions</li> <li>soumis à Permis de construire</li> <li>sur le territoire d'une commune</li> <li>dotée d'un PLU</li> </ul> Doivent être annexées au présent formut 4.1 Nature du projet Le présent projet a pour objet la Actuellement, le site présente l'isous-sol. Le projet prévoit la densification La structure du parking et les 3                                                                                                                                                                                           | <ul> <li>u des seuils et critères annexé à l'article R. 122-2 du code de l'environnement et<br/>dimensionnement correspondant du projet</li> <li>Caractéristiques du projet au regard des seuils et critères de la rubrique</li> <li>Travaux ou constructions réalisées en une ou plusieurs<br/>phaseslorsque l'opération crée une SHON spérieure ou égale à 10<br/>000m2 et inférieure à 40 000m2</li> <li>A. Caractéristiques générales du projet</li> <li>Idaire les pièces énoncées à la rubrique 8.1 du formulaire</li> <li>a requalification du site anciennement appelé "site Michelin".</li> <li>1 275m2 de surfaces de bureaux et 270 places de parking en</li> </ul>                                                                                                                                                                                                                                                                                                                                                                            |
| 3. Rubrique(s) applicable(s) du tableau<br>N° de rubrique et sous rubrique<br>36° Travaux ou constructions<br>soumis à Permis de construire<br>sur le territoire d'une commune<br>dotée d'un PLU Doivent être annexées au présent formut<br>4.1 Nature du projet Le présent projet a pour objet la<br>Actuellement, le site présente 1:<br>sous-sol. Le projet prévoit la densification<br>La structure du parking et les 3<br>réhabilités en surfaces de bureau<br>bâtiment existants seront créés ou                                                                                                                                                     | <ul> <li>u des seuils et critères annexé à l'article R. 122-2 du code de l'environnement et<br/>dimensionnement correspondant du projet</li> <li>Caractéristiques du projet au regard des seuils et critères de la rubrique</li> <li>Travaux ou constructions réalisées en une ou plusieurs<br/>phaseslorsque l'opération crée une SHON spérieure ou égale à 10<br/>000m2 et inférieure à 40 000m2</li> <li>4. Caractéristiques générales du projet</li> <li>Indire les pièces énoncées à la rubrique 8.1 du formulaire</li> <li>a requalification du site anciennement appelé "site Michelin".</li> <li>1 275m2 de surfaces de bureaux et 270 places de parking en</li> <li>on de la parcelle et une mixité de projet.</li> <li>bâtiments les plus anciens de bureaux seront conservés et<br/>ux (5775m2). Un bâtiment de bureaux neufs + des extensions au<br/>en surface de bureaux (4525m2).</li> </ul>                                                                                                                                               |
| 3. Rubrique(s) applicable(s) du tablea<br>N° de rubrique et sous rubrique<br>36° Travaux ou constructions<br>soumis à Permis de construire<br>sur le territoire d'une commune<br>dotée d'un PLU<br>Doivent être annexées au présent formu<br>4.1 Nature du projet<br>Le présent projet a pour objet la<br>Actuellement, le site présente 1<br>sous-sol.<br>Le projet prévoit la densification<br>La structure du parking et les 3<br>réhabilités en surfaces de bureau<br>bâtiment existants seront créés a                                                                                                                                                | <ul> <li>u des seuils et critères annexé à l'article R. 122-2 du code de l'environnement et<br/>dimensionnement correspondant du projet</li> <li>Caractéristiques du projet au regard des seuils et critères de la rubrique</li> <li>Travaux ou constructions réalisées en une ou plusieurs<br/>phaseslorsque l'opération crée une SHON spérieure ou égale à 10<br/>000m2 et inférieure à 40 000m2</li> <li>A. Caractéristiques générales du projet<br/>daire les pièces énoncées à la rubrique 8.1 du formulaire</li> <li>a requalification du site anciennement appelé "site Michelin".</li> <li>1 275m2 de surfaces de bureaux et 270 places de parking en<br/>on de la parcelle et une mixité de projet.<br/>bâtiments les plus anciens de bureaux seront conservés et<br/>ux (5775m2). Un bâtiment de bureaux neufs + des extensions au</li> </ul>                                                                                                                                                                                                   |
| 3. Rubrique(s) applicable(s) du tablea<br>N° de rubrique et sous rubrique<br>36° Travaux ou constructions<br>soumis à Permis de construire<br>sur le territoire d'une commune<br>dotée d'un PLU<br>Doivent être annexées au présent formu<br>4.1 Nature du projet<br>Le présent projet a pour objet la<br>Actuellement, le site présente 1<br>sous-sol.<br>Le projet prévoit la densification<br>La structure du parking et les 3<br>réhabilités en surfaces de bureau<br>bâtiment existants seront créés a<br>Coté villa de Ségur, création d'a<br>destiné à la petite enfance.<br>L'ensemble des espaces de station                                      | <ul> <li>u des seuils et critères annexé à l'article R. 122-2 du code de l'environnement et<br/>dimensionnement correspondant du projet</li> <li>Caractéristiques du projet au regard des seuils et critères de la rubrique</li> <li>Travaux ou constructions réalisées en une ou plusieurs<br/>phaseslorsque l'opération crée une SHON spérieure ou égale à 10<br/>000m2 et inférieure à 40 000m2</li> <li>4. Caractéristiques générales du projet</li> <li>Maire les pièces énoncées à la rubrique 8.1 du formulaire</li> <li>a requalification du site anciennement appelé "site Michelin".</li> <li>1 275m2 de surfaces de bureaux et 270 places de parking en<br/>on de la parcelle et une mixité de projet.</li> <li>bâtiments les plus anciens de bureaux seront conservés et<br/>ux (5775m2). Un bâtiment de bureaux neufs + des extensions au<br/>en surface de bureaux (4525m2).</li> <li>environ 80 logements sociaux et en accession + un équipement<br/>nnement sera remanié, au total, environ 180 places + les</li> </ul>                  |
| 3. Rubrique(s) applicable(s) du tablea<br>N° de rubrique et sous rubrique<br>36° Travaux ou constructions<br>soumis à Permis de construire<br>sur le territoire d'une commune<br>dotée d'un PLU<br>Doivent être annexées au présent formu<br>4.1 Nature du projet<br>Le présent projet a pour objet la<br>Actuellement, le site présente 1<br>sous-sol.<br>Le projet prévoit la densification<br>La structure du parking et les 3<br>réhabilités en surfaces de bureau<br>bâtiment existants seront créés a<br>Coté villa de Ségur, création d'a<br>destiné à la petite enfance.<br>L'ensemble des espaces de station<br>surfaces de stationnement 2 roues | <ul> <li>u des seuils et critères annexé à l'article R. 122-2 du code de l'environnement et<br/>dimensionnement correspondant du projet</li> <li>Caractéristiques du projet au regard des seuils et critères de la rubrique</li> <li>Travaux ou constructions réalisées en une ou plusieurs</li> <li>phaseslorsque l'opération crée une SHON spérieure ou égale à 10<br/>000m2 et inférieure à 40 000m2</li> <li>4. Caractéristiques générales du projet</li> <li>Maire les pièces énoncées à la rubrique 8.1 du formulaire</li> <li>a requalification du site anciennement appelé "site Michelin".</li> <li>1 275m2 de surfaces de bureaux et 270 places de parking en<br/>on de la parcelle et une mixité de projet.</li> <li>bâtiments les plus anciens de bureaux seront conservés et<br/>ux (5775n2). Un bâtiment de bureaux neufs + des extensions au<br/>en surface de bureaux (4525m2).</li> <li>environ 80 logements sociaux et en accession + un équipement</li> <li>nnement sera remanié, au total, environ 180 places + les<br/>s.</li> </ul> |
| 3. Rubrique(s) applicable(s) du tablea<br>N° de rubrique et sous rubrique<br>36° Travaux ou constructions<br>soumis à Permis de construire<br>sur le territoire d'une commune<br>dotée d'un PLU<br>Doivent être annexées au présent formu<br>4.1 Nature du projet<br>Le présent projet a pour objet la<br>Actuellement, le site présente 1<br>sous-sol.<br>Le projet prévoit la densification<br>La structure du parking et les 3<br>réhabilités en surfaces de bureau<br>bâtiment existants seront créés a<br>Coté villa de Ségur, création d'a<br>destiné à la petite enfance.<br>L'ensemble des espaces de station<br>surfaces de stationnement 2 roues | <ul> <li>u des seuils et critères annexé à l'article R. 122-2 du code de l'environnement et<br/>dimensionnement correspondant du projet</li> <li>Caractéristiques du projet au regard des seuils et critères de la rubrique</li> <li>Travaux ou constructions réalisées en une ou plusieurs<br/>phaseslorsque l'opération crée une SHON spérieure ou égale à 10<br/>000m2 et inférieure à 40 000m2</li> <li>4. Caractéristiques générales du projet<br/>maire les pièces énoncées à la rubrique 8.1 du formulaire</li> <li>a requalification du site anciennement appelé "site Michelin".</li> <li>1 275m2 de surfaces de bureaux et 270 places de parking en<br/>on de la parcelle et une mixité de projet.</li> <li>bâtiments les plus anciens de bureaux seront conservés et<br/>ux (5775m2). Un bâtiment de bureaux neufs + des extensions au<br/>en surface de bureaux (4525m2).</li> <li>environ 80 logements sociaux et en accession + un équipement<br/>nnement sera remanié, au total, environ 180 places + les</li> </ul>                       |