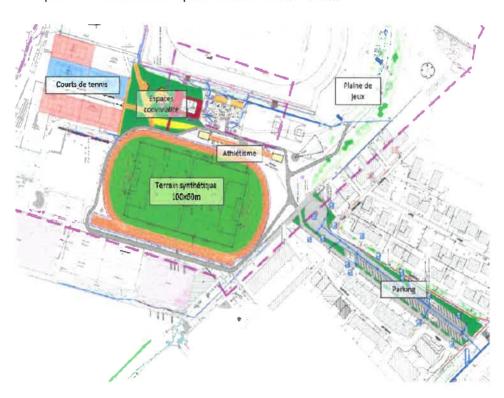

## **LE TERRAIN**

Le terrain est une plaine des sports intégrant :

- -2 terrains de jeu (gazon naturel et stabilisé), des pistes et aires d'athlétismes et des courts de tennis.
   -des bâtiments sportifs.
- -des voiries en enrobé et des espaces verts (libres) avec quelques arbres de haute tige.

## LE PROJET D'AMENAGEMENT

Le souhait du maître d'ouvrage est de rénover et améliorer une part des installations sportives en y ajoutant des espaces de convivialité et une capacité de stationnement inhérente.

## PLU:

Zone N pour l'ensemble dont une partie en secteur de constructibilité limitée. Emplacement réservé n° 8 pour le parc de stationnement.

## Réalisations d'équipements sportifs comprenant :