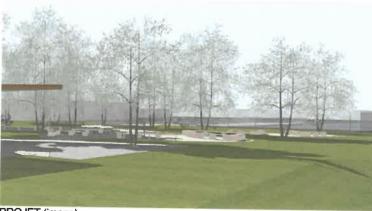

## 7) Construction d'un espace de convivialité aux abords de la tribune :

PHOTO G

РНОТО Н

#### Le projet :

- -bâtiment contenant une salle commune de réception, une buvette, des rangements et des sanitaires :
  -son implantation est centrale car cette construction est à l'usage de tous
- -sa volumétrie simple avec toiture inversée à larges débords, lui donne une allure dynamique et accueillante
- -l'utilisation du béton (peint pour les murs et la toiture) comme matériau dominant, simplifie la lecture du projet. L'ensemble sera peint en gris béton avec un soubassement jaune.

-les menuiseries sont en aluminium gris soutenu.

-la couverture revêtue d'une étanchéité gris clair

Gris Chagali

-une aire paysagée entoure ce bâtiment

PROJET (image)