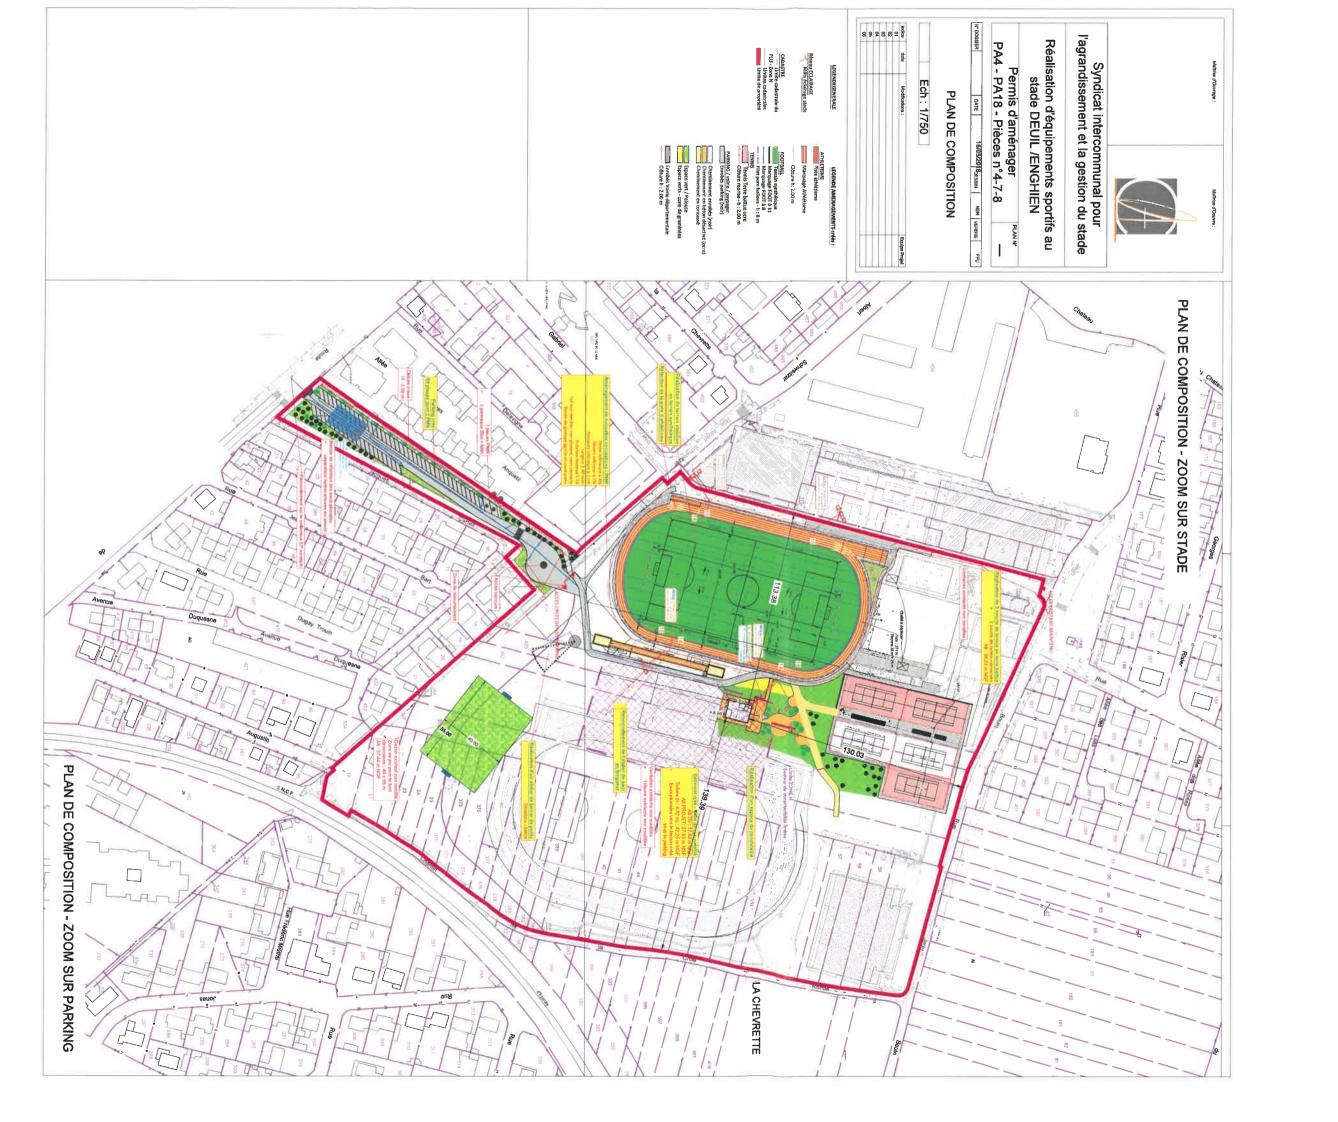

## 8) La réalisation d'un parc de stationnement

PHOTO I

Le terrain actuel est vierge de toute construction avec présence d'une végétation incontrôlée faite d'arbres et

Cette partie est classée au PLU, en emplacement réservé. Le projet :

- -création de 57 places en enrobé noir -création de 2 place PMR en enrobé noir -aire de retournement
- -allée piétonne en enrobé noir
- -séparateur à hydrocarbure avec bassin de rétention de 271 m3

PROJET (image)

## 9) Aménagement de nouvelles circulations et d'abords :

Les circulations sont en enrobé noir et permettent de relier les équipements sportifs entre eux.

Le choix de l'enrobé a été retenu pour éviter la pollution des installations (le terrain en synthétique, la piste d'athlétisme et les terrains de tennis) par les utilisateurs, suite à leur déplacement.

## Espaces verts:

Ils sont constitués de zone en pelouse et en graminées, plantées d'arbres et d'arbustes. Le parking et l'espace convivialité seront plantés d'arbres de hautes tiges d'essences locales.

## 10) Aménagement de l'ensemble :

РНОТО К

PROJET (image)

PHOTO L