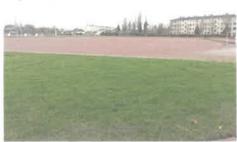

## **LE TERRAIN**

Le terrain est une plaine des sports intégrant :

- -2 terrains de jeu (gazon naturel et stabilisé), des pistes et aires d'athlétismes et des courts de tennis.
   -des bâtiments sportifs.
- -des voiries en enrobé et des espaces verts (libres) avec quelques arbres de haute tige.

PHOTO A