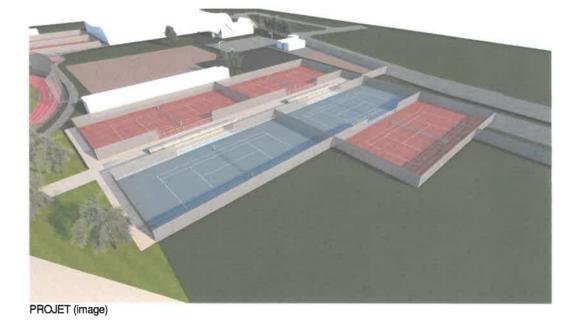

## 6) La réhabilitation de 3 courts de tennis en terre battue :

PHOTO F

- Le projet :
  -courts en terre battue (brique pilée)
  -clôture périphérique plastifiée verte hauteur 2 mètres (mailles rectangulaires rigides)

## 10) Aménagement de l'ensemble :

РНОТО К

PROJET (image)

PHOTO L