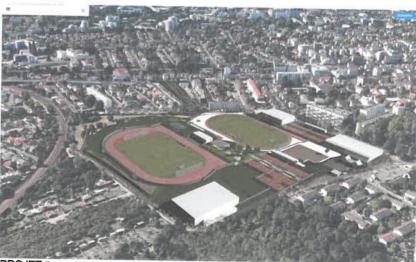

1 m3



PROJET (image)



PROJET (image)

## 9) Aménagement de nouvelles circulations et d'abords :

Les circulations sont en enrobé noir et permettent de relier les équipements sportifs entre eux.

Le choix de l'enrobé a été retenu pour éviter la pollution des installations (le terrain en synthétique, la piste d'athlétisme et les terrains de tennis) par les utilisateurs, suite à leur déplacement.

Des cheminements en concassé naturel et en béton désactivé, ocrés, sont créés pour l'espace de convivialité.

## Espaces verts:

Ils sont constitués de zone en pelouse et en graminées, plantées d'arbres et d'arbustes. Le parking et l'espace convivialité seront plantés d'arbres de hautes tiges d'essences locales.



PROJET (image)



PROJET (image)

## 10) Aménagement de l'ensemble :



РНОТО К



PROJET (image)



PHOTO L







# Sites Natura 2000 d'Île-de-France



FR1100797 Coteaux et boucles de la Seine