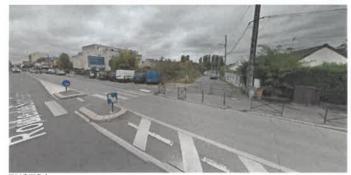

## 8) La réalisation d'un parc de stationnement

PHOTO I

Le terrain actuel est vierge de toute construction avec présence d'une végétation incontrôlée faite d'arbres et

Cette partie est classée au PLU, en emplacement réservé. Le projet :

- -création de 57 places en enrobé noir -création de 2 place PMR en enrobé noir -aire de retournement
- -allée piétonne en enrobé noir
- -séparateur à hydrocarbure avec bassin de rétention de 271 m3

PROJET (image)