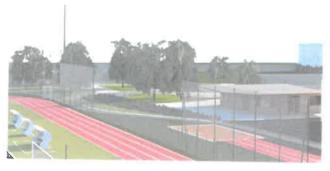

## 2) La réfection de la piste d'athlétisme d'entrainement 4 couloirs :

PHOTO C

#### Le projet :

-piste périphérique 4 couloirs et piste droite 6 couloirs -revêtement polyuréthane bi couche rouge-ocre

PROJET (image)