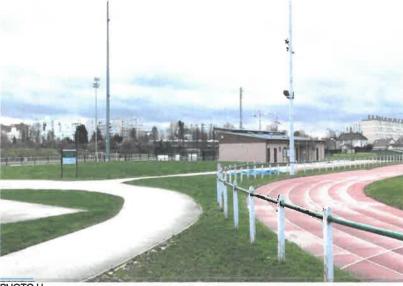

ne bi couche rouge-ocre

PROJET (image)

## 3) La réfection de l'atelier de saut en longueur :



PHOTO D

- Le projet :
  -revêtement polyuréthane bi couche rouge-ocre
  -planche d'appel longueur 2 mètres
  -double piste d'élan longueur 60 mètres
  -bac de réception de 9.00 x 4.70 mètres

## 4) Réalisation d'un atelier de lancer de poids :

## Le projet :

-structure béton

## 5) La réfection de l'éclairage (homologation niveau E5) :

-mâts galvanisés hauteur 23 mètres



PHOTO E



## 6) La réhabilitation de 3 courts de tennis en terre battue :



PHOTO F

- Le projet :
  -courts en terre battue (brique pilée)
  -clôture périphérique plastifiée verte hauteur 2 mètres (mailles rectangulaires rigides)



## 7) Construction d'un espace de convivialité aux abords de la tribune :



PHOTO G



РНОТО Н

#### Le projet :

- -bâtiment contenant une salle commune de réception, une buvette, des rangements et des sanitaires :
  -son implantation est centrale car cette construction est à l'usage de tous
- -sa volumétrie simple avec toiture inversée à larges débords, lui donne une allure dynamique et accueillante
- -l'utilisation du béton (peint pour les murs et la toiture) comme matériau dominant, simplifie la lecture du projet. L'ensemble sera peint en gris béton avec un soubassement jaune.



-les menuiseries sont en aluminium gris soutenu.



-la couverture revêtue d'une étanchéité gris clair



Gris Chagali

-une aire paysagée entoure ce bâtiment



PROJET (image)

## 8) La réalisation d'un parc de stationnement



PHOTO I



Le terrain actuel est vierge de toute construction ave