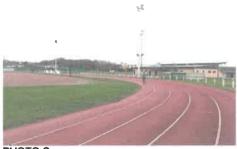

## 2) La réfection de la piste d'athlétisme d'entrainement 4 couloirs :

PHOTO C

#### Le projet :

-piste périphérique 4 couloirs et piste droite 6 couloirs -revêtement polyuréthane bi couche rouge-ocre

PROJET (image)