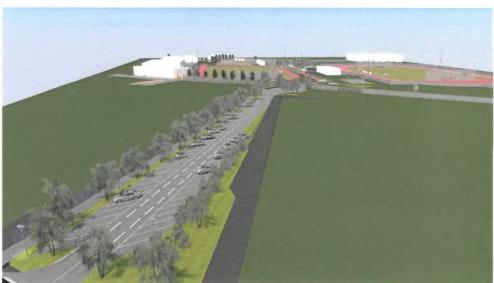

## 8) La réalisation d'un parc de stationnement

PHOTO I

Le terrain actuel est vierge de toute construction avec présence d'une végétation incontrôlée faite d'arbres et

Cette partie est classée au PLU, en emplacement réservé. Le projet :

- -création de 57 places en enrobé noir -création de 2 place PMR en enrobé noir -aire de retournement
- -allée piétonne en enrobé noir
- -séparateur à hydrocarbure avec bassin de rétention de 271 m3

PROJET (image)