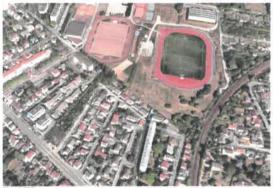

## **LE TERRAIN**

Le terrain est une plaine des sports intégrant :

- -2 terrains de jeu (gazon naturel et stabilisé), des pistes et aires d'athlétismes et des courts de tennis.
   -des bâtiments sportifs.
- -des voiries en enrobé et des espaces verts (libres) avec quelques arbres de haute tige.

## 10) Aménagement de l'ensemble :

РНОТО К

PROJET (image)

PHOTO L