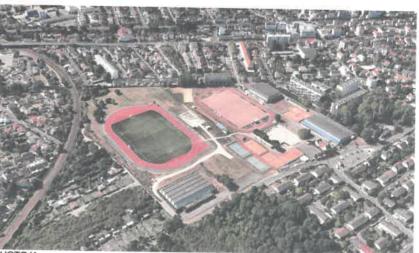

## **LE TERRAIN**

Le terrain est une plaine des sports intégrant :

- -2 terrains de jeu (gazon naturel et stabilisé), des pistes et aires d'athlétismes et des courts de tennis.
   -des bâtiments sportifs.
- -des voiries en enrobé et des espaces verts (libres) avec quelques arbres de haute tige.

PHOTO A