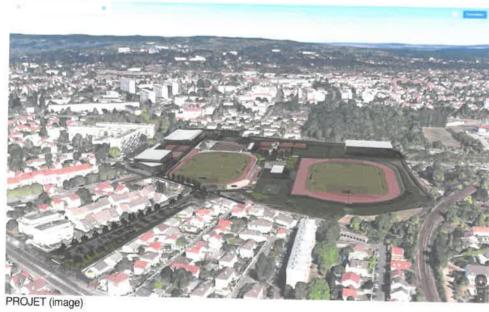

JET (image)

## 9) Aménagement de nouvelles circulations et d'abords :

Les circulations sont en enrobé noir et permettent de relier les équipements sportifs entre eux.

Le choix de l'enrobé a été retenu pour éviter la pollution des installations (le terrain en synthétique, la piste d'athlétisme et les terrains de tennis) par les utilisateurs, suite à leur déplacement.

Des cheminements en concassé naturel et en béton désactivé, ocrés, sont créés pour l'espace de convivialité.

## Espaces verts:

Ils sont constitués de zone en pelouse et en graminées, plantées d'arbres et d'arbustes. Le parking et l'espace convivialité seront plantés d'arbres de hautes tiges d'essences locales.



PROJET (image)



PROJET (image)

## 10) Aménagement de l'ensemble :



РНОТО К



PROJET (image)



PHOTO L







# Sites Natura 2000 d'Île-de-France



FR1100797 Coteaux et boucles de la Seine