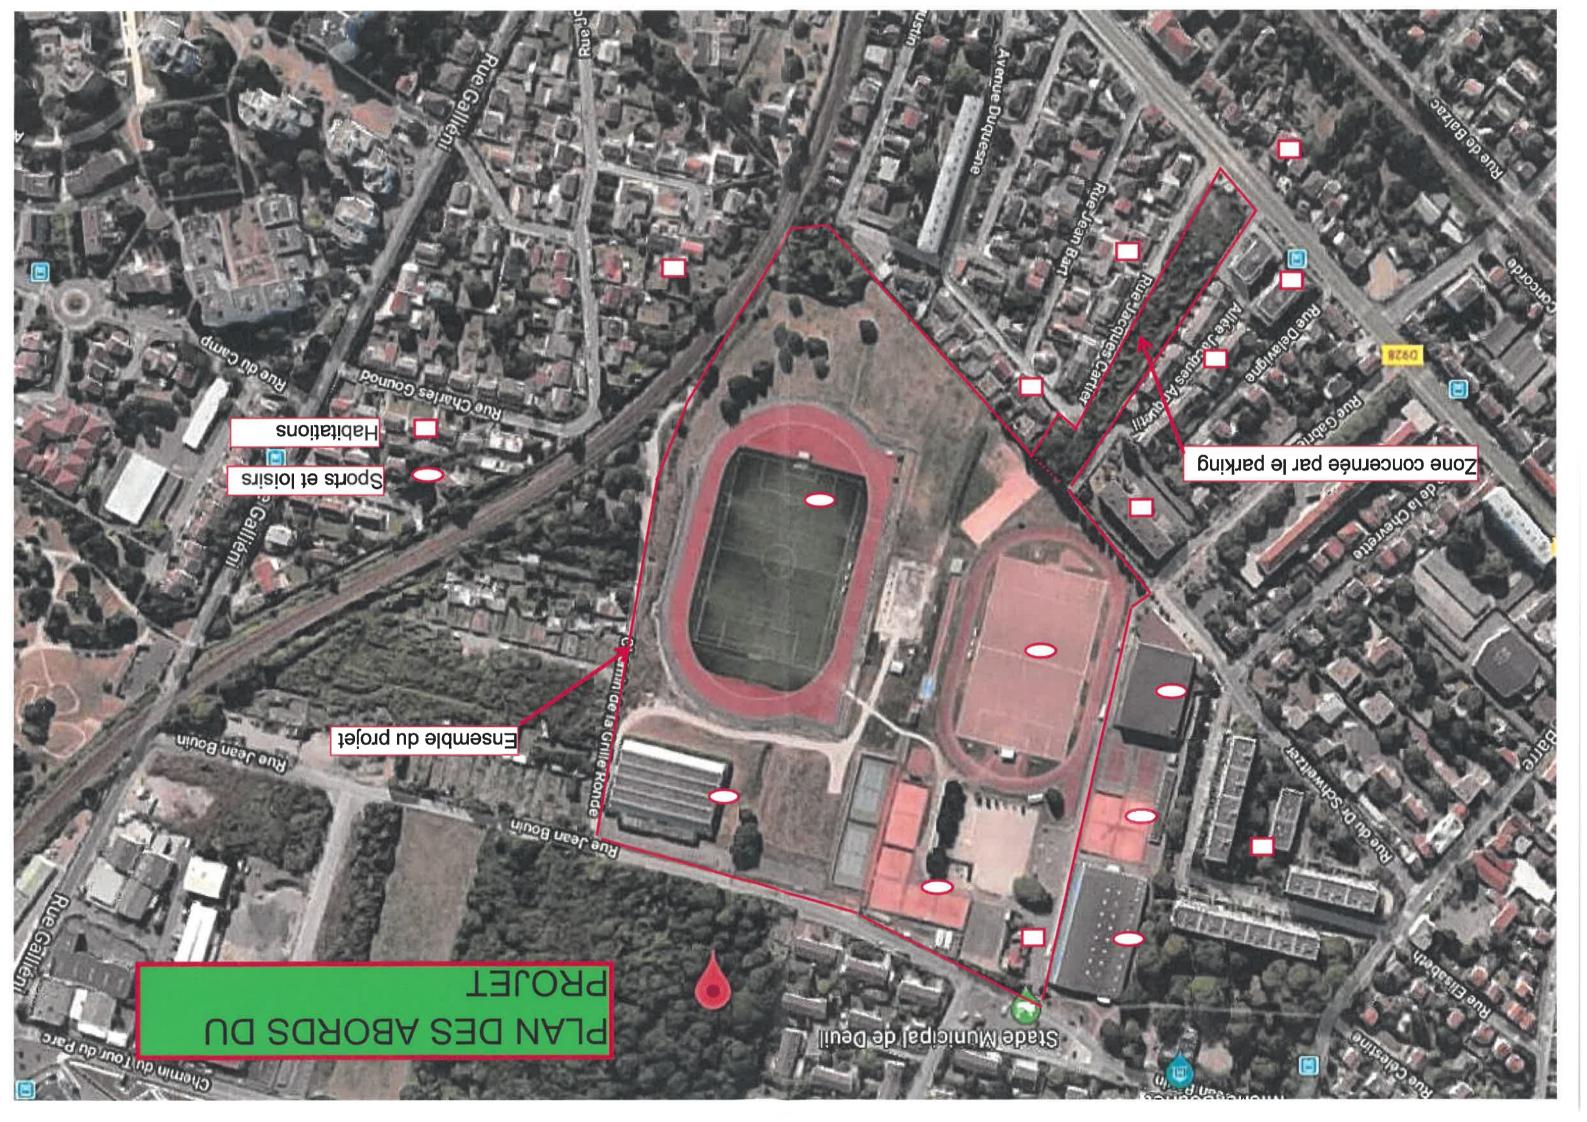

## - Défrichement

Le défrichement se situe sur les parcelles AO 265 et 15 (3972 m²) et représente une valeur surfacique de 2800 m². Ce défrichement est inférieur à 0.50 ha.

Carte permettant de localiser le projet par rapport aux sites Natura 2000

Voir carte jointe