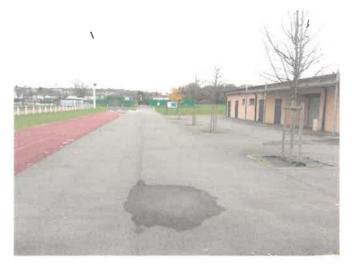

## 9) Aménagement de nouvelles circulations et d'abords :

Les circulations sont en enrobé noir et permettent de relier les équipements sportifs entre eux.

Le choix de l'enrobé a été retenu pour éviter la pollution des installations (le terrain en synthétique, la piste d'athlétisme et les terrains de tennis) par les utilisateurs, suite à leur déplacement.

Des cheminements en concassé naturel et en béton désactivé, ocrés, sont créés pour l'espace de convivialité.