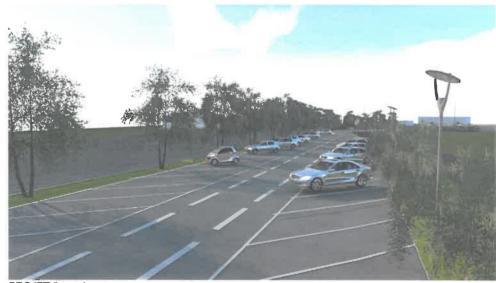

## 8) La réalisation d'un parc de stationnement

PHOTO I

Le terrain actuel est vierge de toute construction avec présence d'une végétation incontrôlée faite d'arbres et

Cette partie est classée au PLU, en emplacement réservé. Le projet :

- -création de 57 places en enrobé noir -création de 2 place PMR en enrobé noir -aire de retournement
- -allée piétonne en enrobé noir
- -séparateur à hydrocarbure avec bassin de rétention de 271 m3

PROJET (image)