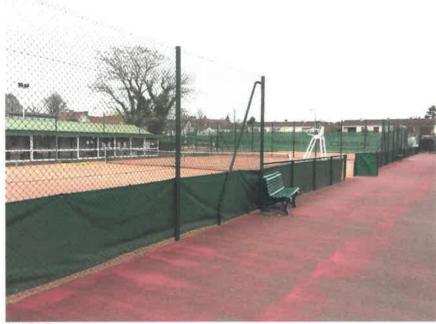

## 6) La réhabilitation de 3 courts de tennis en terre battue :

PHOTO F

- Le projet :
  -courts en terre battue (brique pilée)
  -clôture périphérique plastifiée verte hauteur 2 mètres (mailles rectangulaires rigides)