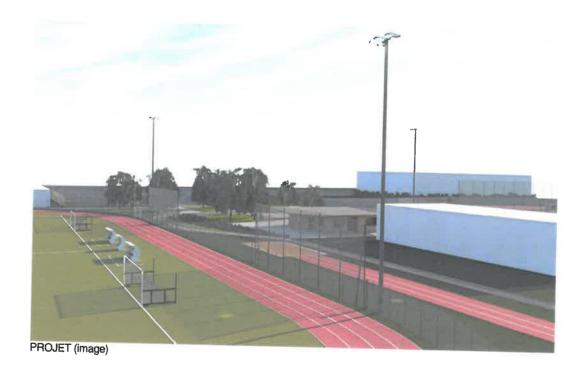

## 2) La réfection de la piste d'athlétisme d'entrainement 4 couloirs :

PHOTO C

#### Le projet :

-piste périphérique 4 couloirs et piste droite 6 couloirs -revêtement polyuréthane bi couche rouge-ocre

PROJET (image)