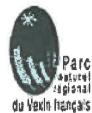

## - Défrichement

Le défrichement se situe sur les parcelles AO 265 et 15 (3972 m²) et représente une valeur surfacique de 2800 m². Ce défrichement est inférieur à 0.50 ha.

Carte permettant de localiser le projet par rapport aux sites Natura 2000

Voir carte jointe