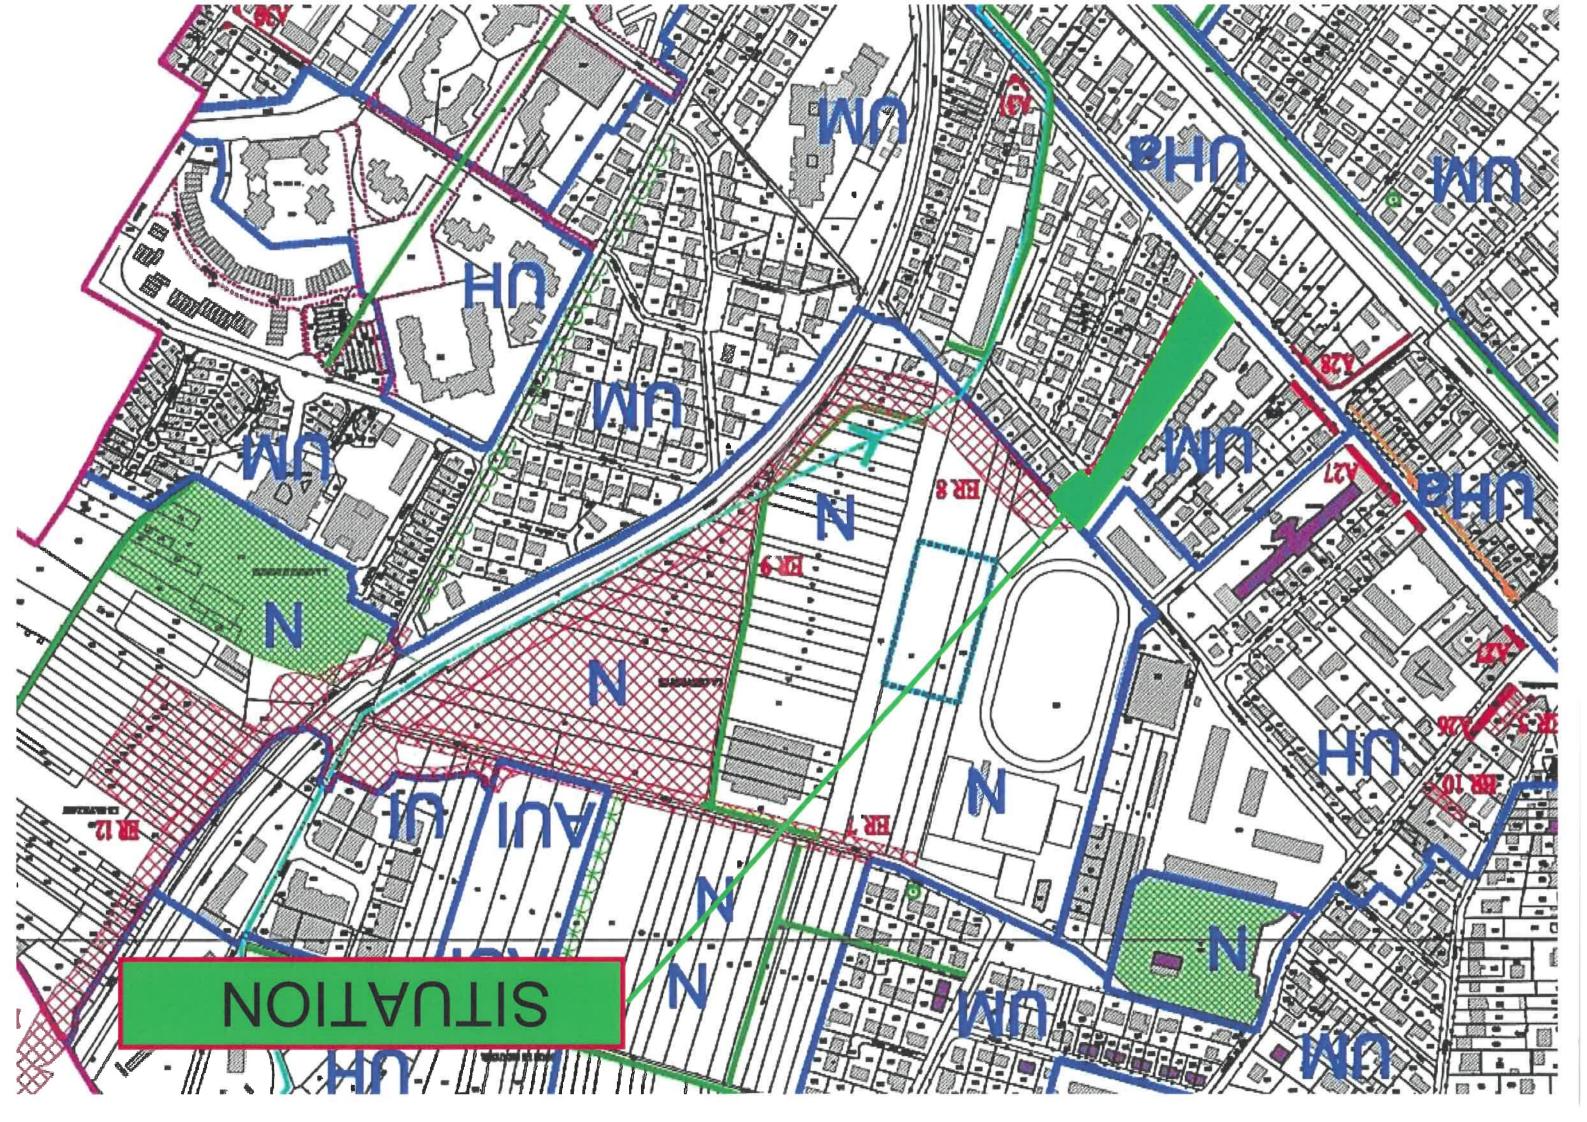

## - Défrichement

Le défrichement se situe sur les parcelles AO 265 et 15 (3972 m²) et représente une valeur surfacique de 2800 m². Ce défrichement est inférieur à 0.50 ha.

Carte permettant de localiser le projet par rapport aux sites Natura 2000

Voir carte jointe

# Sites Natura 2000 d'Île-de-France

FR1100797 Coteaux et boucles de la Seine