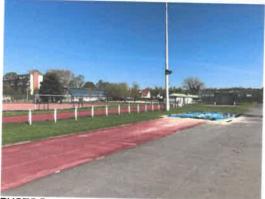

## 3) La réfection de l'atelier de saut en longueur :

PHOTO D

- Le projet :
  -revêtement polyuréthane bi couche rouge-ocre
  -planche d'appel longueur 2 mètres
  -double piste d'élan longueur 60 mètres
  -bac de réception de 9.00 x 4.70 mètres