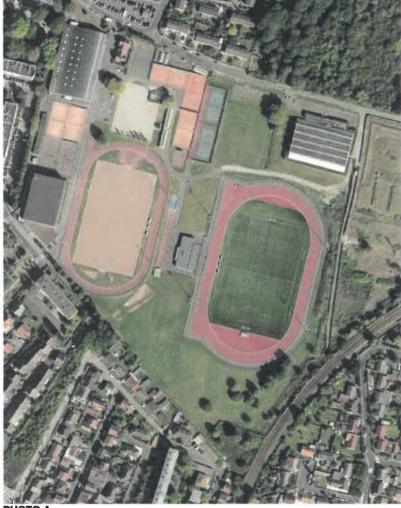

## **LE TERRAIN**

Le terrain est une plaine des sports intégrant :

- -2 terrains de jeu (gazon naturel et stabilisé), des pistes et aires d'athlétismes et des courts de tennis.
   -des bâtiments sportifs.
- -des voiries en enrobé et des espaces verts (libres) avec quelques arbres de haute tige.

PHOTO A