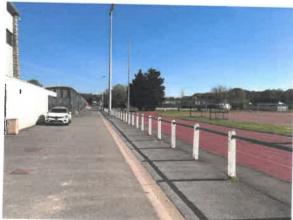

## 2) La réfection de la piste d'athlétisme d'entrainement 4 couloirs :

PHOTO C

#### Le projet :

-piste périphérique 4 couloirs et piste droite 6 couloirs -revêtement polyuréthane bi couche rouge-ocre

PROJET (image)