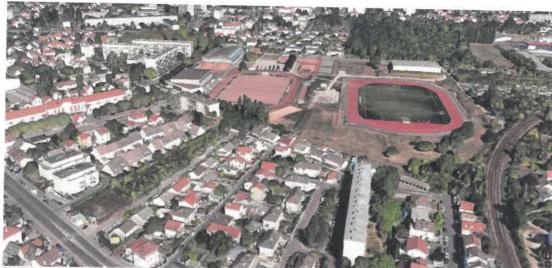

## **LE TERRAIN**

Le terrain est une plaine des sports intégrant :

- -2 terrains de jeu (gazon naturel et stabilisé), des pistes et aires d'athlétismes et des courts de tennis.
   -des bâtiments sportifs.
- -des voiries en enrobé et des espaces verts (libres) avec quelques arbres de haute tige.