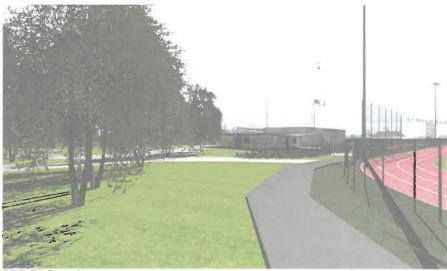

## 7) Construction d'un espace de convivialité aux abords de la tribune :

PHOTO G

РНОТО Н

#### Le projet :

- -bâtiment contenant une salle commune de réception, une buvette, des rangements et des sanitaires :
  -son implantation est centrale car cette construction est à l'usage de tous
- -sa volumétrie simple avec toiture inversée à larges débords, lui donne une allure dynamique et accueillante
- -l'utilisation du béton (peint pour les murs et la toiture) comme matériau dominant, simplifie la lecture du projet. L'ensemble sera peint en gris béton avec un soubassement jaune.

-les menuiseries sont en aluminium gris soutenu.

-la couverture revêtue d'une étanchéité gris clair

Gris Chagali

-une aire paysagée entoure ce bâtiment

PROJET (image)