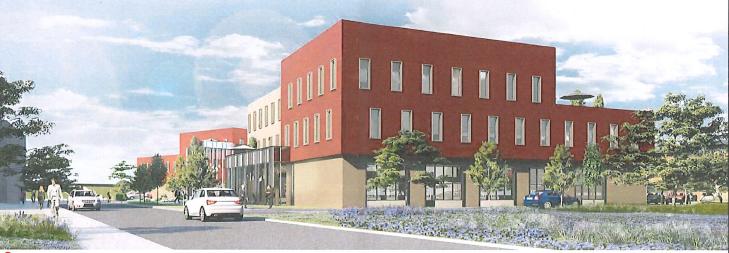

Construction d'un ensemble immobilier de 30 356 m², composé dans sa totalité de 7 bâtiments découpés en trois permis :

PC1 : 2 bâtiments à usage d'industrie et de bureaux

PC2: 4 bâtiments à usage d'industrie, d'entrepôts et bureaux avec 1 niveau de parking en semi-enterré et occasionellement d'un R+2 de bureaux supplémentaire.

PC 3: 1 bâtiment à usage d'industrie, d'entrepôts et bureaux avec une partie de parking en semi-enterré.

La loi nº 78-17 du 6 janvier 1978 relative à l'informatique, aux fichiers et aux libertés s'applique aux données nominatives portées dans ce formulaire. Elle garantit un droit d'accès et de rectification pour ces données auprès du service destinataire.