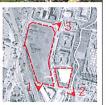

Le projet consiste à l'aménagement de trois terrains localisés dans l'emprise de la ZAC des Louvresses.

Ces terrains sont destinés à accueillir des PME/PMI.

Le projet comprend également des espaces de voiries et parking pour ces activités ainsi que des aménagements paysagers.

| 4.4 A quelle(s) procédure(s) administrative(s) d'autorisation le projet a-t-il été ou sera-t-il soumis?  La décision de l'autorité environnementale devra être jointe au(x) dossier(s) d'autorisation(s).  Le présent projet est soumis à une demande d'agrément ainsi qu'àl'établissement de 3 permis de construire. |                                                                                                                                        |                                            |                                             |                                           |  |  |  |  |
|-----------------------------------------------------------------------------------------------------------------------------------------------------------------------------------------------------------------------------------------------------------------------------------------------------------------------|----------------------------------------------------------------------------------------------------------------------------------------|--------------------------------------------|---------------------------------------------|-------------------------------------------|--|--|--|--|
| Ces différentes demandes seront déposé                                                                                                                                                                                                                                                                                | ées en Janvier 2020                                                                                                                    |                                            |                                             |                                           |  |  |  |  |
|                                                                                                                                                                                                                                                                                                                       | ojet et superficie globale de l'opération - préciser l                                                                                 | es unités de r                             |                                             |                                           |  |  |  |  |
|                                                                                                                                                                                                                                                                                                                       | eurs caractéristiques                                                                                                                  |                                            | Valeur(s)                                   |                                           |  |  |  |  |
| TERRAIN 1,2,3                                                                                                                                                                                                                                                                                                         |                                                                                                                                        | PC1/E1                                     | PC2/E2                                      | PC3/G1                                    |  |  |  |  |
| Terrain :<br>Emprise au sol :<br>SDP :<br>Espaces verts :<br>Enrobé :                                                                                                                                                                                                                                                 |                                                                                                                                        | 12 342<br>4 590<br>7 982<br>2 626<br>4 590 | 15 927<br>9 378<br>17 553<br>2 533<br>4 016 | 5 597<br>2 666<br>4 821<br>1 272<br>1 659 |  |  |  |  |
| 4.6 Localisation du projet                                                                                                                                                                                                                                                                                            |                                                                                                                                        |                                            |                                             |                                           |  |  |  |  |
| Adresse et commune(s) d'implantation                                                                                                                                                                                                                                                                                  | Coordonnées géographiques <sup>1</sup> Long. <u>48°5</u>                                                                               | 6'39" <u>N</u> I                           | Lat. 2_° <u>17</u> ′ <u>5</u>               | 3" <u>E</u>                               |  |  |  |  |
| LOT E1, E2, G1<br>avenue des Louvresses<br>92230 Gennevilliers                                                                                                                                                                                                                                                        |                                                                                                                                        |                                            | Lat ° ' _<br>Lat ° ' _                      |                                           |  |  |  |  |
| 4.7 S'agit-il d'une modification/extension                                                                                                                                                                                                                                                                            | ignez à votre demande les annexes n° 2 à on d'une installation ou d'un ouvrage existant ? cet ouvrage a-t-il fait l'objet d'une évalua | Oui                                        | Non Non Non                                 | ×                                         |  |  |  |  |
| 4.7.2 Si oui, décrivez sommairement<br>différentes composantes de votre p<br>indiquez à quelle date il a été autor                                                                                                                                                                                                    | rojet et                                                                                                                               |                                            |                                             |                                           |  |  |  |  |