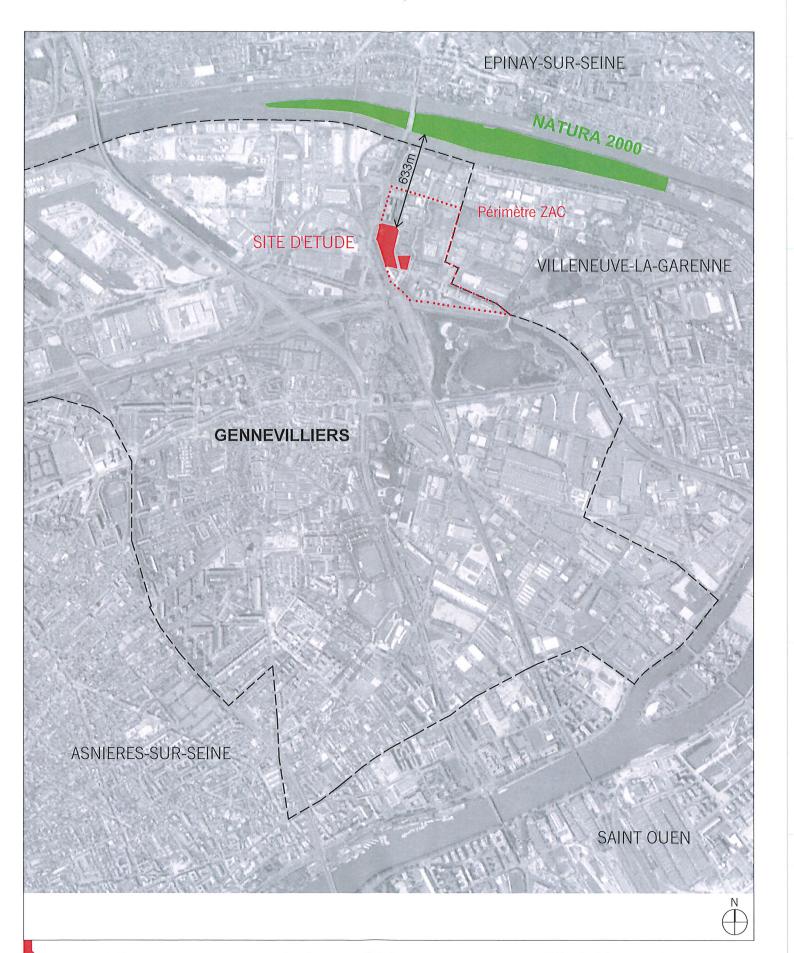

|                                                                                                                                                                                                     |     |             | ZONE PPRI prescrite et approuvée figurant pour la commune de Gennevilliers. |
|-----------------------------------------------------------------------------------------------------------------------------------------------------------------------------------------------------|-----|-------------|-----------------------------------------------------------------------------|
| Dans une commune couverte par un plan de prévention des risques naturels prévisibles (PPRN) ou par un plan de prévention des risques technologiques (PPRT) ?  Si oui, est-il prescrit ou approuvé ? | X   |             |                                                                             |
| Dans un site ou sur des sols<br>pollués ?                                                                                                                                                           | X   |             | cf pièce 11 du dossier : Annexe : notice réhabilitation du site             |
| Dans une zone de<br>répartition des eaux ?                                                                                                                                                          |     | $\boxtimes$ |                                                                             |
| Dans un périmètre de protection rapprochée d'un captage d'eau destiné à la consommation humaine ou d'eau minérale naturelle ?                                                                       |     | $\boxtimes$ |                                                                             |
| Dans un site inscrit?                                                                                                                                                                               |     | X           |                                                                             |
| Le projet se situe-t-il, dans<br>ou à proximité :                                                                                                                                                   | Oui | Non         | Lequel et à quelle distance ?                                               |
| D'un site Natura 2000 ?                                                                                                                                                                             |     | X           |                                                                             |
| D'un site classé ?                                                                                                                                                                                  |     | ×           |                                                                             |