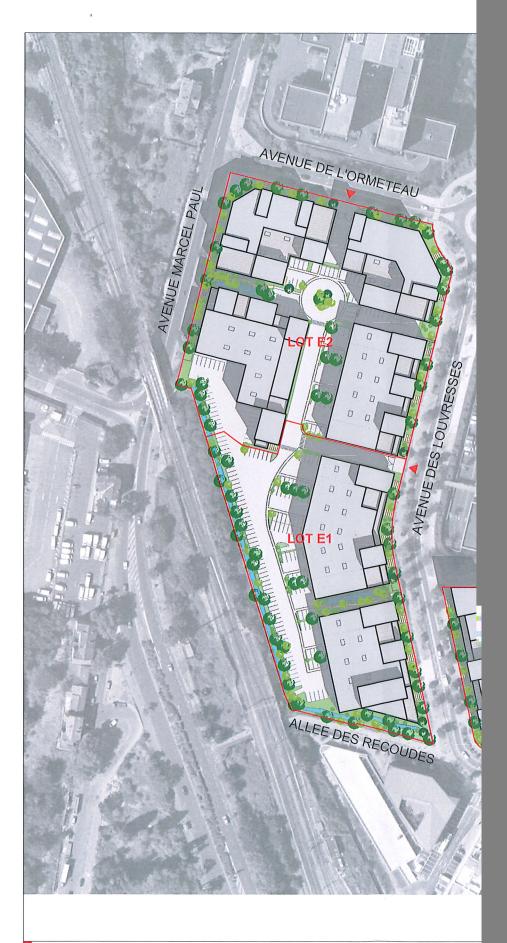

Le projet consiste à l'aménagement de trois terrains localisés dans l'emprise de la ZAC des Louvresses.

Ces terrains sont destinés à accueillir des PME/PMI.

Le projet comprend également des espaces de voiries et parking pour ces activités ainsi que des aménagements paysagers.

Construction d'un ensemble immobilier de 30 356 m², composé dans sa totalité de 7 bâtiments découpés en trois permis :

PC1 : 2 bâtiments à usage d'industrie et de bureaux

PC2: 4 bâtiments à usage d'industrie, d'entrepôts et bureaux avec 1 niveau de parking en semi-enterré et occasionellement d'un R+2 de bureaux supplémentaire.

PC 3: 1 bâtiment à usage d'industrie, d'entrepôts et bureaux avec une partie de parking en semi-enterré.

La loi nº 78-17 du 6 janvier 1978 relative à l'informatique, aux fichiers et aux libertés s'applique aux données nominatives portées dans ce formulaire. Elle garantit un droit d'accès et de rectification pour ces données auprès du service destinataire.

| 4.4 A quelle(s) procédure(s) administrative(s) d'autorisation le projet a-t-il été ou sera-t-il soumis?  La décision de l'autorité environnementale devra être jointe au(x) dossier(s) d'autorisation(s).  Le présent projet est soumis à une demande d'agrément ainsi qu'àl'établissement de 3 permis de construire. |                                                                                                                                        |                                            |                                             |                                           |  |  |  |  |
|-----------------------------------------------------------------------------------------------------------------------------------------------------------------------------------------------------------------------------------------------------------------------------------------------------------------------|----------------------------------------------------------------------------------------------------------------------------------------|--------------------------------------------|---------------------------------------------|-------------------------------------------|--|--|--|--|
| Ces différentes demandes seront déposé                                                                                                                                                                                                                                                                                | ées en Janvier 2020                                                                                                                    |                                            |                                             |                                           |  |  |  |  |
|                                                                                                                                                                                                                                                                                                                       | ojet et superficie globale de l'opération - préciser l                                                                                 | es unités de r                             |                                             |                                           |  |  |  |  |
|                                                                                                                                                                                                                                                                                                                       | eurs caractéristiques                                                                                                                  |                                            | Valeur(s)                                   |                                           |  |  |  |  |
| TERRAIN 1,2,3                                                                                                                                                                                                                                                                                                         |                                                                                                                                        | PC1/E1                                     | PC2/E2                                      | PC3/G1                                    |  |  |  |  |
| Terrain :<br>Emprise au sol :<br>SDP :<br>Espaces verts :<br>Enrobé :                                                                                                                                                                                                                                                 |                                                                                                                                        | 12 342<br>4 590<br>7 982<br>2 626<br>4 590 | 15 927<br>9 378<br>17 553<br>2 533<br>4 016 | 5 597<br>2 666<br>4 821<br>1 272<br>1 659 |  |  |  |  |
| 4.6 Localisation du projet                                                                                                                                                                                                                                                                                            |                                                                                                                                        |                                            |                                             |                                           |  |  |  |  |
| Adresse et commune(s) d'implantation                                                                                                                                                                                                                                                                                  | Coordonnées géographiques <sup>1</sup> Long. <u>48°5</u>                                                                               | 6'39" <u>N</u> I                           | Lat. 2_° <u>17</u> ′ <u>5</u>               | 3" <u>E</u>                               |  |  |  |  |
| LOT E1, E2, G1<br>avenue des Louvresses<br>92230 Gennevilliers                                                                                                                                                                                                                                                        |                                                                                                                                        |                                            | Lat ° ' _<br>Lat ° ' _                      |                                           |  |  |  |  |
| 4.7 S'agit-il d'une modification/extension                                                                                                                                                                                                                                                                            | ignez à votre demande les annexes n° 2 à on d'une installation ou d'un ouvrage existant ? cet ouvrage a-t-il fait l'objet d'une évalua | Oui                                        | Non Non Non                                 | ×                                         |  |  |  |  |
| 4.7.2 Si oui, décrivez sommairement<br>différentes composantes de votre p<br>indiquez à quelle date il a été autor                                                                                                                                                                                                    | rojet et                                                                                                                               |                                            |                                             |                                           |  |  |  |  |