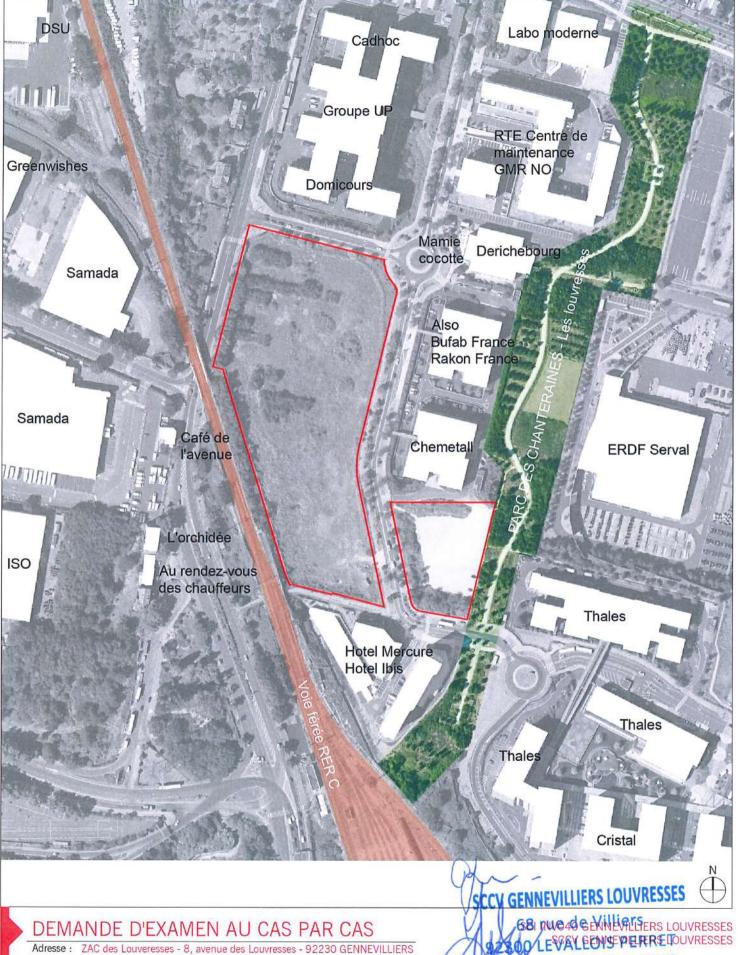

Le projet consiste à l'aménagement de trois terrains localisés dans l'emprise de la ZAC des Louvresses.

Ces terrains sont destinés à accueillir des PME/PMI.

Le projet comprend également des espaces de voiries et parking pour ces activités ainsi que des aménagements paysagers.

| 4.4 A quelle(s) procédure(s) administrative(s) d'autorisation le projet a-t-il été ou sera-t-il soumis?  La décision de l'autorité environnementale devra être jointe au(x) dossier(s) d'autorisation(s).  Le présent projet est soumis à une demande d'agrément ainsi qu'àl'établissement de 3 permis de construire. |                                                                                                                                        |                                            |                                             |                                           |  |  |  |  |
|-----------------------------------------------------------------------------------------------------------------------------------------------------------------------------------------------------------------------------------------------------------------------------------------------------------------------|----------------------------------------------------------------------------------------------------------------------------------------|--------------------------------------------|---------------------------------------------|-------------------------------------------|--|--|--|--|
| Ces différentes demandes seront déposé                                                                                                                                                                                                                                                                                | ées en Janvier 2020                                                                                                                    |                                            |                                             |                                           |  |  |  |  |
|                                                                                                                                                                                                                                                                                                                       | ojet et superficie globale de l'opération - préciser l                                                                                 | es unités de r                             |                                             |                                           |  |  |  |  |
|                                                                                                                                                                                                                                                                                                                       | eurs caractéristiques                                                                                                                  |                                            | Valeur(s)                                   |                                           |  |  |  |  |
| TERRAIN 1,2,3                                                                                                                                                                                                                                                                                                         |                                                                                                                                        | PC1/E1                                     | PC2/E2                                      | PC3/G1                                    |  |  |  |  |
| Terrain :<br>Emprise au sol :<br>SDP :<br>Espaces verts :<br>Enrobé :                                                                                                                                                                                                                                                 |                                                                                                                                        | 12 342<br>4 590<br>7 982<br>2 626<br>4 590 | 15 927<br>9 378<br>17 553<br>2 533<br>4 016 | 5 597<br>2 666<br>4 821<br>1 272<br>1 659 |  |  |  |  |
| 4.6 Localisation du projet                                                                                                                                                                                                                                                                                            |                                                                                                                                        |                                            |                                             |                                           |  |  |  |  |
| Adresse et commune(s) d'implantation                                                                                                                                                                                                                                                                                  | Coordonnées géographiques <sup>1</sup> Long. <u>48°5</u>                                                                               | 6'39" <u>N</u> I                           | Lat. 2_° <u>17</u> ′ <u>5</u>               | 3" <u>E</u>                               |  |  |  |  |
| LOT E1, E2, G1<br>avenue des Louvresses<br>92230 Gennevilliers                                                                                                                                                                                                                                                        |                                                                                                                                        |                                            | Lat ° ' _<br>Lat ° ' _                      |                                           |  |  |  |  |
| 4.7 S'agit-il d'une modification/extension                                                                                                                                                                                                                                                                            | ignez à votre demande les annexes n° 2 à on d'une installation ou d'un ouvrage existant ? cet ouvrage a-t-il fait l'objet d'une évalua | Oui                                        | Non Non Non                                 | ×                                         |  |  |  |  |
| 4.7.2 Si oui, décrivez sommairement<br>différentes composantes de votre p<br>indiquez à quelle date il a été autor                                                                                                                                                                                                    | rojet et                                                                                                                               |                                            |                                             |                                           |  |  |  |  |