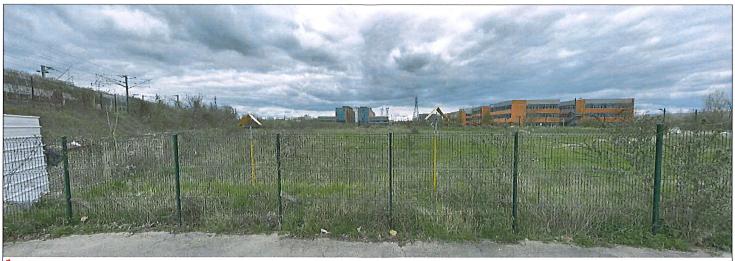

Le projet consiste à l'aménagement de trois terrains localisés dans l'emprise de la ZAC des Louvresses.

Ces terrains sont destinés à accueillir des PME/PMI.

Le projet comprend également des espaces de voiries et parking pour ces activités ainsi que des aménagements paysagers.

| 4.4 A quelle(s) procédure(s) administrative(s) d'autorisation le projet a-t-il été ou sera-t-il soumis?  La décision de l'autorité environnementale devra être jointe au(x) dossier(s) d'autorisation(s).  Le présent projet est soumis à une demande d'agrément ainsi qu'àl'établissement de 3 permis de construire. |                                                                                                                                        |                                            |                                             |                                           |  |  |  |  |
|-----------------------------------------------------------------------------------------------------------------------------------------------------------------------------------------------------------------------------------------------------------------------------------------------------------------------|----------------------------------------------------------------------------------------------------------------------------------------|--------------------------------------------|---------------------------------------------|-------------------------------------------|--|--|--|--|
| Ces différentes demandes seront déposé                                                                                                                                                                                                                                                                                | ées en Janvier 2020                                                                                                                    |                                            |                                             |                                           |  |  |  |  |
|                                                                                                                                                                                                                                                                                                                       | ojet et superficie globale de l'opération - préciser l                                                                                 | es unités de r                             |                                             |                                           |  |  |  |  |
|                                                                                                                                                                                                                                                                                                                       | eurs caractéristiques                                                                                                                  |                                            | Valeur(s)                                   |                                           |  |  |  |  |
| TERRAIN 1,2,3                                                                                                                                                                                                                                                                                                         |                                                                                                                                        | PC1/E1                                     | PC2/E2                                      | PC3/G1                                    |  |  |  |  |
| Terrain :<br>Emprise au sol :<br>SDP :<br>Espaces verts :<br>Enrobé :                                                                                                                                                                                                                                                 |                                                                                                                                        | 12 342<br>4 590<br>7 982<br>2 626<br>4 590 | 15 927<br>9 378<br>17 553<br>2 533<br>4 016 | 5 597<br>2 666<br>4 821<br>1 272<br>1 659 |  |  |  |  |
| 4.6 Localisation du projet                                                                                                                                                                                                                                                                                            |                                                                                                                                        |                                            |                                             |                                           |  |  |  |  |
| Adresse et commune(s) d'implantation                                                                                                                                                                                                                                                                                  | Coordonnées géographiques <sup>1</sup> Long. <u>48°5</u>                                                                               | 6'39" <u>N</u> I                           | Lat. 2_° <u>17</u> ′ <u>5</u>               | 3" <u>E</u>                               |  |  |  |  |
| LOT E1, E2, G1<br>avenue des Louvresses<br>92230 Gennevilliers                                                                                                                                                                                                                                                        |                                                                                                                                        |                                            | Lat ° ' _<br>Lat ° ' _                      |                                           |  |  |  |  |
| 4.7 S'agit-il d'une modification/extension                                                                                                                                                                                                                                                                            | ignez à votre demande les annexes n° 2 à on d'une installation ou d'un ouvrage existant ? cet ouvrage a-t-il fait l'objet d'une évalua | Oui                                        | Non Non Non                                 | ×                                         |  |  |  |  |
| 4.7.2 Si oui, décrivez sommairement<br>différentes composantes de votre p<br>indiquez à quelle date il a été autor                                                                                                                                                                                                    | rojet et                                                                                                                               |                                            |                                             |                                           |  |  |  |  |