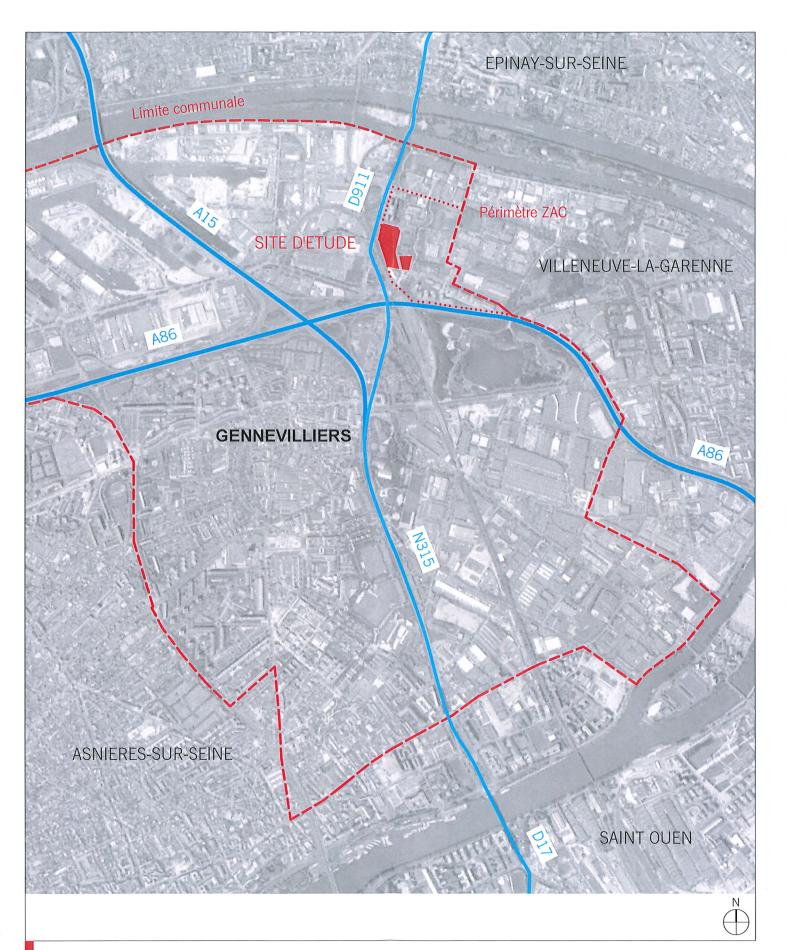

Le projet consiste à l'aménagement de trois terrains localisés dans l'emprise de la ZAC des Louvresses.

Ces terrains sont destinés à accueillir des PME/PMI.

Le projet comprend également des espaces de voiries et parking pour ces activités ainsi que des aménagements paysagers.

le site est idéalement placé à proximité de grands axes de circulation : accès à l'A86 via A15 et la D911.

Le site est facilement accessible par les transports e commun (BUS 166.238.261/RER C)

Le projet sera conçu de manière à respecter à minima la performance RT 2012.

| 4.4 A quelle(s) procédure(s) administrative(s) d'autorisation le projet a-t-il été ou sera-t-il soumis?  La décision de l'autorité environnementale devra être jointe au(x) dossier(s) d'autorisation(s).  Le présent projet est soumis à une demande d'agrément ainsi qu'àl'établissement de 3 permis de construire. |                                                                                                                                        |                                            |                                             |                                           |  |  |  |  |
|-----------------------------------------------------------------------------------------------------------------------------------------------------------------------------------------------------------------------------------------------------------------------------------------------------------------------|----------------------------------------------------------------------------------------------------------------------------------------|--------------------------------------------|---------------------------------------------|-------------------------------------------|--|--|--|--|
| Ces différentes demandes seront déposé                                                                                                                                                                                                                                                                                | ées en Janvier 2020                                                                                                                    |                                            |                                             |                                           |  |  |  |  |
|                                                                                                                                                                                                                                                                                                                       | ojet et superficie globale de l'opération - préciser l                                                                                 | es unités de r                             |                                             |                                           |  |  |  |  |
|                                                                                                                                                                                                                                                                                                                       | eurs caractéristiques                                                                                                                  |                                            | Valeur(s)                                   |                                           |  |  |  |  |
| TERRAIN 1,2,3                                                                                                                                                                                                                                                                                                         |                                                                                                                                        | PC1/E1                                     | PC2/E2                                      | PC3/G1                                    |  |  |  |  |
| Terrain :<br>Emprise au sol :<br>SDP :<br>Espaces verts :<br>Enrobé :                                                                                                                                                                                                                                                 |                                                                                                                                        | 12 342<br>4 590<br>7 982<br>2 626<br>4 590 | 15 927<br>9 378<br>17 553<br>2 533<br>4 016 | 5 597<br>2 666<br>4 821<br>1 272<br>1 659 |  |  |  |  |
| 4.6 Localisation du projet                                                                                                                                                                                                                                                                                            |                                                                                                                                        |                                            |                                             |                                           |  |  |  |  |
| Adresse et commune(s) d'implantation                                                                                                                                                                                                                                                                                  | Coordonnées géographiques <sup>1</sup> Long. <u>48°5</u>                                                                               | 6'39" <u>N</u> I                           | Lat. 2_° <u>17</u> ′ <u>5</u>               | 3" <u>E</u>                               |  |  |  |  |
| LOT E1, E2, G1<br>avenue des Louvresses<br>92230 Gennevilliers                                                                                                                                                                                                                                                        |                                                                                                                                        |                                            | Lat ° ' _<br>Lat ° ' _                      |                                           |  |  |  |  |
| 4.7 S'agit-il d'une modification/extension                                                                                                                                                                                                                                                                            | ignez à votre demande les annexes n° 2 à on d'une installation ou d'un ouvrage existant ? cet ouvrage a-t-il fait l'objet d'une évalua | Oui                                        | Non Non Non                                 | ×                                         |  |  |  |  |
| 4.7.2 Si oui, décrivez sommairement<br>différentes composantes de votre p<br>indiquez à quelle date il a été autor                                                                                                                                                                                                    | rojet et                                                                                                                               |                                            |                                             |                                           |  |  |  |  |