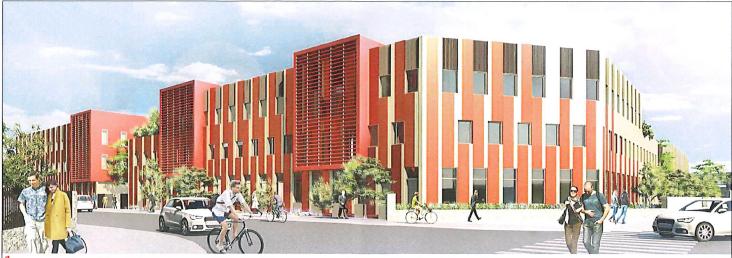

Construction d'un ensemble immobilier de 30 356 m², composé dans sa totalité de 7 bâtiments découpés en trois permis :

PC1 : 2 bâtiments à usage d'industrie et de bureaux

PC2: 4 bâtiments à usage d'industrie, d'entrepôts et bureaux avec 1 niveau de parking en semi-enterré et occasionellement d'un R+2 de bureaux supplémentaire.

PC 3: 1 bâtiment à usage d'industrie, d'entrepôts et bureaux avec une partie de parking en semi-enterré.

La loi nº 78-17 du 6 janvier 1978 relative à l'informatique, aux fichiers et aux libertés s'applique aux données nominatives portées dans ce formulaire. Elle garantit un droit d'accès et de rectification pour ces données auprès du service destinataire.