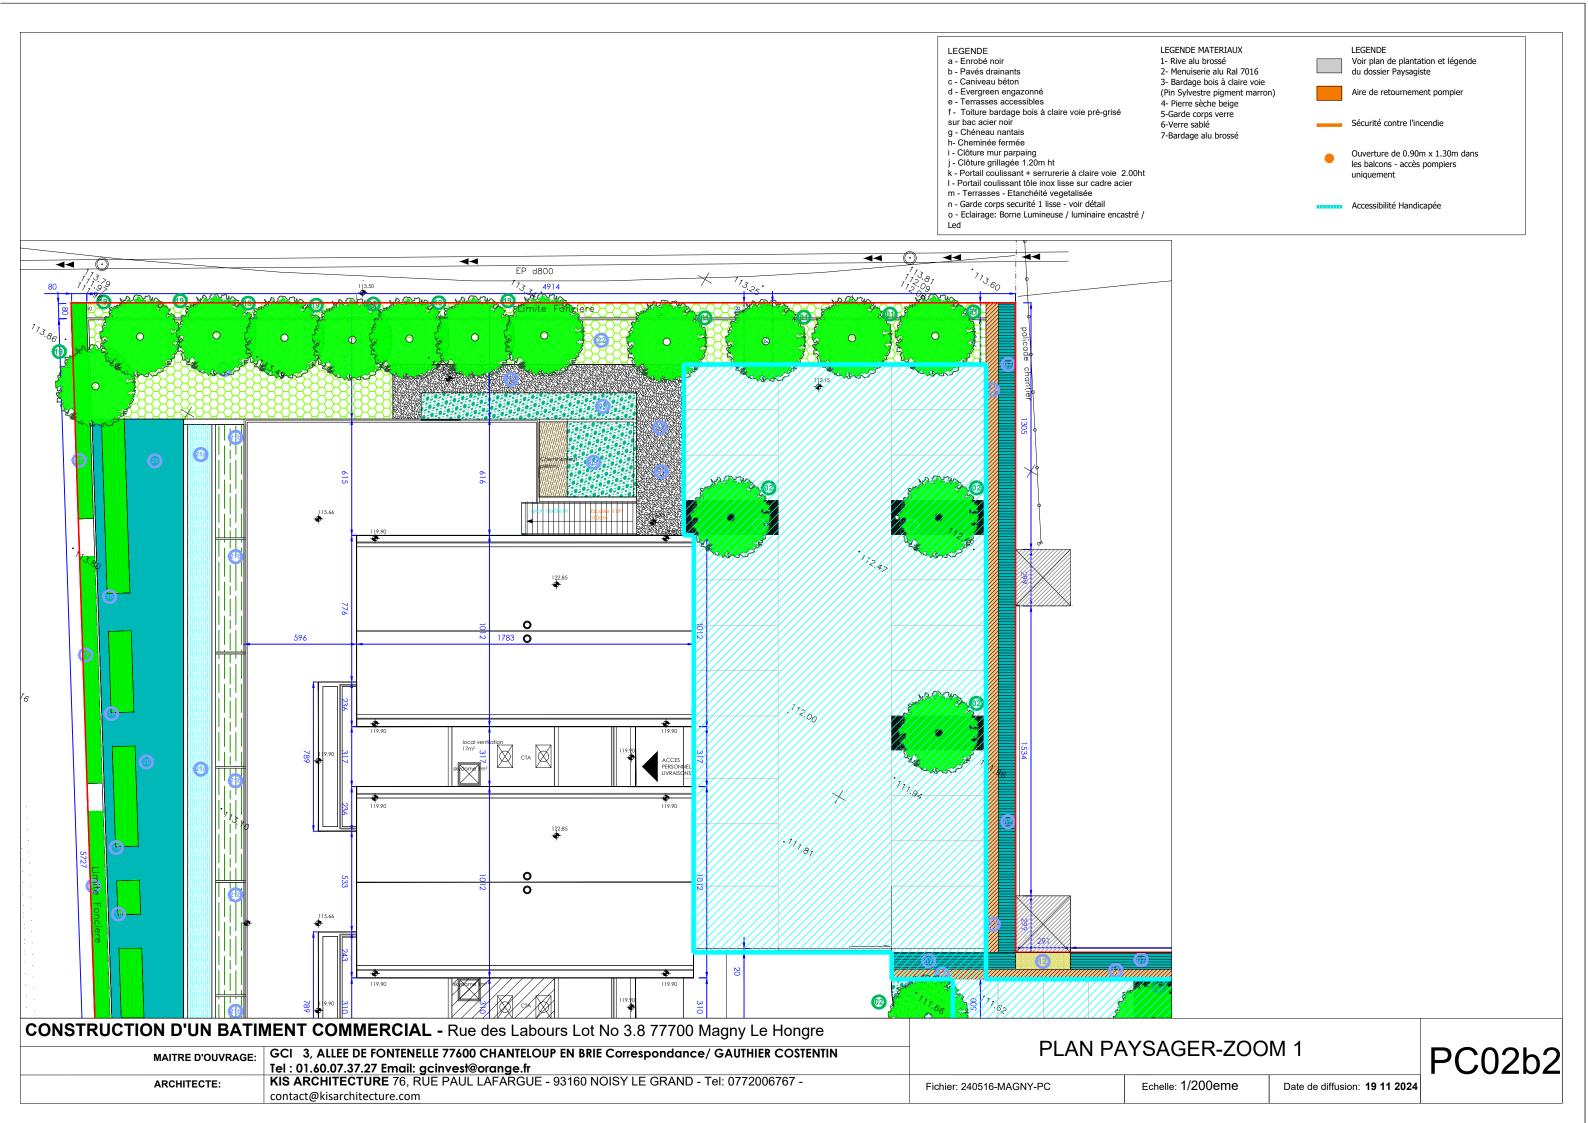

PLAN MASSE ETAT PROJETE

Fichier: 240516-MAGNY-PC Echelle: 1/500eme

PC02b1

Date de diffusion: 13 09 2024

| CONSTRUCTION D'UN BATI                                                                                   | PLAN MASSE ETAT EXISTANT                                                          |                          |                   | İ                             |   |
|----------------------------------------------------------------------------------------------------------|-----------------------------------------------------------------------------------|--------------------------|-------------------|-------------------------------|---|
| MAITRE D'OUVRAGE: GCI 3, ALLEE DE FONTENELLE 77600 CHANTELOUP EN BRIE Correspondance/ GAUTHIER COSTENTIN |                                                                                   |                          |                   |                               |   |
|                                                                                                          | Tel: 01.60.07.37.27 Email: gcinvest@orange.fr                                     |                          |                   |                               |   |
| ARCHITECTE:                                                                                              | KIS ARCHITECTURE 76, RUE PAUL LAFARGUE - 93160 NOISY LE GRAND - Tel: 0772006767 - | Fichier: 240516-MAGNY-PC | Echelle: 1/500eme | Date de diffusion: 13 09 2024 | i |
|                                                                                                          | contact@kisarchitecture.com                                                       | 1.0                      |                   | Date de dinasieni 10 00 2021  | i |