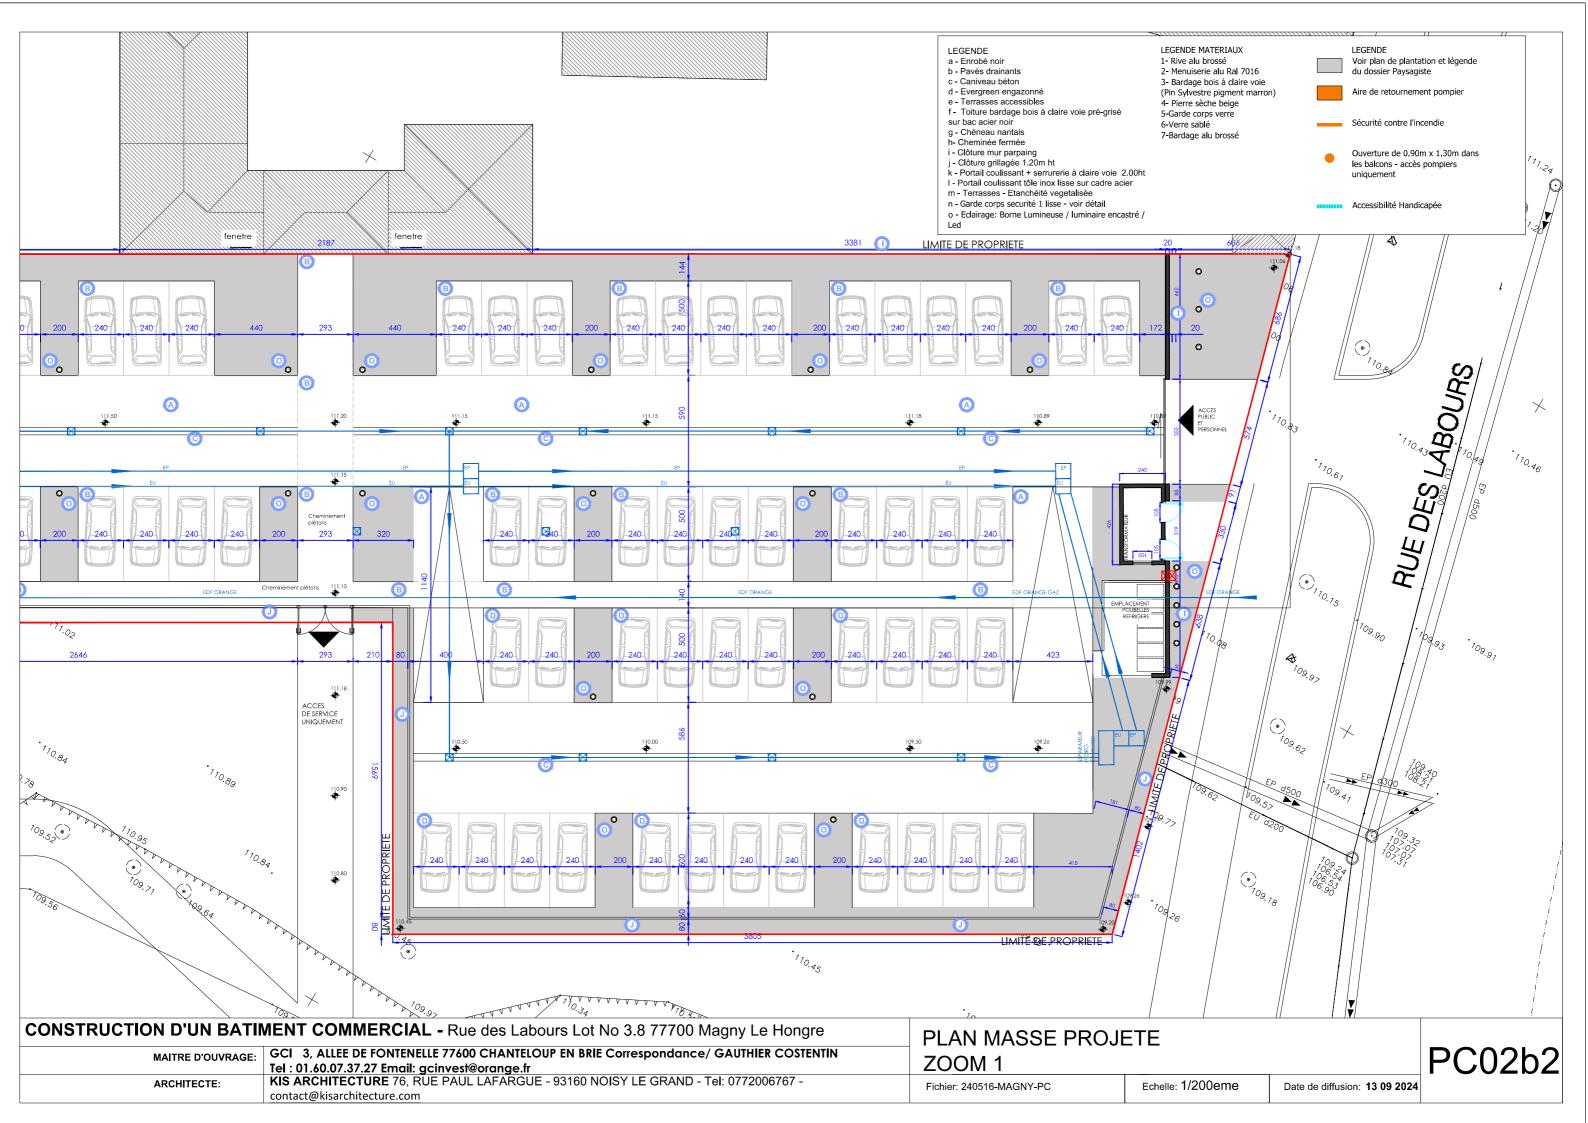

|                                                                                                                                                         | CONSTRUCTION D'UN BATIMENT COMMERCIAL - Rue des Labours Lot No 3.8 77700 Magny Le Hongre |  |  |  |
|---------------------------------------------------------------------------------------------------------------------------------------------------------|------------------------------------------------------------------------------------------|--|--|--|
| MAITRE D'OUVRAGE: GCI 3, ALLEE DE FONTENELLE 77600 CHANTELOUP EN BRIE Correspondance/ GAUTHIER COSTENTIN Tel : 01.60.07.37.27 Email: gcinvest@orange.fr |                                                                                          |  |  |  |
| ARCHITECTE: KIS ARCHITECTURE 76, RUE PAUL LAFARGUE - 93160 NOISY LE GRAND - Tel: 0772006767 - contact@kisarchitecture.com                               |                                                                                          |  |  |  |

PLAN MASSE ETAT PROJETE

Fichier: 240516-MAGNY-PC Echelle: 1/500eme

PC02b1

Date de diffusion: 13 09 2024

| CONSTRUCTION D'UN BATI                                                                                   | PLAN MASSE ETAT EXISTANT                                                          |                          |                   | İ                             |   |
|----------------------------------------------------------------------------------------------------------|-----------------------------------------------------------------------------------|--------------------------|-------------------|-------------------------------|---|
| MAITRE D'OUVRAGE: GCI 3, ALLEE DE FONTENELLE 77600 CHANTELOUP EN BRIE Correspondance/ GAUTHIER COSTENTIN |                                                                                   |                          |                   |                               |   |
|                                                                                                          | Tel: 01.60.07.37.27 Email: gcinvest@orange.fr                                     |                          |                   |                               |   |
| ARCHITECTE:                                                                                              | KIS ARCHITECTURE 76, RUE PAUL LAFARGUE - 93160 NOISY LE GRAND - Tel: 0772006767 - | Fichier: 240516-MAGNY-PC | Echelle: 1/500eme | Date de diffusion: 13 09 2024 | i |
|                                                                                                          | contact@kisarchitecture.com                                                       | 1.0                      |                   | Date de dinasieni 10 00 2021  | i |