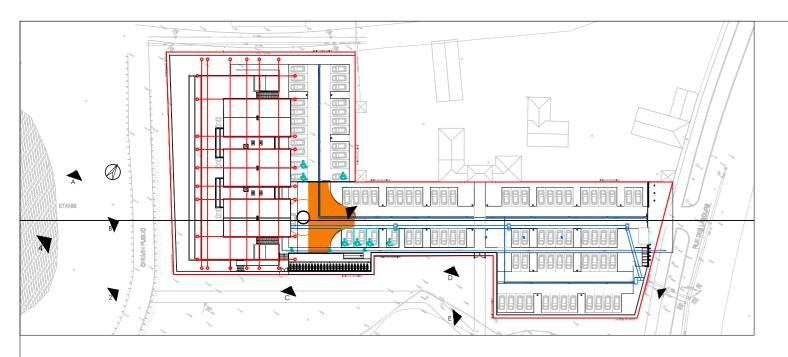

|                                                                                                                                                         | CONSTRUCTION D'UN BATIMENT COMMERCIAL - Rue des Labours Lot No 3.8 77700 Magny Le Hongre |  |  |  |
|---------------------------------------------------------------------------------------------------------------------------------------------------------|------------------------------------------------------------------------------------------|--|--|--|
| MAITRE D'OUVRAGE: GCI 3, ALLEE DE FONTENELLE 77600 CHANTELOUP EN BRIE Correspondance/ GAUTHIER COSTENTIN Tel : 01.60.07.37.27 Email: gcinvest@orange.fr |                                                                                          |  |  |  |
| ARCHITECTE: KIS ARCHITECTURE 76, RUE PAUL LAFARGUE - 93160 NOISY LE GRAND - Tel: 0772006767 - contact@kisarchitecture.com                               |                                                                                          |  |  |  |

PLAN MASSE ETAT PROJETE

Fichier: 240516-MAGNY-PC Echelle: 1/500eme

PC02b1

Date de diffusion: 13 09 2024

| CONSTRUCTION D'UN BATI                                                                                   | PLAN MASSE ETAT EXISTANT                                                          |                          |                   | İ                             |   |
|----------------------------------------------------------------------------------------------------------|-----------------------------------------------------------------------------------|--------------------------|-------------------|-------------------------------|---|
| MAITRE D'OUVRAGE: GCI 3, ALLEE DE FONTENELLE 77600 CHANTELOUP EN BRIE Correspondance/ GAUTHIER COSTENTIN |                                                                                   |                          |                   |                               |   |
|                                                                                                          | Tel: 01.60.07.37.27 Email: gcinvest@orange.fr                                     |                          |                   |                               |   |
| ARCHITECTE:                                                                                              | KIS ARCHITECTURE 76, RUE PAUL LAFARGUE - 93160 NOISY LE GRAND - Tel: 0772006767 - | Fichier: 240516-MAGNY-PC | Echelle: 1/500eme | Date de diffusion: 13 09 2024 | i |
|                                                                                                          | contact@kisarchitecture.com                                                       | 1.0                      |                   | Date de dinasieni 10 00 2021  | i |