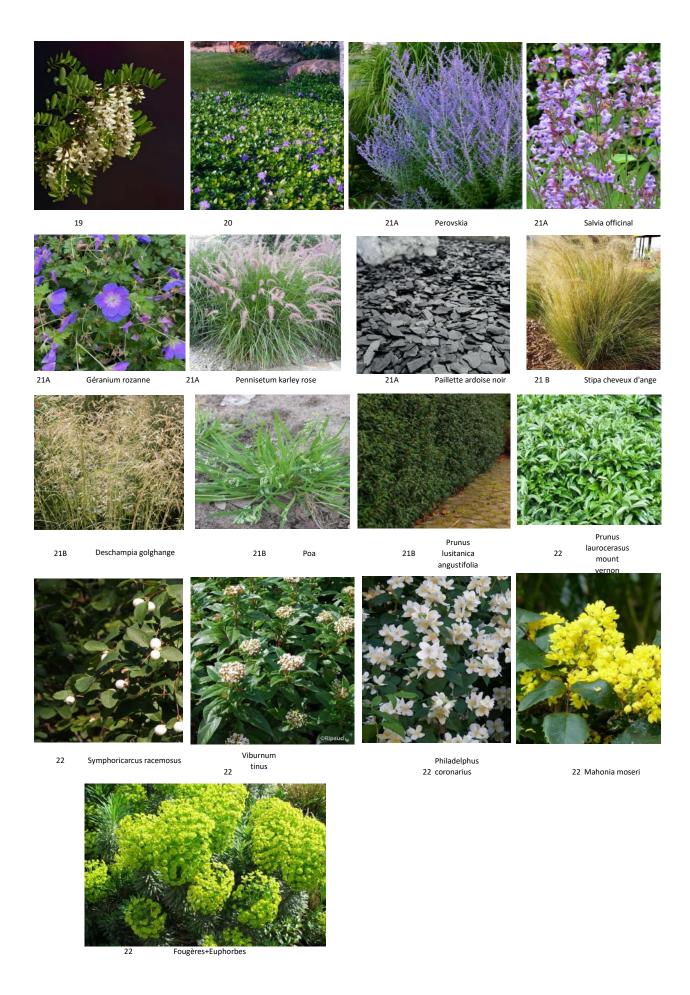

ARCHITECTE:

PLAN DES ABORDS DU PROJET

PC01A

| Numéros | Essences                         | Dimensions        | Туре                |
|---------|----------------------------------|-------------------|---------------------|
| 1       | Quercus Cerris                   | 10'               |                     |
| 2       | Alnus Cordata                    | 17'               |                     |
| 3       | Carpinus Betulus fastigiata      | 2'                |                     |
| 4       | Prunus Serrulata Kanzan          | 9'                |                     |
| 5       | Fagus Sylvatica                  | ht 150            | haie                |
| 6       | Taxus Baccata                    | ht60/80           | haie                |
| 7       | Carpinus Betulus fastigiata      | ht 125            | haie                |
| 8       | Prunus Serrulata Solitaire       | 300/350           |                     |
| 9       | Hedera arborescens nana          |                   | lierre en tapis     |
|         | Choisya ternata                  | 10'               |                     |
| 10      | Locinera maackii                 | 10'               |                     |
| 10      | Cornus mas                       | 10'               |                     |
|         | Cornus Kousa                     | 10'               |                     |
| 11      | Hakonechloa                      |                   | graminée en tapis   |
| 12      | Ligustrum japonicum              | ht 120            | haie                |
| 13      | Rosiers Opalia Blanc             |                   |                     |
| 14      | Lonicera pileata                 |                   | en tapis            |
| 15      | Hydrangea quercifolia            |                   |                     |
| 16      | Hellebore                        |                   | en tapis            |
| 17      | Carpinus Betulus                 | ht 200 x larg 60  |                     |
| 18      | Carpinus Betulus                 | ht 150 x larg 120 |                     |
| 19      | Robinia pseudo acacia            | 8'                |                     |
| 20      | Vinca Minor                      |                   | tapis de pervenches |
|         | Perovskia                        |                   |                     |
| 21A     | Salvia officinal                 |                   |                     |
| ZIA     | Géranium rozanne                 |                   |                     |
|         | Pennisetum karley rose           |                   |                     |
|         | Tapis de paillette ardoise noir  |                   |                     |
|         | Stipa cheveux d'ange             |                   |                     |
| 21B     | Deschampia golghange             |                   |                     |
|         | Poa                              |                   |                     |
|         | Prunus lusitanica angustifolia   | ht200x100         |                     |
|         | Prunus laurocerasus mount vernon | 10'               |                     |
|         | Symphoricarcus racemosus         | 10'               |                     |
| 22      | Viburnum tinus                   | 10'               |                     |
| 22      | Philadelphus coronarius          | 10'               |                     |
|         | Mahonia moseri                   | 10'               |                     |
|         | Fougères+Euphorbes               |                   |                     |

## REPORTAGE PHOTOGRAPHIQUE- ESSENCES A PLANTER