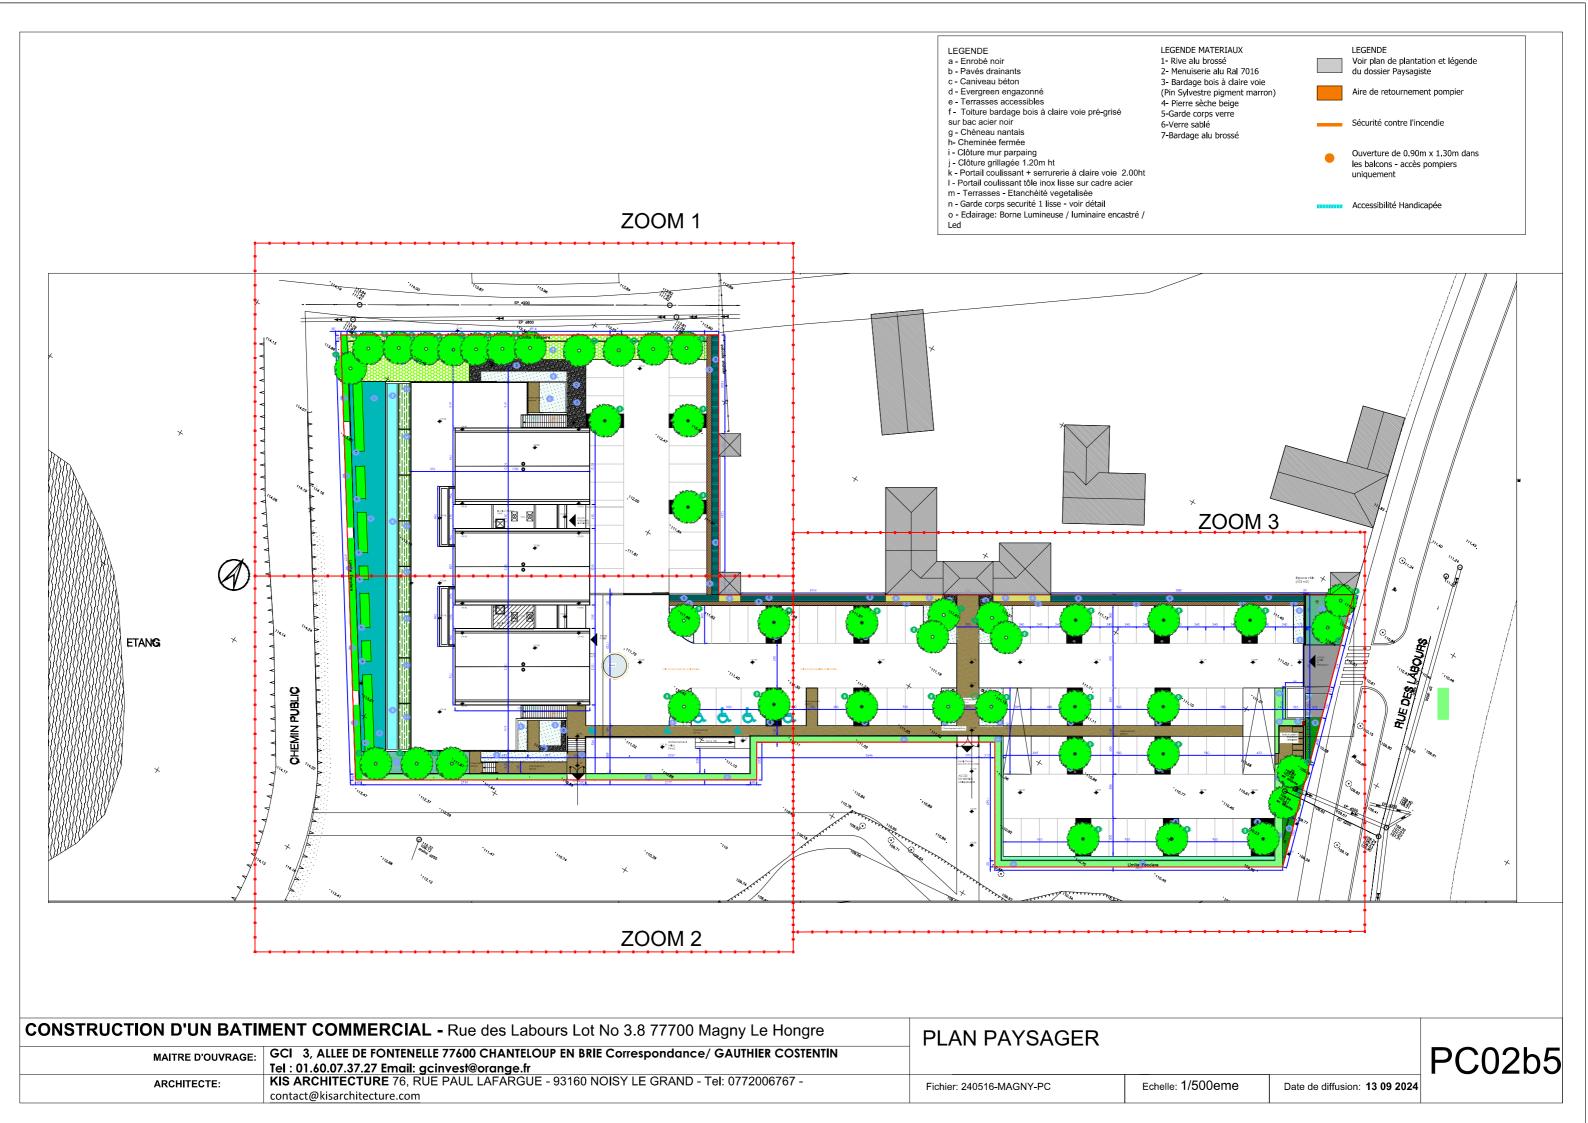

| Tel: 01.60.07.37.27 Email: gcinvest@orange.fr                                     |                          |                   |                               |   |
| ARCHITECTE:                                                                                              | KIS ARCHITECTURE 76, RUE PAUL LAFARGUE - 93160 NOISY LE GRAND - Tel: 0772006767 - | Fichier: 240516-MAGNY-PC | Echelle: 1/500eme | Date de diffusion: 13 09 2024 | i |
|                                                                                                          | contact@kisarchitecture.com                                                       | 1.0                      |                   | Date de dinasieni 10 00 2021  | i |

PC02a1







| CONSTRUCTION D'UN BATIMENT COMMERCIAL - Rue des Labours Lot No 3.8 77700 Magny Le Hon |                                                                                        |  |
|---------------------------------------------------------------------------------------|----------------------------------------------------------------------------------------|--|
| MAITRE D'OUVRAGE:                                                                     | GCI 3, ALLEE DE FONTENELLE 77600 CHANTELOUP EN BRIE Correspondance/ GAUTHIER COSTENTIN |  |

ARCHITECTE:

PLAN DES ABORDS DU PROJET

PC01A











| Numéros | Essences                         | Dimensions        | Туре                |
|---------|----------------------------------|-------------------|---------------------|
| 1       |