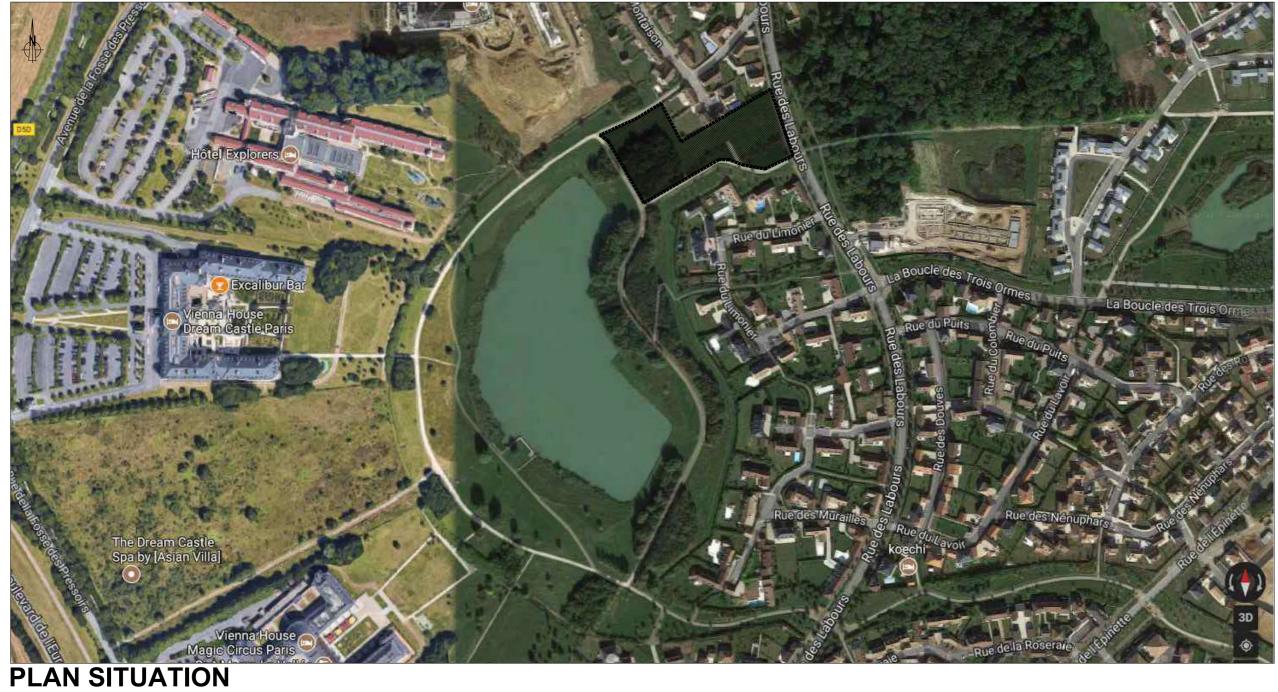

Signature du (des) demandeur(s)

Gauthier COSTENTIN Investissements 3 allée de Fontenelle 77600 CHANTELOUP EN BRIE

Tél: 01.60.07.37.27

|  | CONSTRUCTION D'UN BATIMENT COMMERCIAL - Rue des Labours Lot No 3.8 77700 Magny Le Hongre  MAITRE D'OUVRAGE:   GCI   3, ALLEE DE FONTENELLE 77600 CHANTELOUP EN BRIE Correspondance / GAUTHIER COSTENTIN  Tel : 01.60.07.37.27 Email: gcinvest@orange.fr |                                                                                                               | PLAN DE SITUATION        |          |                               |   |
|--|---------------------------------------------------------------------------------------------------------------------------------------------------------------------------------------------------------------------------------------------------------|---------------------------------------------------------------------------------------------------------------|--------------------------|----------|-------------------------------|---|
|  |                                                                                                                                                                                                                                                         |                                                                                                               |                          |          |                               |   |
|  | ARCHITECTE:                                                                                                                                                                                                                                             | KIS ARCHITECTURE 76, RUE PAUL LAFARGUE - 93160 NOISY LE GRAND - Tel: 0772006767 - contact@kisarchitecture.com | Fichier: 240516-MAGNY-PC | Echelle: | Date de diffusion: 13 09 2024 | ŀ |