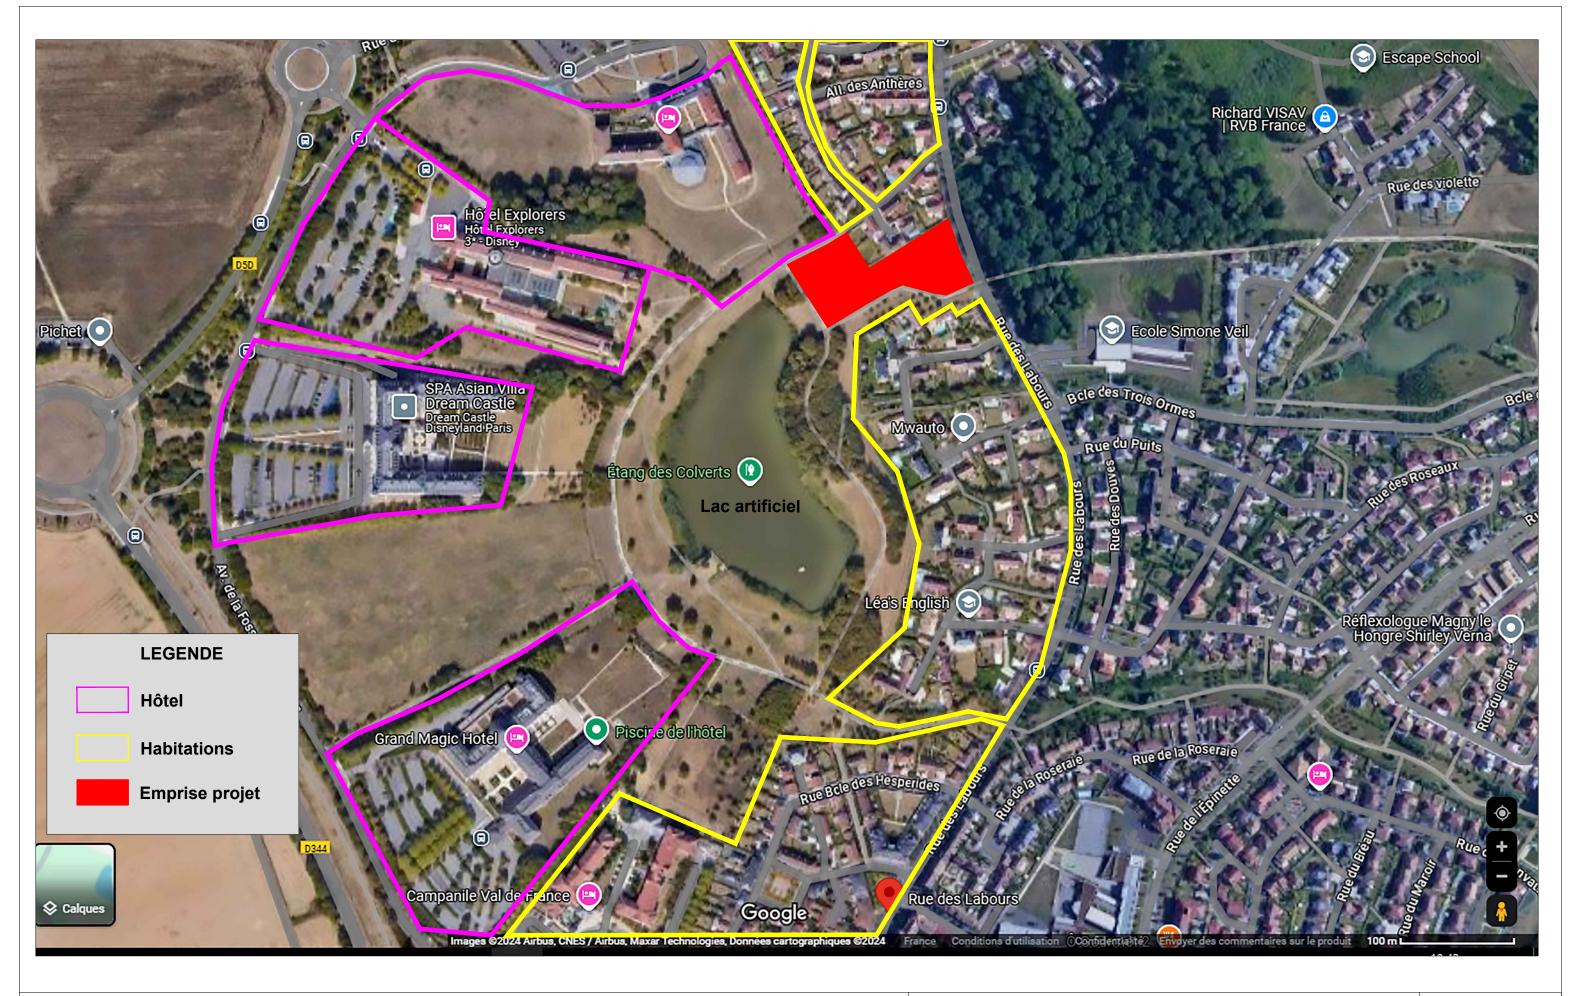

|     | Dimensions et caractéristiques du projet et superficie globale d<br>unités de mesure utilisées                                                             | e l'opération - préciser          |
|-----|------------------------------------------------------------------------------------------------------------------------------------------------------------|-----------------------------------|
|     | Grandeurs caractéristiques du projet                                                                                                                       | Valeurs                           |
|     |                                                                                                                                                            |                                   |
| 4.6 | Localisation du projet                                                                                                                                     |                                   |
|     | Adresse et commune d'implantation                                                                                                                          |                                   |
|     | Numéro : Voie :                                                                                                                                            |                                   |
|     | Lieu-dit :                                                                                                                                                 |                                   |
|     | Localité :                                                                                                                                                 |                                   |
|     | Code postal : BP : Cedex :                                                                                                                                 |                                   |
|     | Coordonées géographiques <sup>[1]</sup>                                                                                                                    |                                   |
|     | Long. : ° , " Lat. :                                                                                                                                       |                                   |
|     | Pour les catégories 5° a), 6° a), b) et c), 7°a), 9°a), 10°,11°a) b),12°,13°, 22°, 32°, a), b) de l'annexe à l'article R. 122-2 du code de l'environnement | 33°, 34°, 35°, 36°, 37°, 38°, 43° |
|     | Point de départ : Long. : ° " Lat. : °                                                                                                                     | 31                                |
|     | Point de d'arrivée : Long. : ° " Lat. : ° !                                                                                                                | , " "                             |
|     | Communes traversées :                                                                                                                                      |                                   |
|     |                                                                                                                                                            |                                   |
|     | Précisez le document d'urbanisme en vigueur et les zonages auxquels le proj                                                                                | et est soumis :                   |
|     |                                                                                                                                                            |                                   |
|     | i Joignez à votre demande les annexes n°2 à 6.                                                                                                             |                                   |
| 4.7 | S'agit-il d'une modification/extension d'une installation ou d'un                                                                                          | ouvrage existant?                 |
|     | Oui Non                                                                                                                                                    |                                   |
|     | 4.7.1 Si oui, cette installation ou cet ouvrage avait-il fait l'objet d environnementale ?                                                                 | 'une évaluation                   |
|     | □ Oui □ Non                                                                                                                                                |                                   |
|     |                                                                                                                                                            |                                   |
|     |                                                                                                                                                            |                                   |
|     |                                                                                                                                                            |                                   |