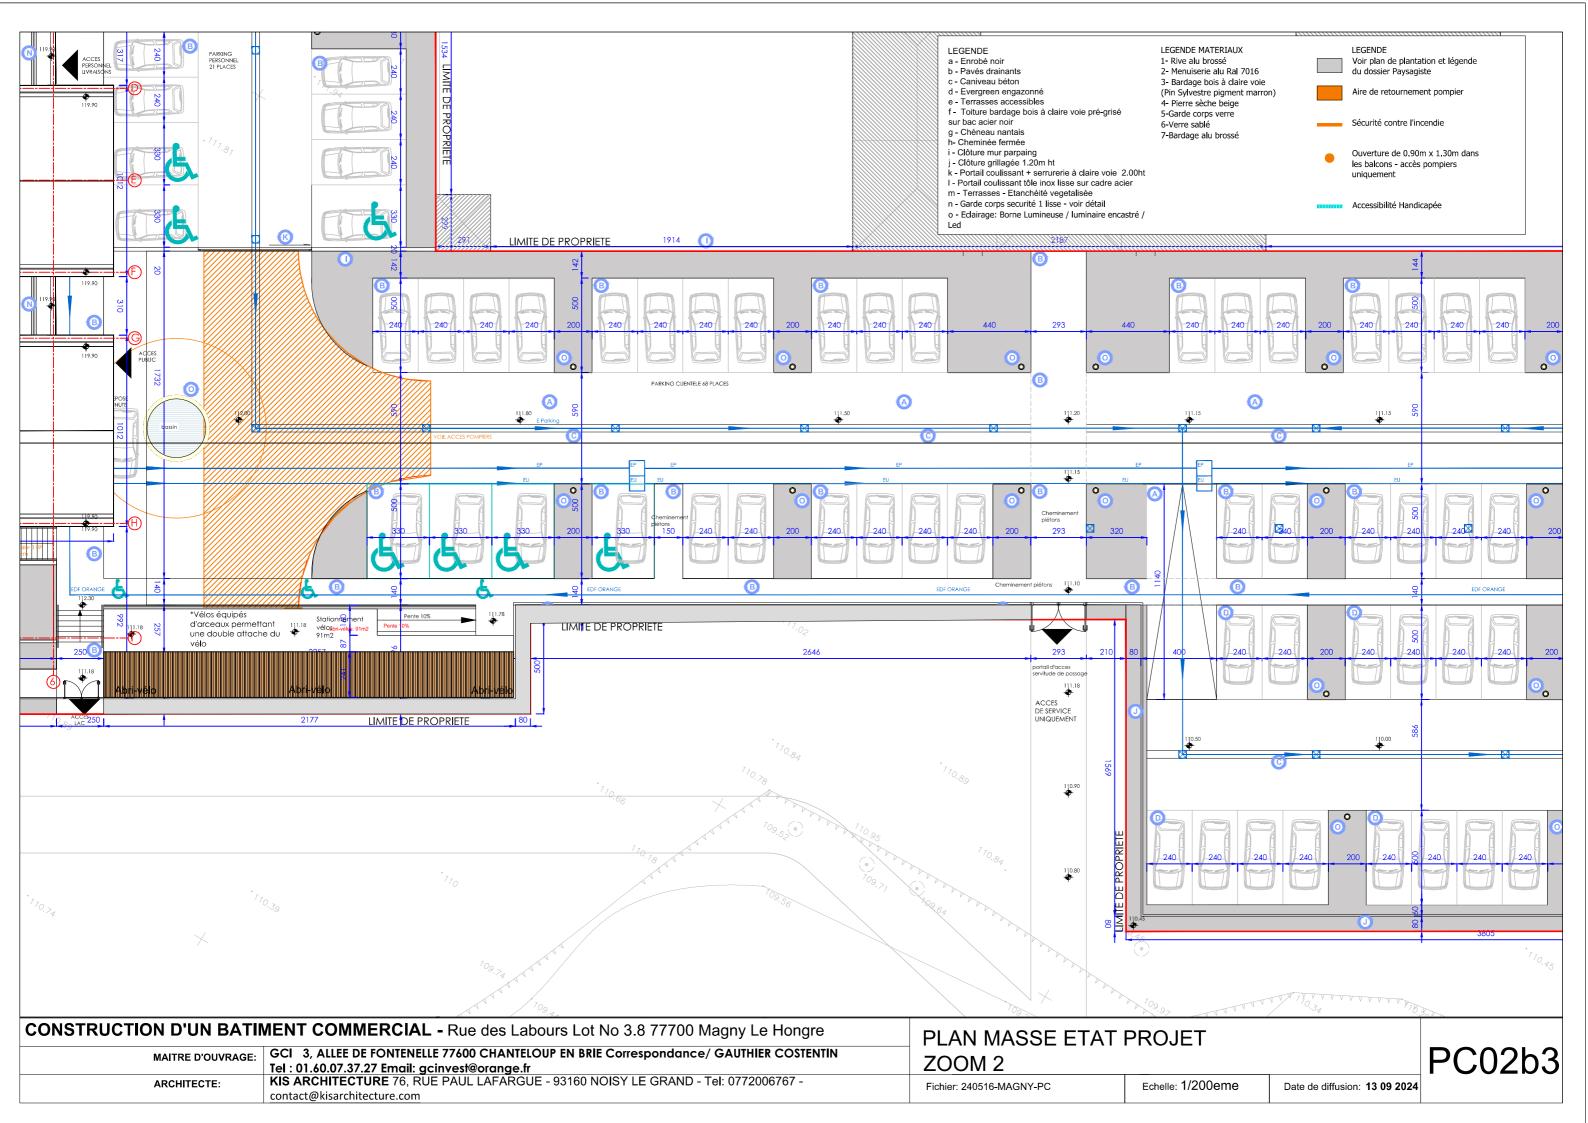

|                                                                                                                                                         | CONSTRUCTION D'UN BATIMENT COMMERCIAL - Rue des Labours Lot No 3.8 77700 Magny Le Hongre |  |  |  |
|---------------------------------------------------------------------------------------------------------------------------------------------------------|------------------------------------------------------------------------------------------|--|--|--|
| MAITRE D'OUVRAGE: GCI 3, ALLEE DE FONTENELLE 77600 CHANTELOUP EN BRIE Correspondance/ GAUTHIER COSTENTIN Tel : 01.60.07.37.27 Email: gcinvest@orange.fr |                                                                                          |  |  |  |
| ARCHITECTE: KIS ARCHITECTURE 76, RUE PAUL LAFARGUE - 93160 NOISY LE GRAND - Tel: 0772006767 - contact@kisarchitecture.com                               |                                                                                          |  |  |  |

PLAN MASSE ETAT PROJETE

Fichier: 240516-MAGNY-PC Echelle: 1/500eme

PC02b1

Date de diffusion: 13 09 2024

| CONSTRUCTION D'UN BATI                                                                                   | PLAN MASSE ETAT EXISTANT                                                          |                          |                   | İ                             |   |
|----------------------------------------------------------------------------------------------------------|-----------------------------------------------------------------------------------|--------------------------|-------------------|-------------------------------|---|
| MAITRE D'OUVRAGE: GCI 3, ALLEE DE FONTENELLE 77600 CHANTELOUP EN BRIE Correspondance/ GAUTHIER COSTENTIN |                                                                                   |                          |                   |                               |   |
|                                                                                                          | Tel: 01.60.07.37.27 Email: gcinvest@orange.fr                                     |                          |                   |                               |   |
| ARCHITECTE:                                                                                              | KIS ARCHITECTURE 76, RUE PAUL LAFARGUE - 93160 NOISY LE GRAND - Tel: 0772006767 - | Fichier: 240516-MAGNY-PC | Echelle: 1/500eme | Date de diffusion: 13 09 2024 | i |
|                                                                                                          | contact@kisarchitecture.com                                                       | 1.0                      |                   | Date de dinasieni 10 00 2021  | i |