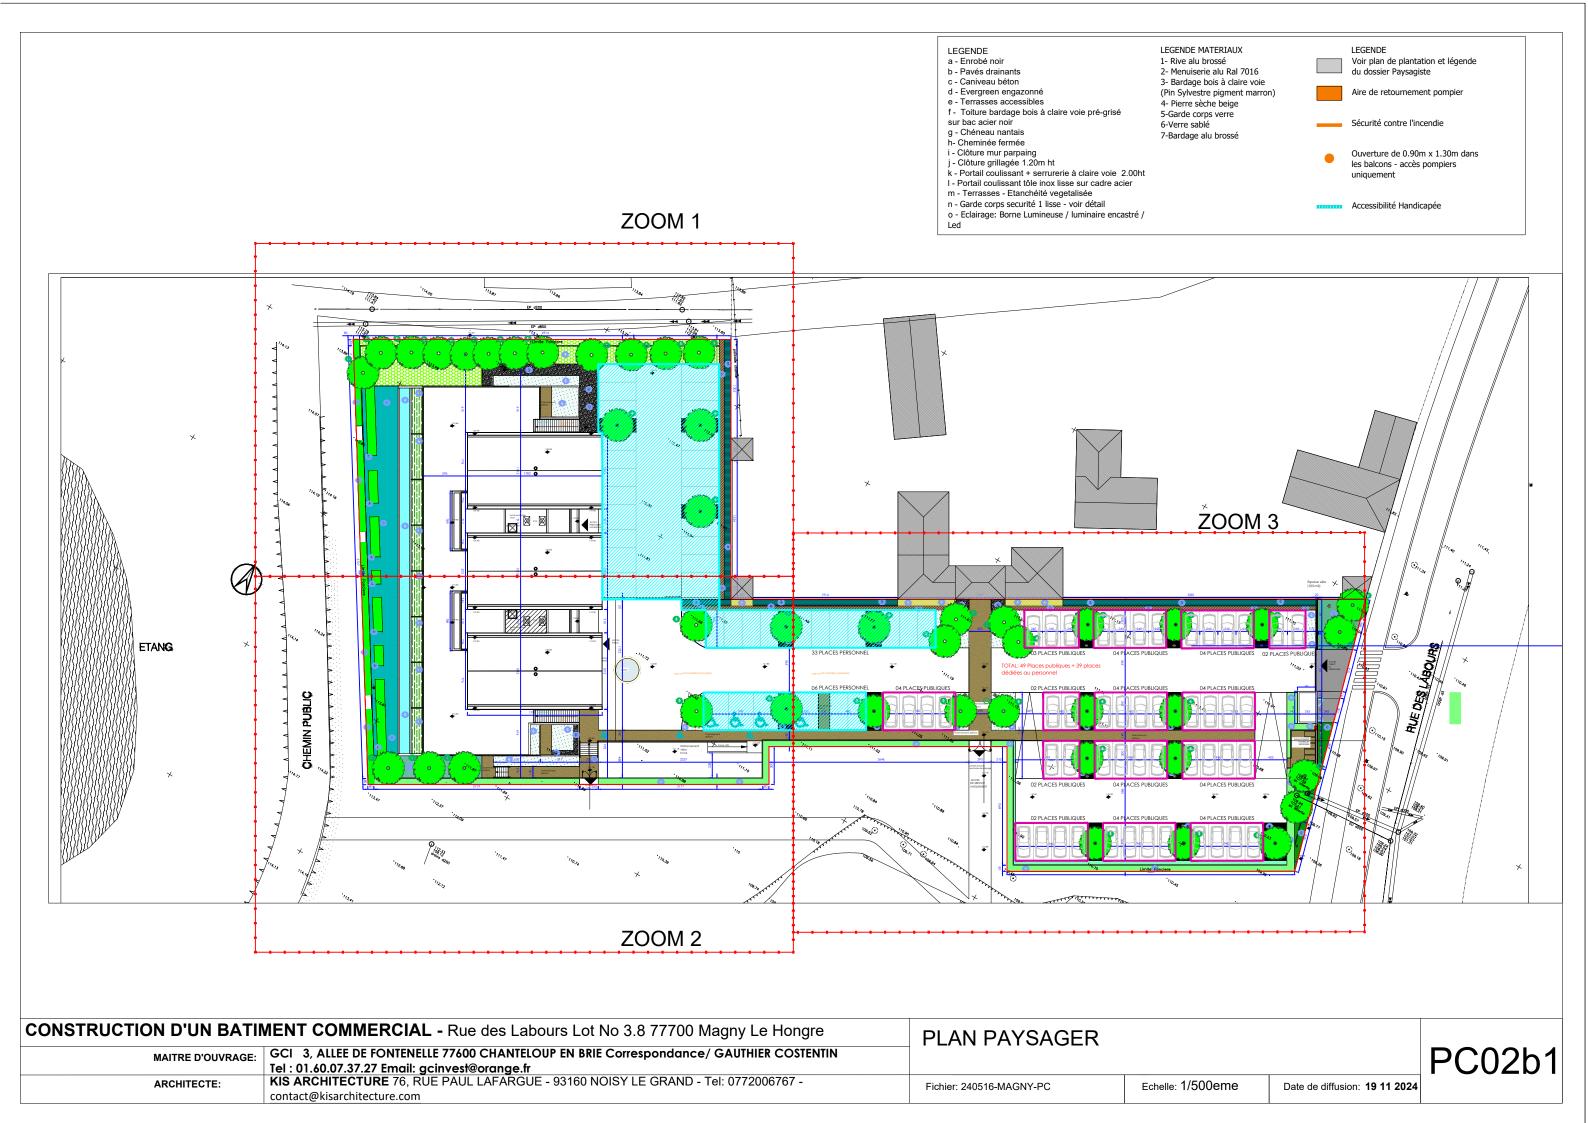

PLAN MASSE ETAT PROJETE

Fichier: 240516-MAGNY-PC Echelle: 1/500eme

PC02b1

Date de diffusion: 13 09 2024

| CONSTRUCTION D'UN BATI                                                                                   | PLAN MASSE ETAT EXISTANT                                                          |                          |                   | İ                             |   |
|----------------------------------------------------------------------------------------------------------|-----------------------------------------------------------------------------------|--------------------------|-------------------|-------------------------------|---|
| MAITRE D'OUVRAGE: GCI 3, ALLEE DE FONTENELLE 77600 CHANTELOUP EN BRIE Correspondance/ GAUTHIER COSTENTIN |                                                                                   |                          |                   |                               |   |
|                                                                                                          | Tel: 01.60.07.37.27 Email: gcinvest@orange.fr                                     |                          |                   |                               |   |
| ARCHITECTE:                                                                                              | KIS ARCHITECTURE 76, RUE PAUL LAFARGUE - 93160 NOISY LE GRAND - Tel: 0772006767 - | Fichier: 240516-MAGNY-PC | Echelle: 1/500eme | Date de diffusion: 13 09 2024 | i |
|                                                                                                          | contact@kisarchitecture.com                                                       | 1.0                      |                   | Date de dinasieni 10 00 2021  | i |