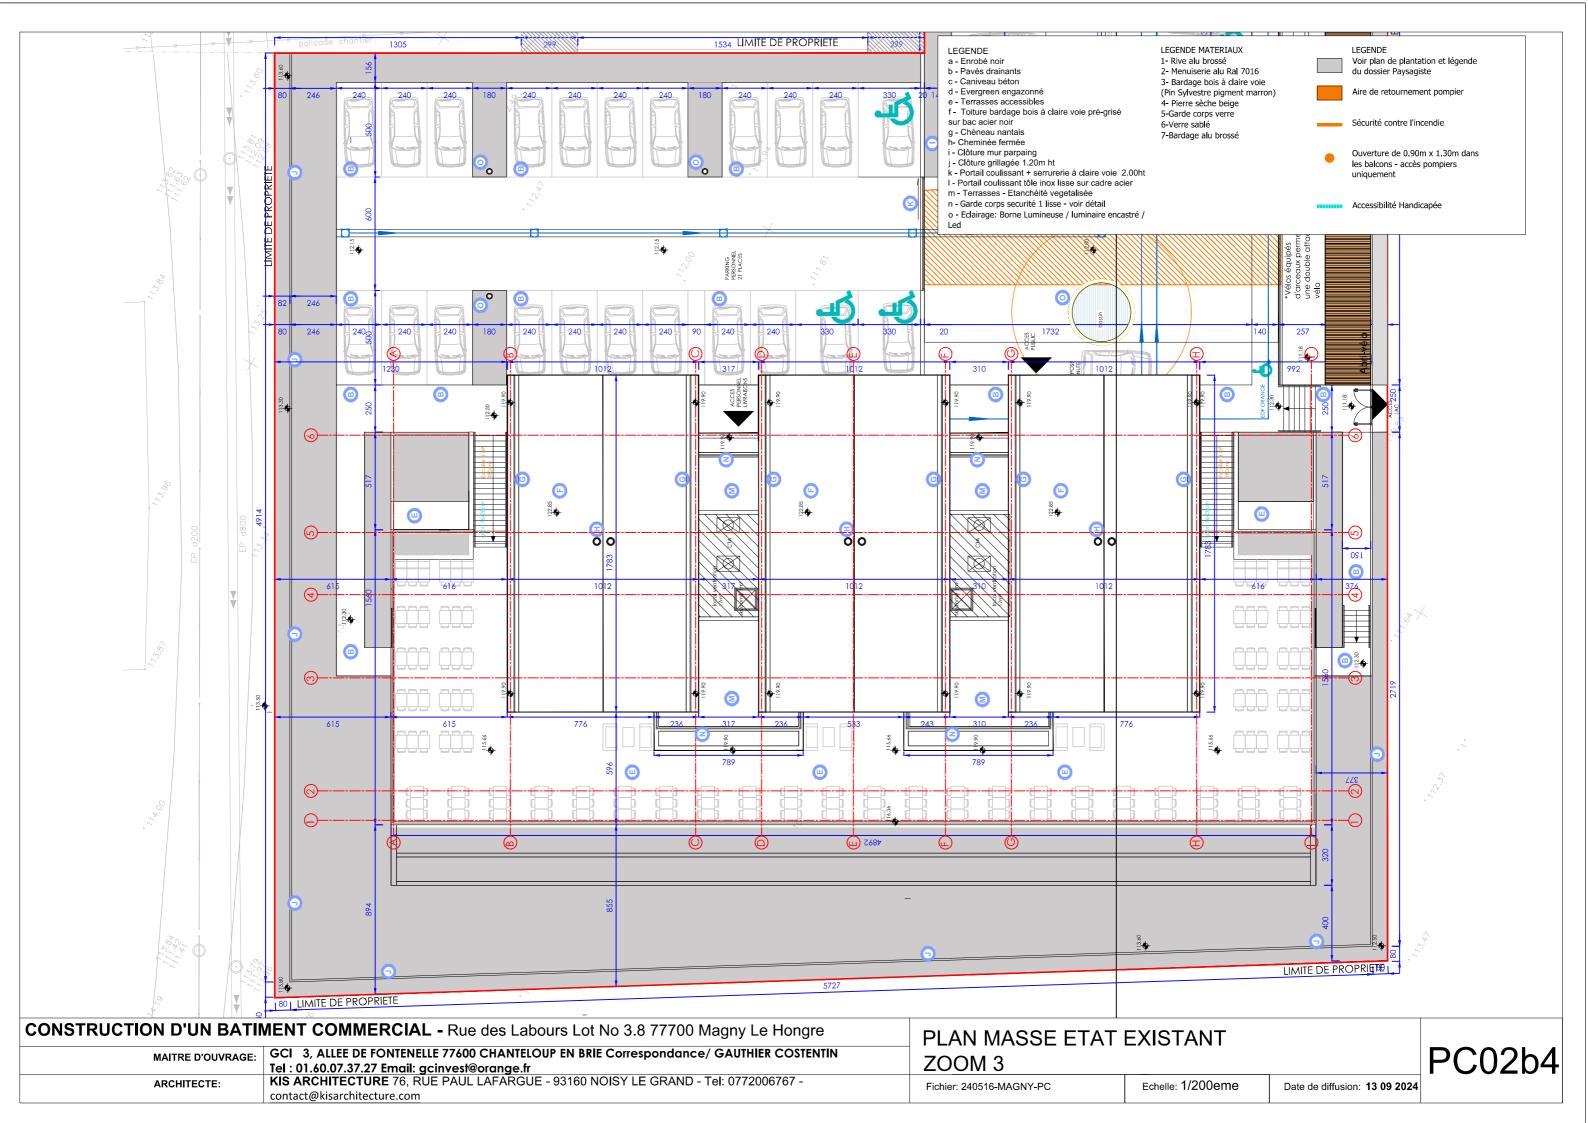

PLAN MASSE ETAT PROJETE

Fichier: 240516-MAGNY-PC Echelle: 1/500eme

PC02b1

Date de diffusion: 13 09 2024

| CONSTRUCTION D'UN BATI                                                                                   | PLAN MASSE ETAT EXISTANT                                                          |                          |                   | İ                             |   |
|----------------------------------------------------------------------------------------------------------|-----------------------------------------------------------------------------------|--------------------------|-------------------|-------------------------------|---|
| MAITRE D'OUVRAGE: GCI 3, ALLEE DE FONTENELLE 77600 CHANTELOUP EN BRIE Correspondance/ GAUTHIER COSTENTIN |                                                                                   |                          |                   |                               |   |
|                                                                                                          | Tel: 01.60.07.37.27 Email: gcinvest@orange.fr                                     |                          |                   |                               |   |
| ARCHITECTE:                                                                                              | KIS ARCHITECTURE 76, RUE PAUL LAFARGUE - 93160 NOISY LE GRAND - Tel: 0772006767 - | Fichier: 240516-MAGNY-PC | Echelle: 1/500eme | Date de diffusion: 13 09 2024 | i |
|                                                                                                          | contact@kisarchitecture.com                                                       | 1.0                      |                   | Date de dinasieni 10 00 2021  | i |