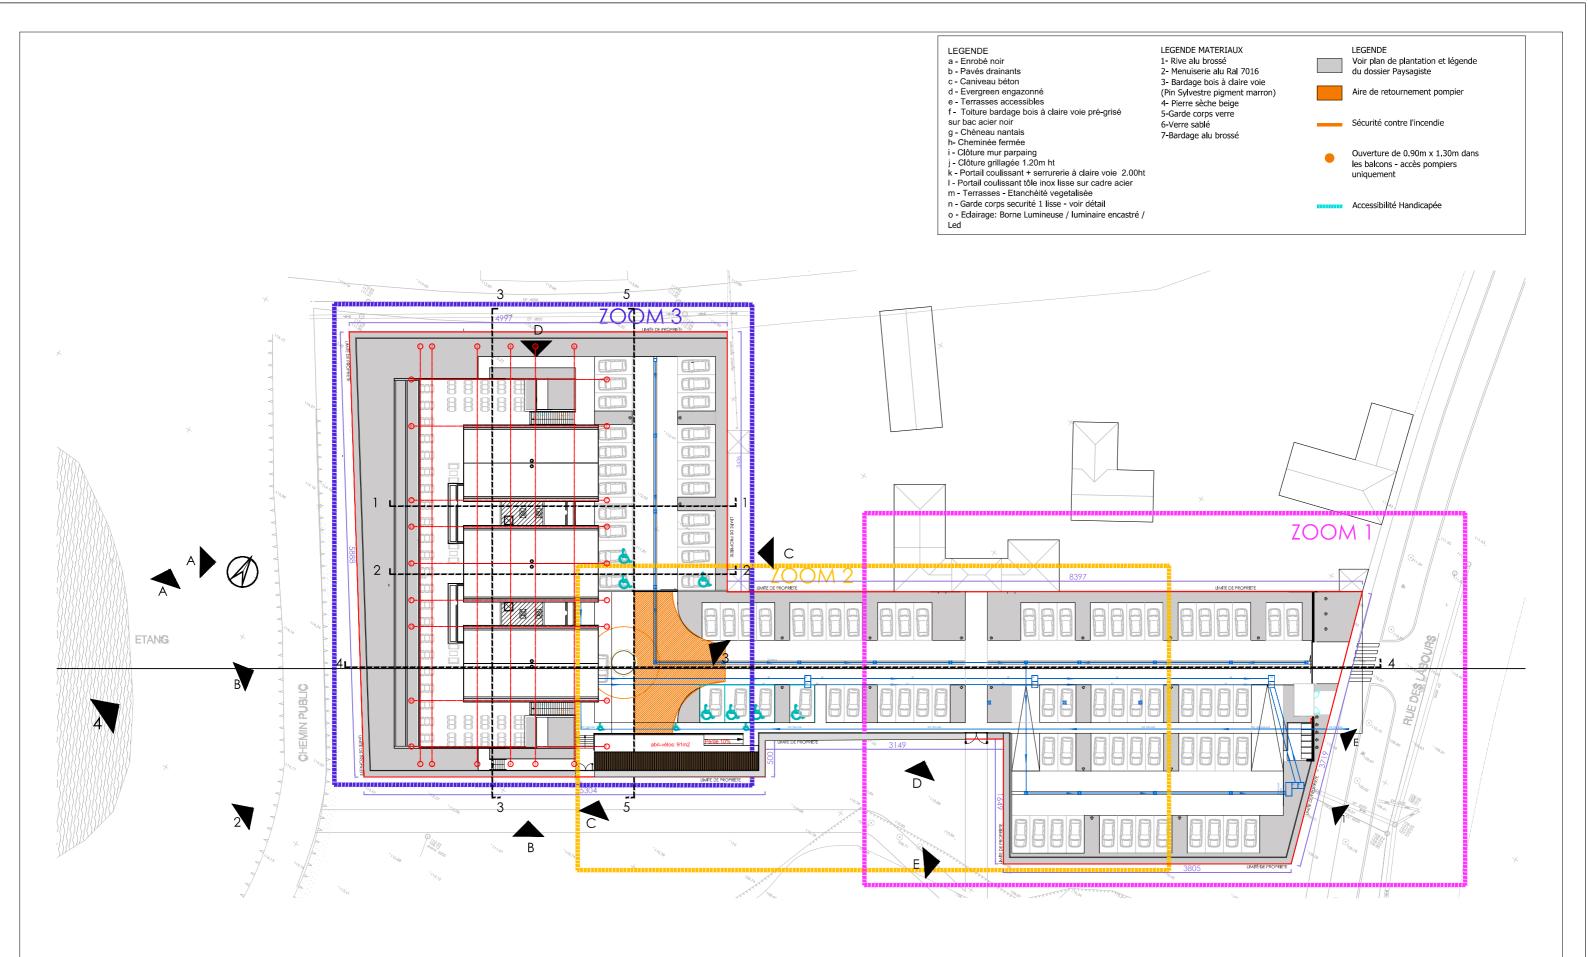

|                                                                                                                                                         | CONSTRUCTION D'UN BATIMENT COMMERCIAL - Rue des Labours Lot No 3.8 77700 Magny Le Hongre |  |  |  |
|---------------------------------------------------------------------------------------------------------------------------------------------------------|------------------------------------------------------------------------------------------|--|--|--|
| MAITRE D'OUVRAGE: GCI 3, ALLEE DE FONTENELLE 77600 CHANTELOUP EN BRIE Correspondance/ GAUTHIER COSTENTIN Tel : 01.60.07.37.27 Email: gcinvest@orange.fr |                                                                                          |  |  |  |
| ARCHITECTE: KIS ARCHITECTURE 76, RUE PAUL LAFARGUE - 93160 NOISY LE GRAND - Tel: 0772006767 - contact@kisarchitecture.com                               |                                                                                          |  |  |  |

PLAN MASSE ETAT PROJETE

Fichier: 240516-MAGNY-PC Echelle: 1/500eme

PC02b1

Date de diffusion: 13 09 2024

| CONSTRUCTION D'UN BATI                                                                                   | PLAN MASSE ETAT EXISTANT                                                          |                          |                   | İ                             |   |
|----------------------------------------------------------------------------------------------------------|-----------------------------------------------------------------------------------|--------------------------|-------------------|-------------------------------|---|
| MAITRE D'OUVRAGE: GCI 3, ALLEE DE FONTENELLE 77600 CHANTELOUP EN BRIE Correspondance/ GAUTHIER COSTENTIN |                                                                                   |                          |                   |                               |   |
|                                                                                                          | Tel: 01.60.07.37.27 Email: gcinvest@orange.fr                                     |                          |                   |                               |   |
| ARCHITECTE:                                                                                              | KIS ARCHITECTURE 76, RUE PAUL LAFARGUE - 93160 NOISY LE GRAND - Tel: 0772006767 - | Fichier: 240516-MAGNY-PC | Echelle: 1/500eme | Date de diffusion: 13 09 2024 | i |
|                                                                                                          | contact@kisarchitecture.com                                                       | 1.0                      |                   | Date de dinasieni 10 00 2021  | i |