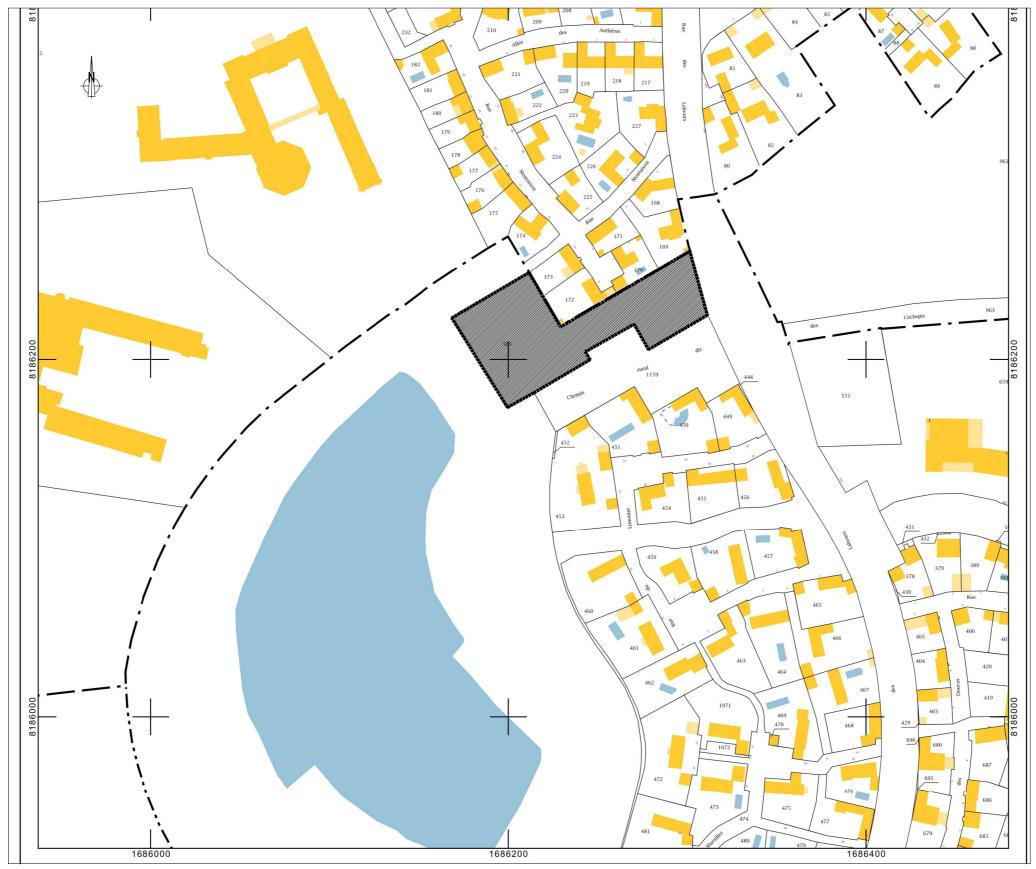

PC01a

**PLAN CADASTRE** 

| CONSTRUCTION D'UN BATIMENT COMMERCIAL - Rue des Labours Lot No 3.8 77700 Magny Le Hongre |                                                                                                                                                         | PLAN CADASTRE            |          |                               |   |
|------------------------------------------------------------------------------------------|---------------------------------------------------------------------------------------------------------------------------------------------------------|--------------------------|----------|-------------------------------|---|
| MAITRE D'OUVRAGE:                                                                        | MAITRE D'OUVRAGE: GCI 3, ALLEE DE FONTENELLE 77600 CHANTELOUP EN BRIE Correspondance/ GAUTHIER COSTENTIN Tel : 01.60.07.37.27 Email: gcinvest@orange.fr |                          |          |                               | F |
| ARCHITECTE:                                                                              | KIS ARCHITECTURE 76, RUE PAUL LAFARGUE - 93160 NOISY LE GRAND - Tel: 0772006767 - contact@kisarchitecture.com                                           | Fichier: 240516-MAGNY-PC | Echelle: | Date de diffusion: 13 09 2024 | 1 |