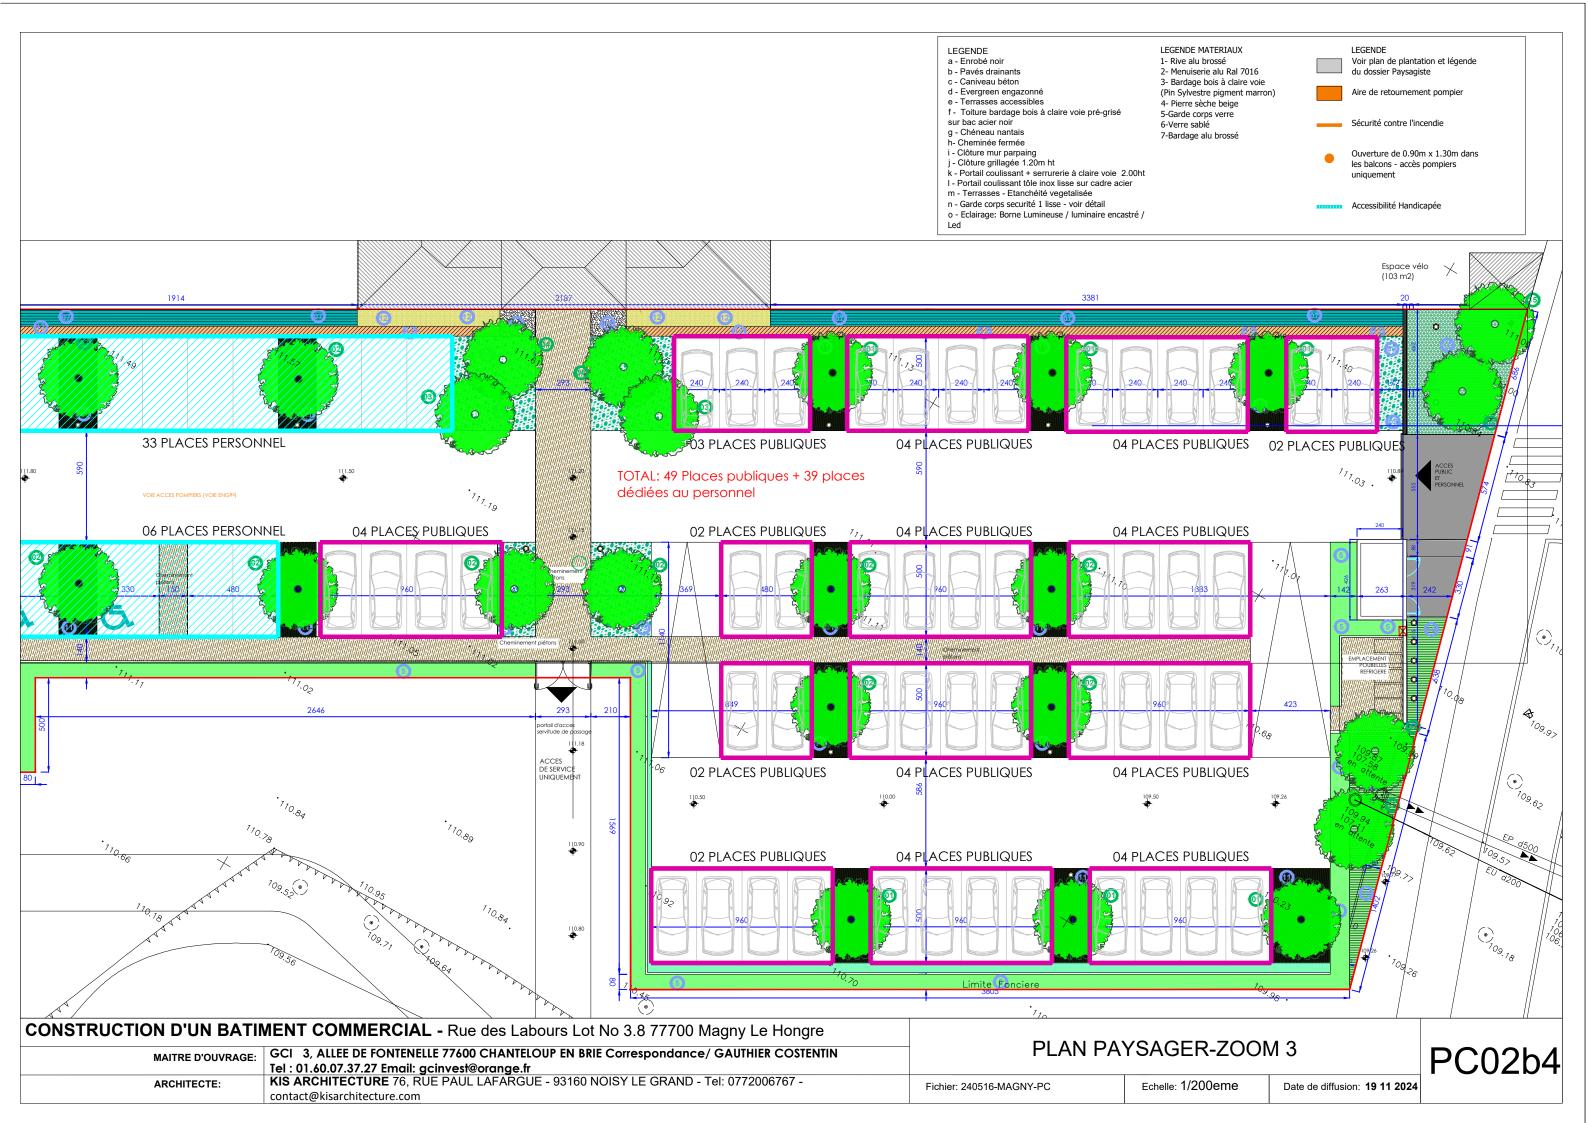

| contact@kisarchitecture.com                                                       | 1.0                      |                   | Date de dinasieni 10 00 2021  | i |

PC02a1







| CONSTRUCTION D'UN BATIMENT COMMERCIAL - Rue des Labours Lot No 3.8 77700 Magny Le Hon |                                                                                        |  |
|---------------------------------------------------------------------------------------|----------------------------------------------------------------------------------------|--|
| MAITRE D'OUVRAGE:                                                                     | GCI 3, ALLEE DE FONTENELLE 77600 CHANTELOUP EN BRIE Correspondance/ GAUTHIER COSTENTIN |  |

ARCHITECTE:

PLAN DES ABORDS DU PROJET

PC01A











| Numéros | Essences                         | Dimensions        | Туре                |
|---------|----------------------------------|-------------------|---------------------|
| 1       | Quercus Cerris                   | 10'               |                     |
| 2       | Alnus Cordata                    | 17'               |                     |
| 3       | Carpinus Betulus fastigiata      | 2'                |                     |
| 4       | Prunus Serrulata Kanzan          | 9'                |                     |
| 5       | Fagus Sylvatica                  | ht 150            | haie                |
| 6       | Taxus Baccata                    | ht60/80           | haie                |
| 7       | Carpinus Betulus fastigiata      | ht 125            | haie