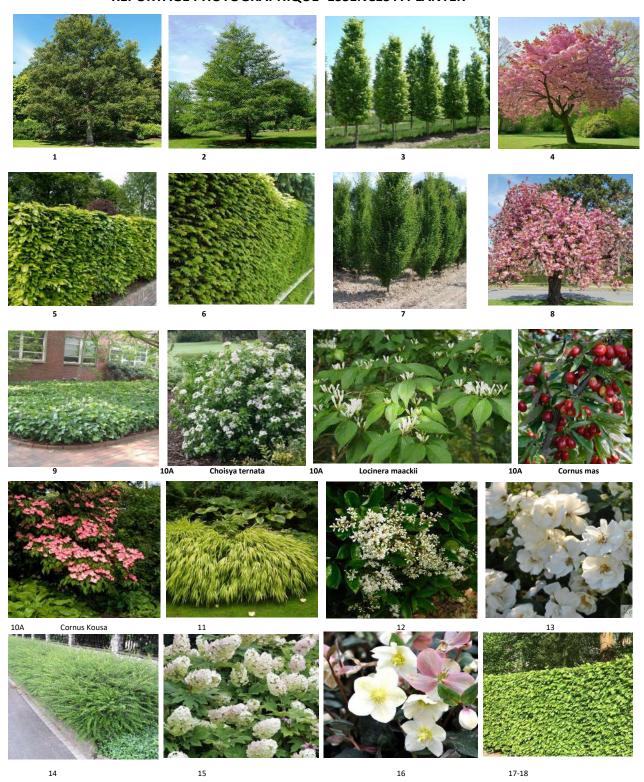

ARCHITECTE:

PLAN DES ABORDS DU PROJET

PC01A

| Numéros | Essences                         | Dimensions        | Туре                |
|---------|----------------------------------|-------------------|---------------------|
| 1       | Quercus Cerris                   | 10'               |                     |
| 2       | Alnus Cordata                    | 17'               |                     |
| 3       | Carpinus Betulus fastigiata      | 2'                |                     |
| 4       | Prunus Serrulata Kanzan          | 9'                |                     |
| 5       | Fagus Sylvatica                  | ht 150            | haie                |
| 6       | Taxus Baccata                    | ht60/80           | haie                |
| 7       | Carpinus Betulus fastigiata      | ht 125            | haie                |
| 8       | Prunus Serrulata Solitaire       | 300/350           |                     |
| 9       | Hedera arborescens nana          |                   | lierre en tapis     |
|         | Choisya ternata                  | 10'               |                     |
| 10      | Locinera maackii                 | 10'               |                     |
| 10      | Cornus mas                       | 10'               |                     |
|         | Cornus Kousa                     | 10'               |                     |
| 11      | Hakonechloa                      |                   | graminée en tapis   |
| 12      | Ligustrum japonicum              | ht 120            | haie                |
| 13      | Rosiers Opalia Blanc             |                   |                     |
| 14      | Lonicera pileata                 |                   | en tapis            |
| 15      | Hydrangea quercifolia            |                   |                     |
| 16      | Hellebore                        |                   | en tapis            |
| 17      | Carpinus Betulus                 | ht 200 x larg 60  |                     |
| 18      | Carpinus Betulus                 | ht 150 x larg 120 |                     |
| 19      | Robinia pseudo acacia            | 8'                |                     |
| 20      | Vinca Minor                      |                   | tapis de pervenches |
|         | Perovskia                        |                   |                     |
| 21A     | Salvia officinal                 |                   |                     |
| ZIA     | Géranium rozanne                 |                   |                     |
|         | Pennisetum karley rose           |                   |                     |
|         | Tapis de paillette ardoise noir  |                   |                     |
|         | Stipa cheveux d'ange             |                   |                     |
| 21B     | Deschampia golghange             |                   |                     |
|         | Poa                              |                   |                     |
|         | Prunus lusitanica angustifolia   | ht200x100         |                     |
|         | Prunus laurocerasus mount vernon | 10'               |                     |
|         | Symphoricarcus racemosus         | 10'               |                     |
| 22      | Viburnum tinus                   | 10'               |                     |
| 22      | Philadelphus coronarius          | 10'               |                     |
|         | Mahonia moseri                   | 10'               |                     |
|         | Fougères+Euphorbes               |                   |                     |

## REPORTAGE PHOTOGRAPHIQUE- ESSENCES A PLANTER