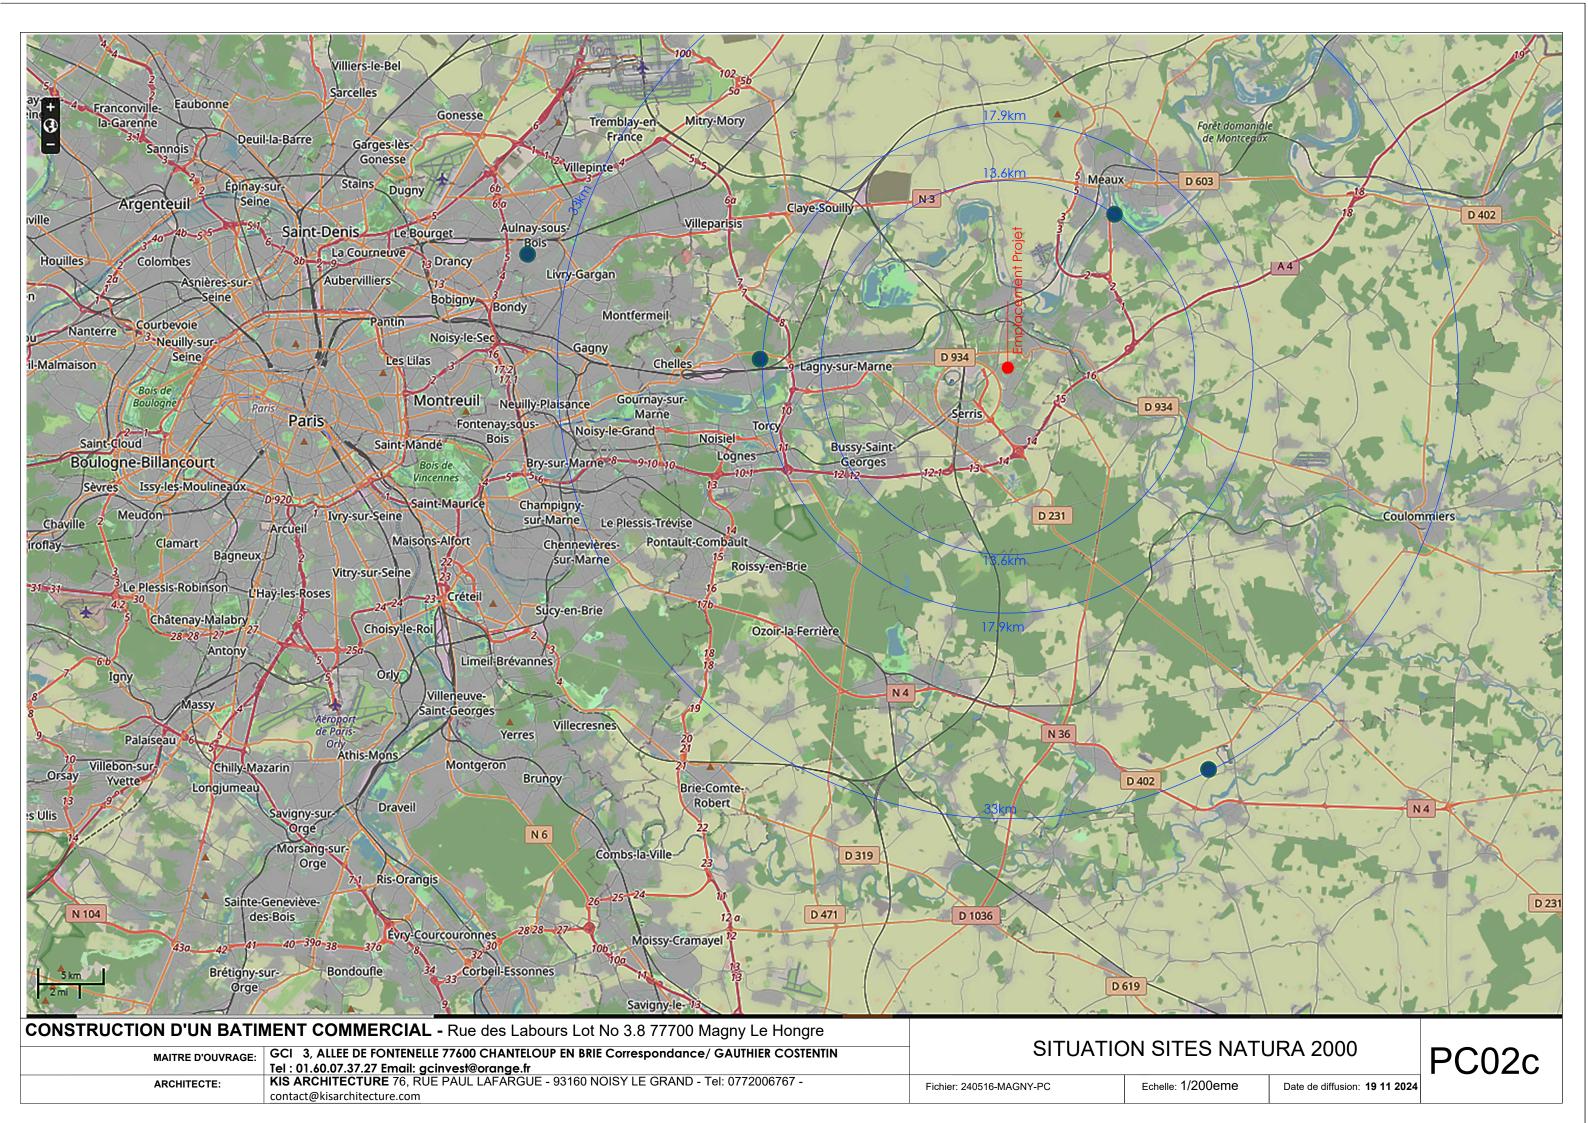

| Le projet se situe-t-il dans ou à proximité : | Oui | Non | Lequel et à quelle distance ? |
|-----------------------------------------------|-----|-----|-------------------------------|
| D'un site Natura 2000 ?                       |     |     |                               |
| D'un site classé ?                            |     |     |                               |