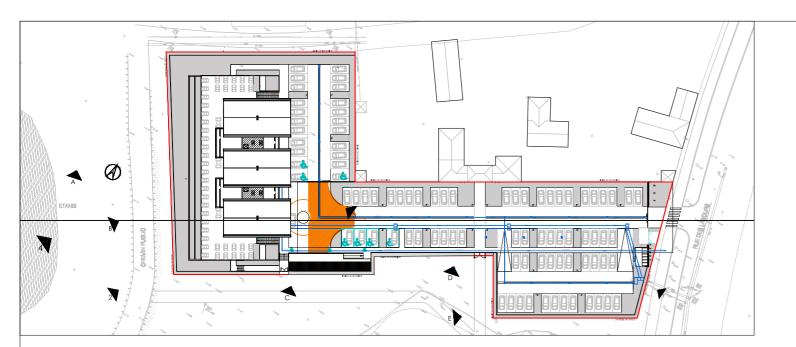

|                                                                                                                                                         | CONSTRUCTION D'UN BATIMENT COMMERCIAL - Rue des Labours Lot No 3.8 77700 Magny Le Hongre |  |  |  |
|---------------------------------------------------------------------------------------------------------------------------------------------------------|------------------------------------------------------------------------------------------|--|--|--|
| MAITRE D'OUVRAGE: GCI 3, ALLEE DE FONTENELLE 77600 CHANTELOUP EN BRIE Correspondance/ GAUTHIER COSTENTIN Tel : 01.60.07.37.27 Email: gcinvest@orange.fr |                                                                                          |  |  |  |
| ARCHITECTE: KIS ARCHITECTURE 76, RUE PAUL LAFARGUE - 93160 NOISY LE GRAND - Tel: 0772006767 - contact@kisarchitecture.com                               |                                                                                          |  |  |  |

PLAN MASSE ETAT PROJETE

Fichier: 240516-MAGNY-PC Echelle: 1/500eme

PC02b1

Date de diffusion: 13 09 2024

| CONSTRUCTION D'UN BATI                                                                                   | PLAN MASSE ETAT EXISTANT                                                          |                          |                   | İ                             |   |
|----------------------------------------------------------------------------------------------------------|-----------------------------------------------------------------------------------|--------------------------|-------------------|-------------------------------|---|
| MAITRE D'OUVRAGE: GCI 3, ALLEE DE FONTENELLE 77600 CHANTELOUP EN BRIE Correspondance/ GAUTHIER COSTENTIN |                                                                                   |                          |                   |                               |   |
|                                                                                                          | Tel: 01.60.07.37.27 Email: gcinvest@orange.fr                                     |                          |                   |                               |   |
| ARCHITECTE:                                                                                              | KIS ARCHITECTURE 76, RUE PAUL LAFARGUE - 93160 NOISY LE GRAND - Tel: 0772006767 - | Fichier: 240516-MAGNY-PC | Echelle: 1/500eme | Date de diffusion: 13 09 2024 | i |
|                                                                                                          | contact@kisarchitecture.com                                                       | 1.0                      |                   | Date de dinasieni 10 00 2021  | i |

PC02a1

| CONSTRUCTION D'UN BATIMENT COMMERCIAL - Rue des Labours Lot No 3.8 77700 Magny Le Hon |                                                                                        |  |
|---------------------------------------------------------------------------------------|----------------------------------------------------------------------------------------|--|
| MAITRE D'OUVRAGE:                                                                     | GCI 3, ALLEE DE FONTENELLE 77600 CHANTELOUP EN BRIE Correspondance/ GAUTHIER COSTENTIN |  |