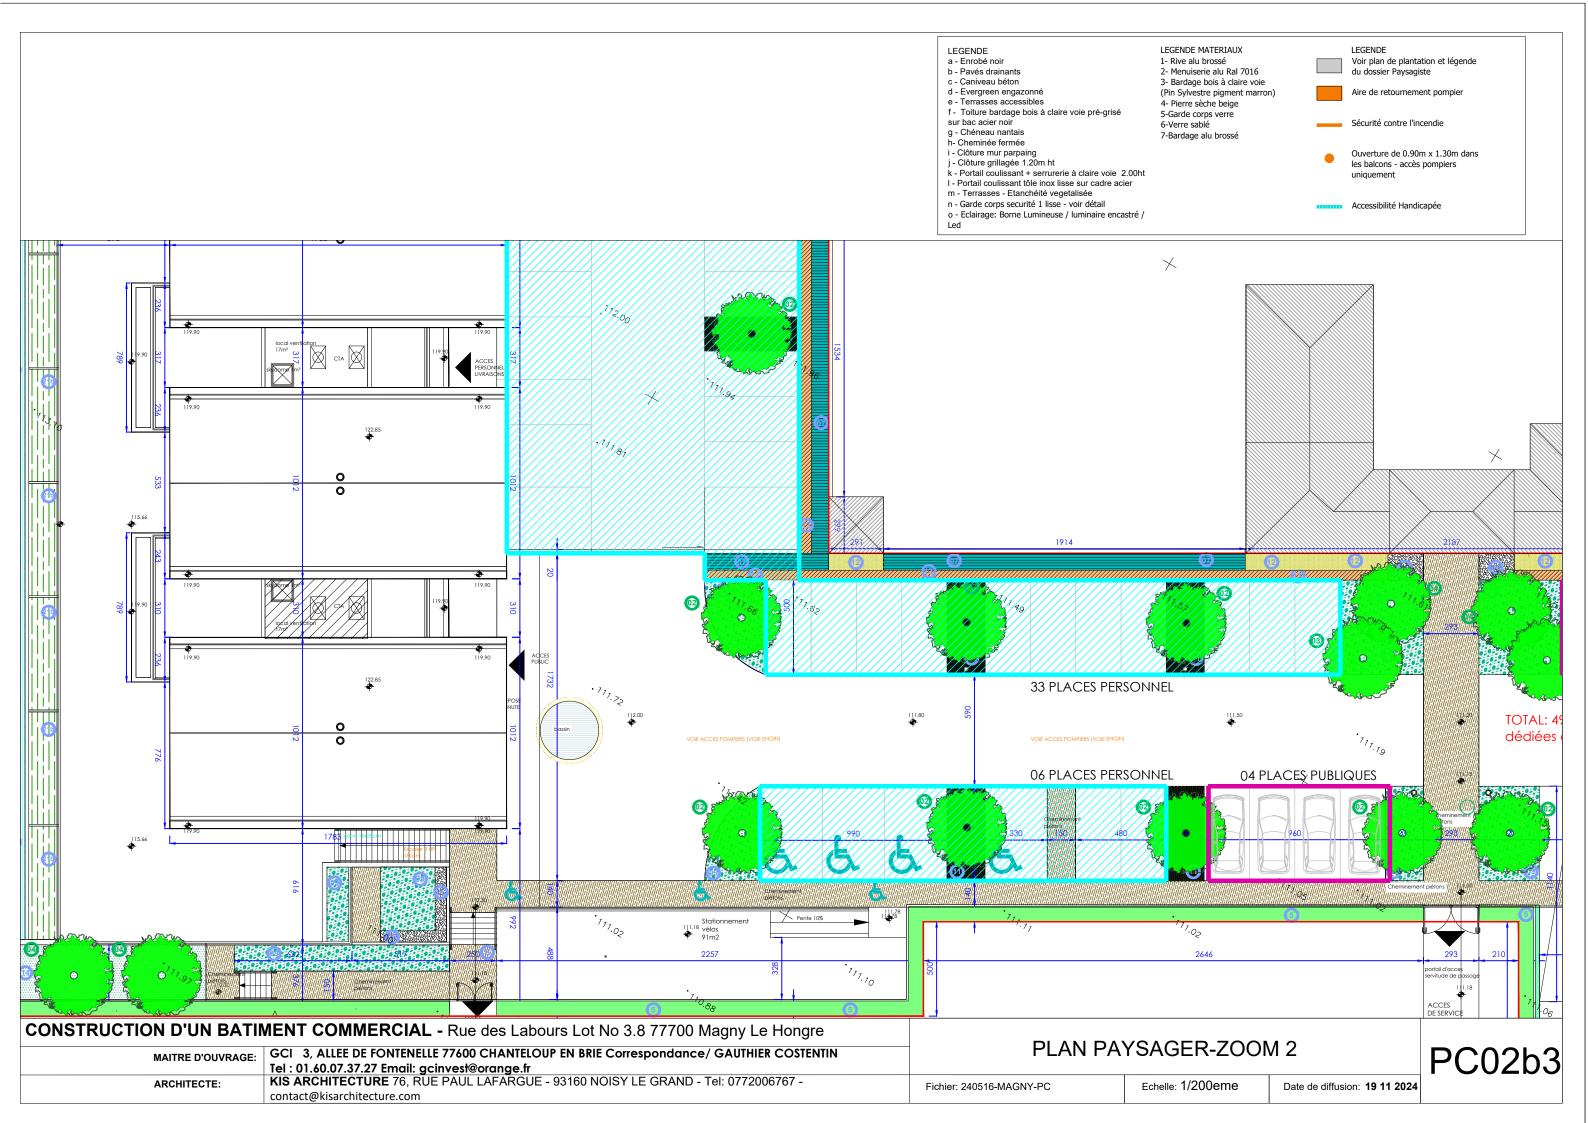

PLAN MASSE ETAT PROJETE

Fichier: 240516-MAGNY-PC Echelle: 1/500eme

PC02b1

Date de diffusion: 13 09 2024

| CONSTRUCTION D'UN BATI                                                                                   | PLAN MASSE ETAT EXISTANT                                                          |                          |                   | İ                             |   |
|----------------------------------------------------------------------------------------------------------|-----------------------------------------------------------------------------------|--------------------------|-------------------|-------------------------------|---|
| MAITRE D'OUVRAGE: GCI 3, ALLEE DE FONTENELLE 77600 CHANTELOUP EN BRIE Correspondance/ GAUTHIER COSTENTIN |                                                                                   |                          |                   |                               |   |
|                                                                                                          | Tel: 01.60.07.37.27 Email: gcinvest@orange.fr                                     |                          |                   |                               |   |
| ARCHITECTE:                                                                                              | KIS ARCHITECTURE 76, RUE PAUL LAFARGUE - 93160 NOISY LE GRAND - Tel: 0772006767 - | Fichier: 240516-MAGNY-PC | Echelle: 1/500eme | Date de diffusion: 13 09 2024 | i |
|                                                                                                          | contact@kisarchitecture.com                                                       | 1.0                      |                   | Date de dinasieni 10 00 2021  | i |